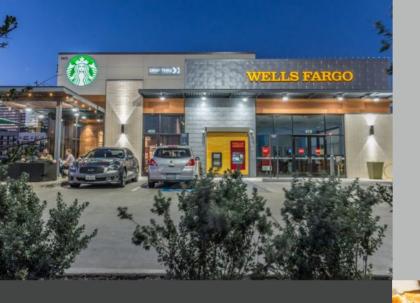

#### DINING

- · Chick-fil-
- · Modern Market Eater
- Luna Gri
- Pei We
- Smashburge
- Fernando's Mexican Cuisine
- Jimmy John's
- Subway
- · Panda Expres
- Starbucks
- MOOYAH Burgers & Shakes
- Nestlé Toll House Café
- Edoko Sushi and Robata
- Fdith's French Bistro
- Red Mango
- · Tricky Fish
- · Coolgreens
- · Jasper's

#### RETAIL

- . C\
- Whole Foo
- FedE
- CityLine Mark
- Modern Marke
- Texas Health Fitness Cente