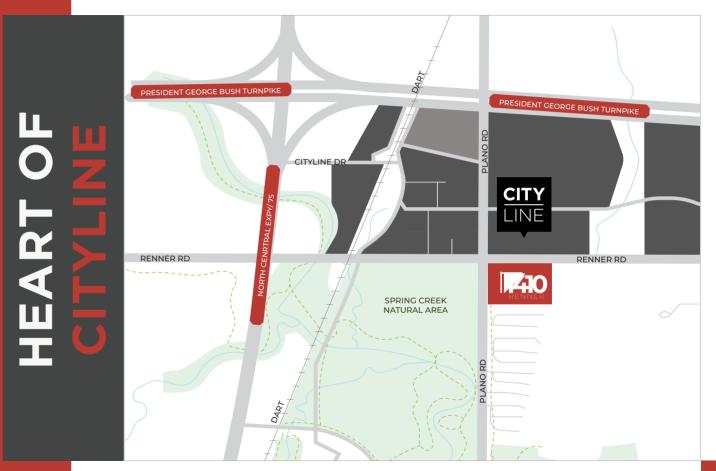

## IN THE HEART OF CITYLINE

Located in the heart of CityLine which is home to numerous dining options, retail, hotels, multifamily, unique social events & a bustling outdoor atmosphere.

#### DINING

- · Chick-fil-
- · Modern Market Eater
- Luna Gri
- Pei We
- Smashburge
- Fernando's Mexican Cuisine
- Jimmy John's
- Subway
- · Panda Expres
- Starbucks
- MOOYAH Burgers & Shakes
- Nestlé Toll House Café
- Edoko Sushi and Robata
- Fdith's French Bistro
- Red Mango
- · Tricky Fish
- · Coolgreens
- · Jasper's

#### RETAIL

- . C\
- Whole Foo
- FedE
- CityLine Mark
- Modern Marke
- Texas Health Fitness Cente

#### LIVING

- Alexan Citylin
- Standard At Citylin
- Anthem Skyline
- · Cityline Park Apartments
- The Lyla Apartments
- · The Residences At Cityline
- · The Riley Apartments
- · The Standard Apartments
- Winds Ror Cityline