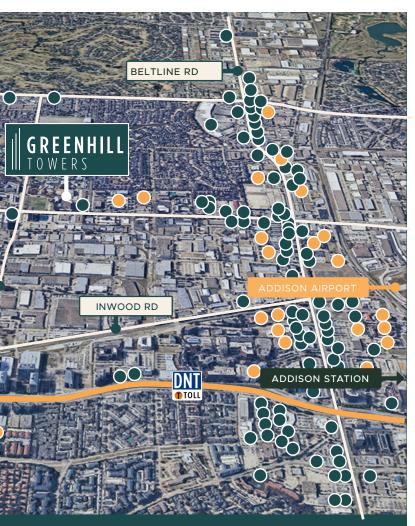

### AREA AMENITIES Explore various eateries and enriching entertainment nearby

**Greenhill Towers** 

# MARSH LN

DINING  $\bigcirc$ 

- The Londoner • Osaka Sushi & Grill Bar • The HUB Sports Bar & Grill Cantina Laredo • Jakes Burgers and Beer Starbucks • Vidorra Panevino Osteria Zoli's NY Pizza • Taste of Chicago • Lazy Dog Restaurant & Bar Thai Star Kenny's Italian Grill Fogo de Chão Kenny's Wood Fired Grill • Table 13 Burning Rice • Spatch Kitchen Brentwood Gloria's Latin Cuisine Chamberlain's Steak & Chop House Yard House • Blue Mesa Grill • RA Sushi Bar • Benihana Hudson House Arthurs Steakhouse • Bushi Bushi • BJ's Restaurant & Brewhouse Ida Claire • Salata • DJ's Steakhouse STIRR Addison Snuffer's
  - Nate's Seafood
- Taqueria La Ventana

- Hyatt House
- Renaissance Dallas Addison
- Marriott Addison
- Le Meridien Dallas
- The Westin
- Radisson
- Hilton Garden Inn
- Sheraton Dallas
- Courtyard by Marriott

#### NEARBY RETAIL & ENTERTAINMENT

- Galleria Dallas
- Prestonwood Town Center
- Village on the Parkway
- Addison Walk
- Addison Town Center
- Addison Improv