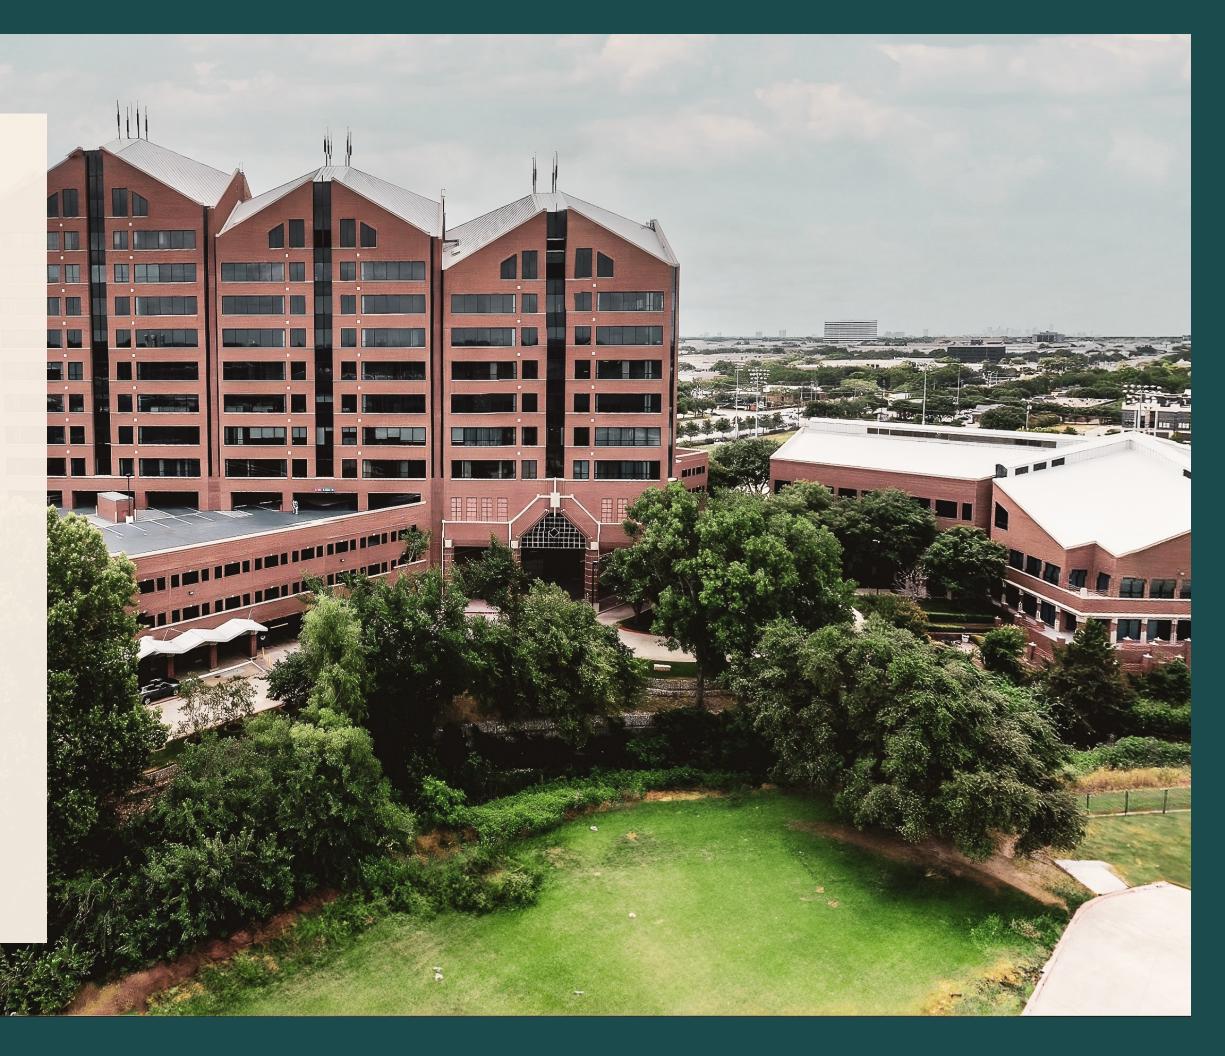

### LOCATION AND ACCESSIBILITY

Greenhill Towers is on Midway Road, between Belt Line Road and Spring Valley Road. The building has extremely convenient access to and from I-635 (LBJ) and the Dallas North Tollway. The area is rich with amenities including numerous restaurants, hotels, retail, fitness and entertainment optionsall within 1.5 miles. A new DART Transit Center and light rail line will be within a few blocks of the building.