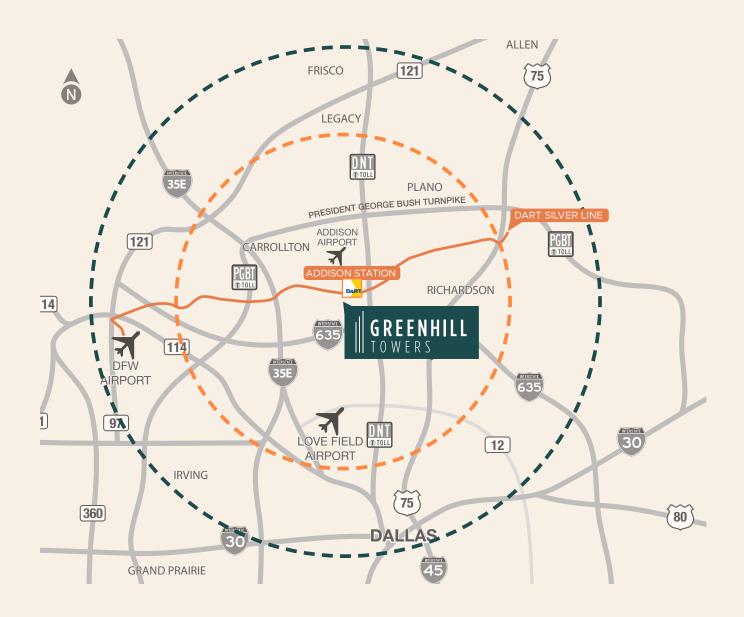

### LOCATION AND ACCESSIBILITY

Greenhill Towers is on Midway Road, between Belt Line Road and Spring Valley Road. The building has extremely convenient access to and from I-635 (LBJ) and the Dallas North Tollway. The area is rich with amenities including numerous restaurants, hotels, retail, fitness and entertainment optionsall within 1.5 miles. A new DART Transit Center and light rail line will be within a few blocks of the building.

#### **DISTANCES TO KEY DALLAS DESTINATIONS**

1 MILE TO DALLAS NORTH TOLLWAY 1 MILE TO I-635 1.8 MILES TO GALLERIA MALL 2 MILES TO ADDISON STATION

2.4 MILES TO ADDISON AIRPORT 9.7 MILES TO DALLAS LOVE FIELD AIRPORT 13 MILES TO DALLAS CBD 14.9 MILES TO DFW AIRPORT