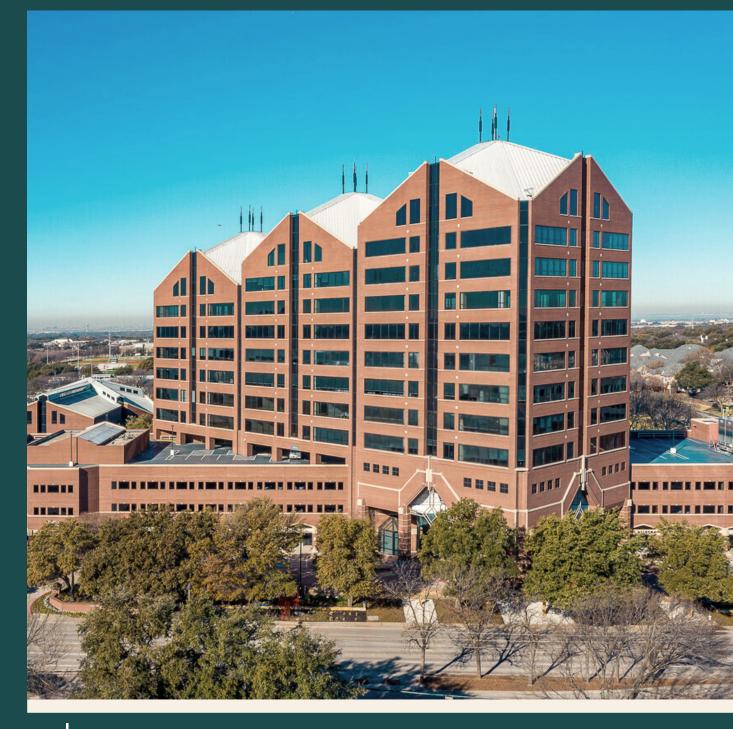

#### **GREENHILL** TOWERS

**Codina**Partners

### LOCATION AND ACCESSIBILITY

Greenhill Towers is on Midway Road, between Belt Line Road and Spring Valley Road. The building has extremely convenient access to and from I-635 (LBJ) and the Dallas North Tollway. The area is rich with amenities including numerous restaurants, hotels, retail, fitness and entertainment optionsall within 1.5 miles. A new DART Transit Center and light rail line will be within a few blocks of the building.