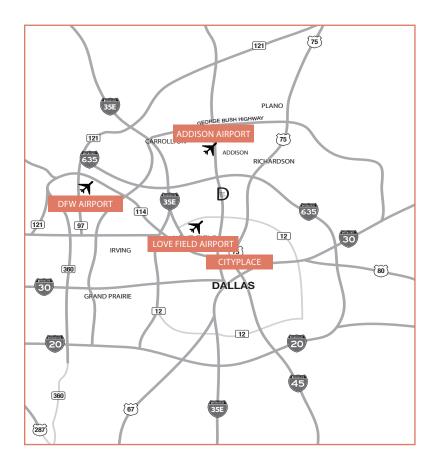

#### **CENTRAL LOCATION**

Cityplace is located in Uptown and adjacent to the popular West Village retail and strategically located minutes from the Central Business District. Lower Greenville, Deep Ellum, the Park Cities and Knox Henderson.

WALKING DISTANCE TO WEST VILLAGE **DISTANCE TO ARTS DISTRICT/CBD: 1 MILE DISTANCE TO LOVE FIELD: 4.5 MILES** 

**NEW RESTAURANTS** 

**OUTDOOR PATIOS** 

**MCKINNEY AVENUE TROLLEY** 

**WEST VILLAGE SHOPS + RETAIL** 