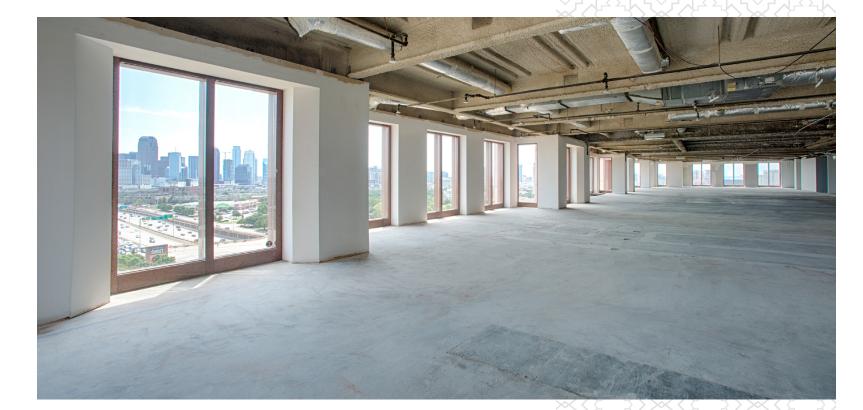

1.25M SF OFFICE SPACE

225-KEY LUXURY HOTEL

IMPERIAL COFFEE BAR

LOCAL FOOD CONCEPTS

CONFERENCING & EVENTS

+/- 28,000 SF FLOOR PLATES

3 / 1,000 COVERED PARKING

DIRECT DART ACCESS

#### THE WORK PLACE

N

North Dallas / SMU