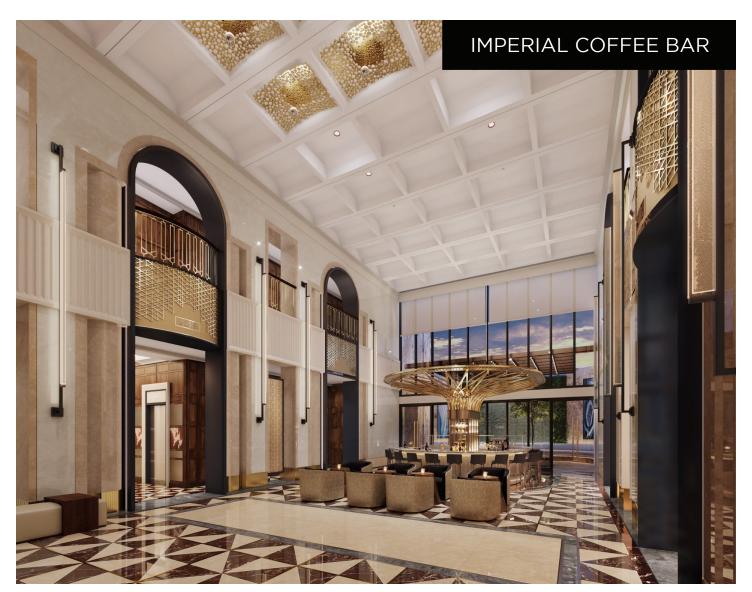

1.25M SF OFFICE SPACE

225-KEY LUXURY HOTEL

IMPERIAL COFFEE BAR

LOCAL FOOD CONCEPTS

CONFERENCING & EVENTS

+/- 28,000 SF FLOOR PLATES

3 / 1,000 COVERED PARKING

DIRECT DART ACCESS

## STAY A LITTLE LONGER

Join us on the Dallas skyline.

InterContinental Hotels & Resorts selected Cityplace Tower for its return to Dallas, featuring iconic design and sweeping panoramic views of the Dallas skyline.

This luxury Dallas hotel will offer world-renowned service in the premiere Uptown neighborhood.

Guests will enjoy spacious, highend rooms and amenities, including a rooftop infinity pool and lounge, state-of-the-art fitness experience, and over 21,000 sq. ft. of meeting and event space.