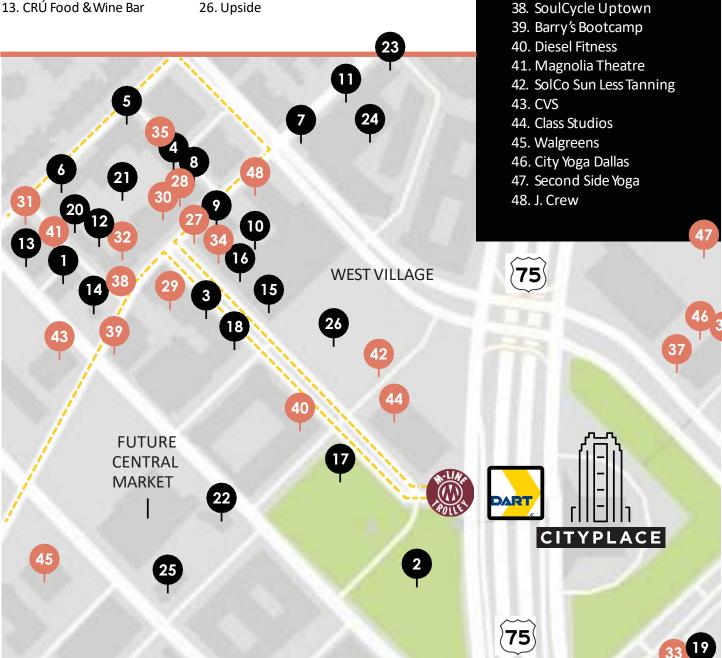

#### **CENTRAL LOCATION**

Cityplace is located in Uptown and adjacent to the popular West Village retail and strategically located minutes from the Central Business District. Lower Greenville, Deep Ellum, the Park Cities and Knox Henderson.

WALKING DISTANCE TO WEST VILLAGE **DISTANCE TO ARTS DISTRICT/CBD: 1 MILE DISTANCE TO LOVE FIELD: 4.5 MILES** 

**NEW RESTAURANTS** 

**OUTDOOR PATIOS** 

**MCKINNEY AVENUE TROLLEY** 

**WEST VILLAGE SHOPS + RETAIL** 

#### **Restaurants**

- 1. Mi Cocina
- 2. The Rustic
- 3. Sushi Zushi
- 4. Malai Kitchen
- 5. Village Burger Bar
- 6. Starbucks (1) 7. Pho Crimson
- 8. Buda Juice
- 9. Brewed+Pressed
- 10. Bisous Bisous Pâtisserie
- 11. Yumilicious Frozen Yogurt
- 12. Pōk The Raw Bar
- 13. CRÚ Food & Wine Bar

- 14. Uptown Pub
- 15. SkinnyFats
- 16. Public School 214
- 17. Mutts Canine Cantina

Retail •

27. Suitsupply Dallas

28. Banana Republic

31. Kendra Scott

30. LOFT

32. Rye 51

33. Target

34. Miniluxe

35. Sephora

37. LA Fitness

36. Kroger

29. Floyd's 99 Barbershop

- 18. Grimaldi's Pizzeria
- 19. Starbucks (2)
- 20. Namo
- 21. Taco Diner
- 22. Manny's Uptown
- 23. Sip Stir Coffee House
- 24. Salata
- 25. Original Pancake House
- 26. Upside