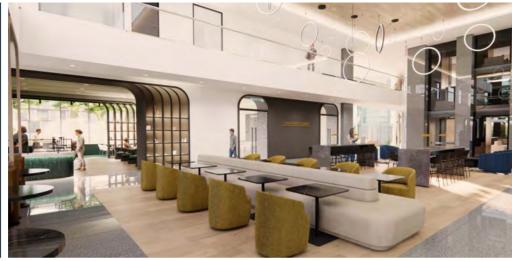

Prime North Tollway Location

Close Proximity to Retail and Restaurants

50-Person Conference Center

Tenant Lounge



Fitness Center



Structures Parking & Surface Visitor Parking



On-Site Management and Engineering



On-Site Cafe



Monument Signage Available

#### NEW STANDARD OF EXCELLENCE AT

## WELLINGTON CENTRE





### TENANT Lounge













### 50-PERSON CONFERENCE CENTER





# **CAFE +** COFFEE BAR







### PRIME TOLLWAY LOCATION

Centrally Positioned Between Uptown and Legacy





#### VIBRANT

# LIVE. WORK. PLAY.

### LOCATION

## **AREA** Amenities





### **150+** DINING

GALLE

# DININC

# BLANK CANVAS WAITING FOR YOUR VISION











|                 |   | 0 0             |          |                |          |
|-----------------|---|-----------------|----------|----------------|----------|
|                 |   |                 | T        | ļ<br>          |          |
| 303<br>WHITEBOX |   |                 | STAIR #1 | 304<br>WHITEBO | x        |
|                 | • |                 | FEC      |                | <b>B</b> |
| . #1            |   | 305<br>WHITEBOX |          | 307<br>EXIT    |