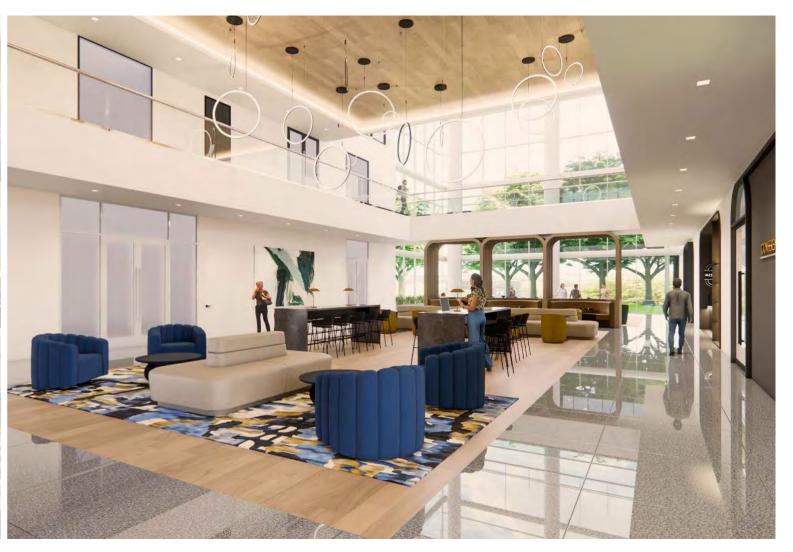

Prime North Tollway Location

Close Proximity to Retail and Restaurants

50-Person Conference Center

Tenant Lounge



Fitness Center



Structures Parking & Surface Visitor Parking



On-Site Management and Engineering



On-Site Cafe



Monument Signage Available

#### NEW STANDARD OF EXCELLENCE AT

## WELLINGTON CENTRE





### TENANT Lounge













### 50-PERSON CONFERENCE CENTER





# **CAFE +** COFFEE BAR







### PRIME TOLLWAY LOCATION

Centrally Positioned Between Uptown and Legacy





#### VIBRANT

# LIVE. WORK. PLAY.

### LOCATION

## **AREA** Amenities





### **150+** DINING

GALLE

# DININC

# BLANK CANVAS WAITING FOR YOUR VISION











|                 |   | 0 0             |          |                |          |
|-----------------|---|-----------------|----------|----------------|----------|
|                 |   |                 | T        | ļ<br>          |          |
| 303<br>WHITEBOX |   |                 | STAIR #1 | 304<br>WHITEBO | x        |
|                 | • |                 | FEC      |                | <b>B</b> |
| . #1            |   | 305<br>WHITEBOX |          | 307<br>EXIT    |