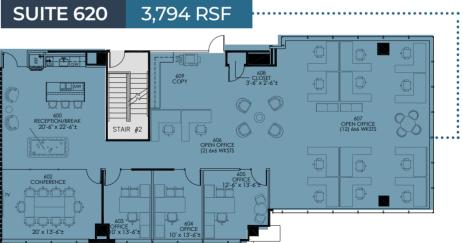

ositioned Between Uptown and Legacy





#### VIBRANT

# LIVE. WORK. PLAY.

### LOCATION

## **AREA** Amenities





### **150+** DINING

GALLE

# DININC

# BLANK CANVAS WAITING FOR YOUR VISION











|                 |   | 0 0             |          |                |          |
|-----------------|---|-----------------|----------|----------------|----------|
|                 |   |                 | T        | ļ<br>          |          |
| 303<br>WHITEBOX |   |                 | STAIR #1 | 304<br>WHITEBO | x        |
|                 | • |                 | FEC      |                | <b>B</b> |
| . #1            |   | 305<br>WHITEBOX |          | 307<br>EXIT    |          |
| . #2            |   |                 |          | EXIT           |          |

# FULLY OUTFITTED













N MOH

#### WELLINGTON CENTRE

#### TAYLOR LYNCH

972.834.3339 tlynch@forgecommercial.com

#### **GRANT SUMNER**

214.244.6972 gsumner@forgecommercial.com

#### JACKSON DONOVAN

502.322.0991 jdonovan@forgecommercial.com