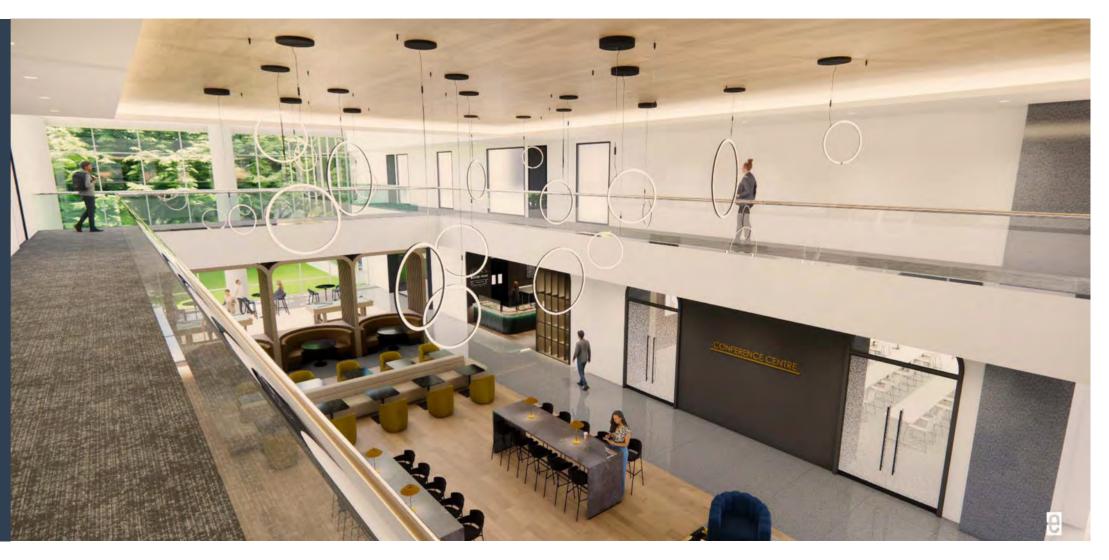

Prime North Tollway Location

Close Proximity to Retail and Restaurants

50-Person Conference Center

Tenant Lounge



Fitness Center



Structures Parking & Surface Visitor Parking



On-Site Management and Engineering



On-Site Cafe



Monument Signage Available

#### NEW STANDARD OF EXCELLENCE AT

## WELLINGTON CENTRE





### TENANT Lounge













### 50-PERSON CONFERENCE CENTER





# **CAFE +** COFFEE BAR







### PRIME TOLLWAY LOCATION

Centrally Positioned Between Uptown and Legacy





#### VIBRANT

# LIVE. WORK. PLAY.

### LOCATION

## **AREA** Amenities





### **150+** DINING

GALLE

# DININC

# BLANK CANVAS WAITING FOR YOUR VISION











|                 |   | 0 0             |          |                |          |
|-----------------|---|-----------------|----------|----------------|----------|
|                 |   |                 | T        | ļ<br>          |          |
| 303<br>WHITEBOX |   |                 | STAIR #1 | 304<br>WHITEBO | x        |
|                 | • |                 | FEC      |                | <b>B</b> |
| . #1            |   | 305<br>WHITEBOX |