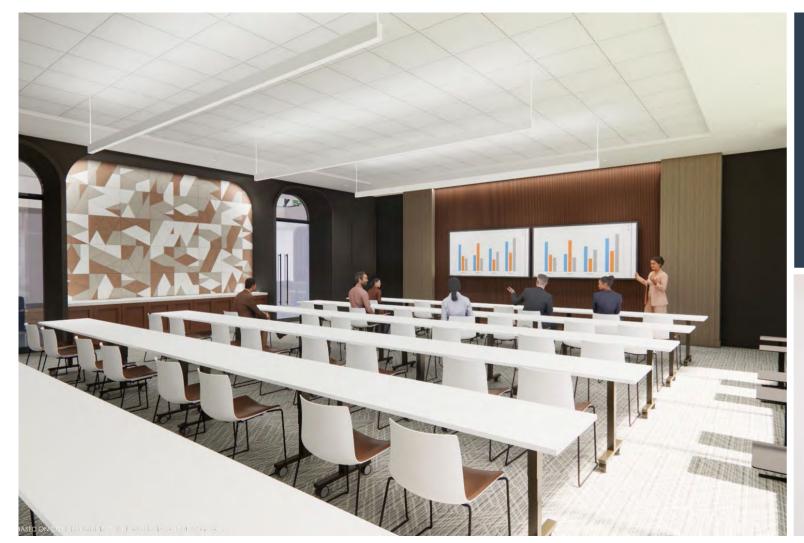

Prime North Tollway Location

Close Proximity to Retail and Restaurants

50-Person Conference Center

Tenant Lounge



Fitness Center



Structures Parking & Surface Visitor Parking



On-Site Management and Engineering



On-Site Cafe



Monument Signage Available

#### NEW STANDARD OF EXCELLENCE AT

## WELLINGTON CENTRE





### TENANT Lounge













### 50-PERSON CONFERENCE CENTER





# **CAFE +** COFFEE BAR







### PRIME TOLLWAY LOCATION

Centrally Positioned Between Uptown and Legacy





#### VIBRANT

# LIVE. WORK. PLAY.

### LOCATION

## **AREA** Amenities





### **150+** DINING

GALLE

# DININC

# BLANK CANVAS WAITING FOR YOUR VISION











|                 |   | 0 0             |          |                |          |
|-----------------|---|-----------------|----------|----------------|----------|
|                 |   |                 | T        | ļ<br>          |          |
| 303<br>WHITEBOX |   |                 | STAIR #1 | 304<br>WHITEBO | x        |
|                 | • |                 | FEC      |                | <b>B</b> |
| . #1            |   | 305<br>WHITEBOX |          | 307<br>EXIT    |          |