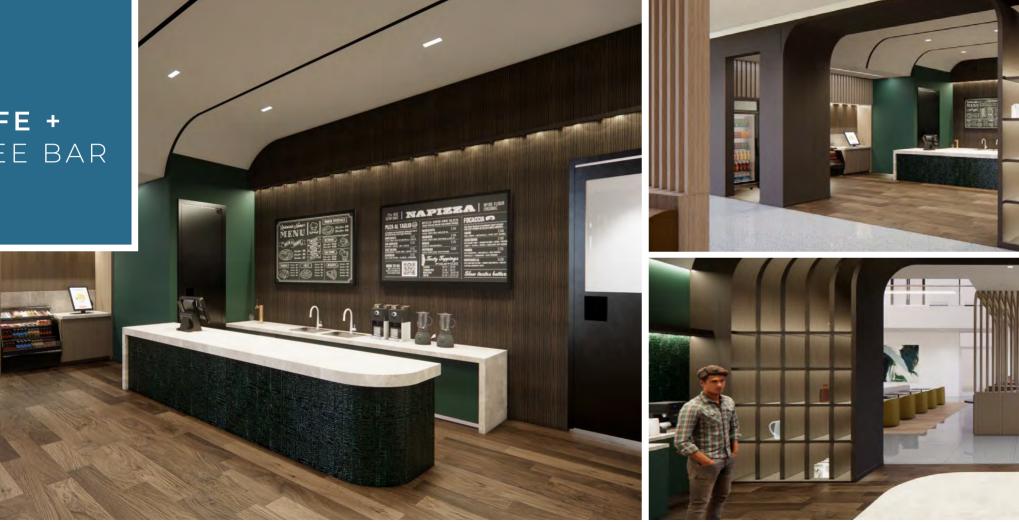

Prime North Tollway Location

Close Proximity to Retail and Restaurants

50-Person Conference Center

Tenant Lounge



Fitness Center



Structures Parking & Surface Visitor Parking



On-Site Management and Engineering



On-Site Cafe



Monument Signage Available

#### NEW STANDARD OF EXCELLENCE AT

## WELLINGTON CENTRE





### TENANT Lounge













### 50-PERSON CONFERENCE CENTER





# **CAFE +** COFFEE BAR







### PRIME TOLLWAY LOCATION

Centrally Positioned Between Uptown and Legacy





#### VIBRANT

# LIVE. WORK. PLAY.

### LOCATION

## **AREA** Amenities





### **150+** DINING

GALLE

# DININC

# BLANK CANVAS WAITING FOR YOUR VISION











|                 |   | 0 0             |          |                |          |
|-----------------|---|-----------------|----------|----------------|----------|
|                 |   |                 | T        | ļ<br>          |          |
| 303<br>WHITEBOX |   |                 | STAIR #1 | 304<br>WHITEBO | x        |
|                 | • |                 | FEC      |                | <b>B</b> |
| . #1            |   | 305<br>WHITEBOX |          | 307<br>EXIT    |          |
| . #2            |   |                 |          | EXIT