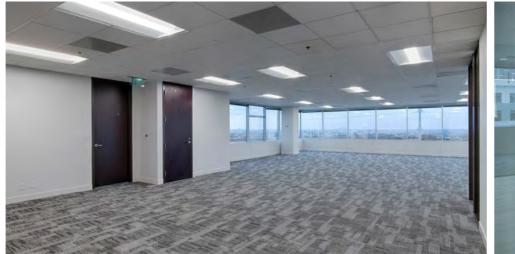

# BLANK CANVAS WAITING FOR YOUR VISION

|                 |   | 0 0             |          |                |          |
|-----------------|---|-----------------|----------|----------------|----------|
|                 |   |                 | T        | ļ<br>          |          |
| 303<br>WHITEBOX |   |                 | STAIR #1 | 304<br>WHITEBO | x        |
|                 | • |                 | FEC      |                | <b>B</b> |
| . #1            |   | 305<br>WHITEBOX |          | 307<br>EXIT    |          |
| . #2            |   |                 |          | EXIT           |          |