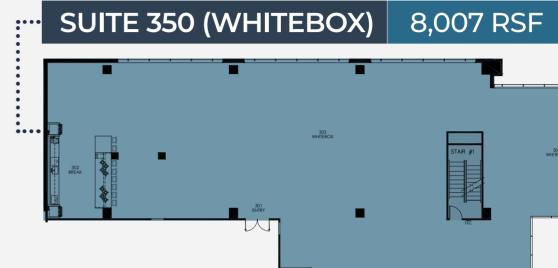

# BLANK CANVAS WAITING FOR YOUR VISION

|                 |   | 0 0             |          |                |          |
|-----------------|---|-----------------|----------|----------------|----------|
|                 |   |                 | T        | ļ<br>          |          |
| 303<br>WHITEBOX |   |                 | STAIR #1 | 304<br>WHITEBO | x        |
|                 | • |                 | FEC      |                | <b>B</b> |
| . #1            |   | 305<br>WHITEBOX |          | 307<br>EXIT    |          |
| . #2            |   |                 |          | EXIT           |          |