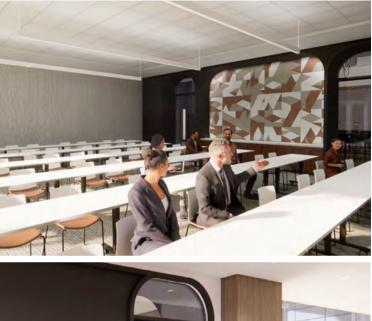

Prime North Tollway Location

Close Proximity to Retail and Restaurants

50-Person Conference Center

Tenant Lounge



Fitness Center



Structures Parking & Surface Visitor Parking



On-Site Management and Engineering



On-Site Cafe



Monument Signage Available

#### NEW STANDARD OF EXCELLENCE AT

## WELLINGTON CENTRE





### TENANT Lounge













### 50-PERSON CONFERENCE CENTER





# **CAFE +** COFFEE BAR







### PRIME TOLLWAY LOCATION

Centrally Positioned Between Uptown and Legacy





#### VIBRANT

# LIVE. WORK. PLAY.

### LOCATION

## **AREA** Amenities





### **150+** DINING

GALLE

# DININC

# BLANK CANVAS WAITING FOR YOUR VISION











|                 |   | 0 0             |          |                |          |
|-----------------|---|-----------------|----------|----------------|----------|
|                 |   |                 | T        | ļ<br>          |          |
| 303<br>WHITEBOX |   |                 | STAIR #1 | 304<br>WHITEBO | x        |
|                 | • |                 | FEC      |                | <b>B</b> |
| . #1            |   | 305<br>WHITEBOX |          | 307<br>EXIT    |          |
| . #2            |   |