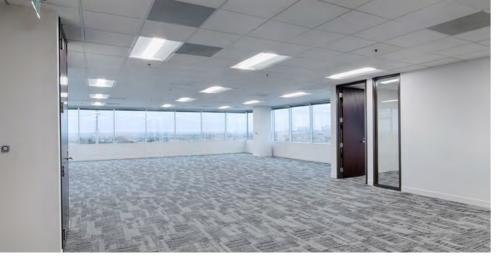

# BLANK CANVAS WAITING FOR YOUR VISION

|                 |   | 0 0             |          |                |          |
|-----------------|---|-----------------|----------|----------------|----------|
|                 |   |                 | T        | ļ<br>          |          |
| 303<br>WHITEBOX |   |                 | STAIR #1 | 304<br>WHITEBO | x        |
|                 | • |                 | FEC      |                | <b>B</b> |
| . #1            |   | 305<br>WHITEBOX |          | 307<br>EXIT    |          |
| . #2            |   |                 |          | EXIT           |          |