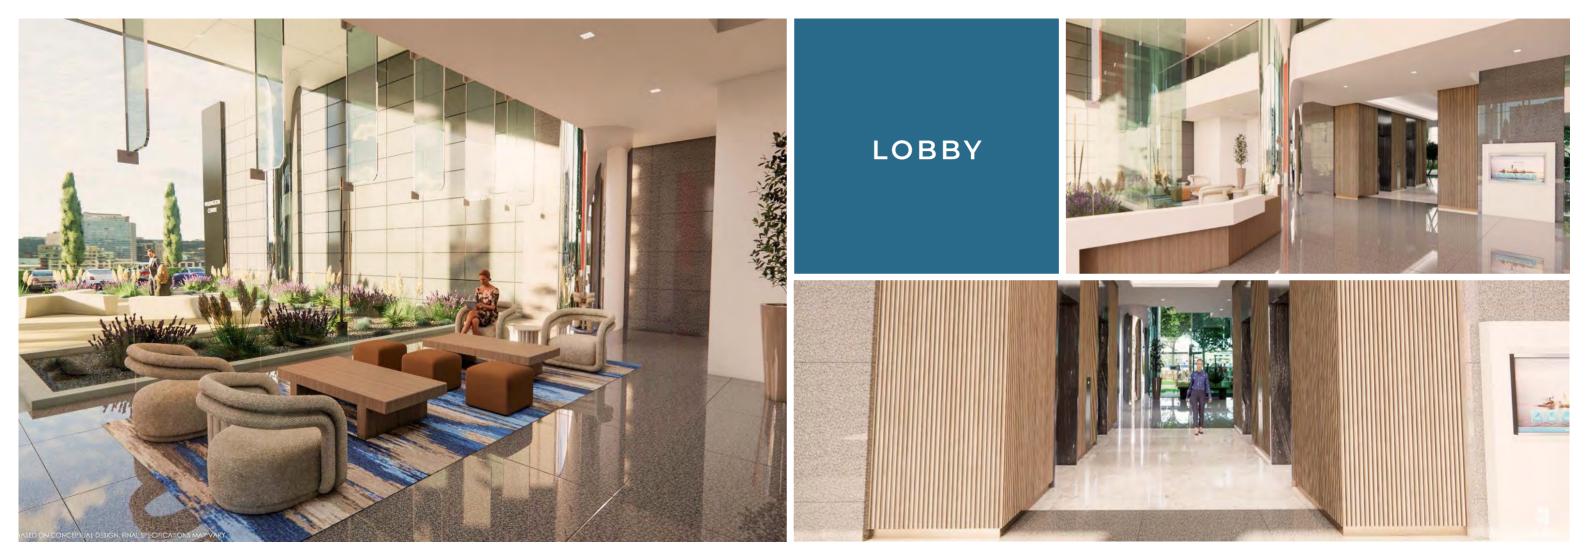

Prime North Tollway Location

Close Proximity to Retail and Restaurants

50-Person Conference Center

Tenant Lounge



Fitness Center



Structures Parking & Surface Visitor Parking



On-Site Management and Engineering



On-Site Cafe



Monument Signage Available

#### NEW STANDARD OF EXCELLENCE AT

## WELLINGTON CENTRE





### TENANT Lounge













### 50-PERSON CONFERENCE CENTER





# **CAFE +** COFFEE BAR







### PRIME TOLLWAY LOCATION

Centrally Positioned Between Uptown and Legacy





#### VIBRANT

# LIVE. WORK. PLAY.

### LOCATION

## **AREA** Amenities





### **150+** DINING

GALLE

# DININC

# BLANK CANVAS WAITING FOR YOUR VISION











|                 |   | 0 0             |          |                |          |
|-----------------|---|-----------------|----------|----------------|----------|
|                 |   |                 | T        | ļ<br>          |          |
| 303<br>WHITEBOX |   |                 | STAIR #1 | 304<br>WHITEBO | x        |
|                 | • |                 | FEC      |                | <b>B</b> |
| . #1            |   | 305<br>WHITEBOX |