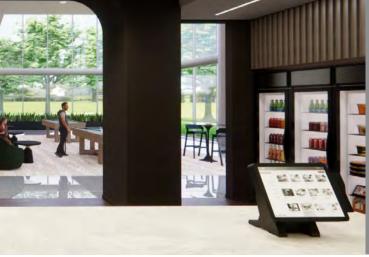

Prime North Tollway Location

Close Proximity to Retail and Restaurants

50-Person Conference Center

Tenant Lounge



Fitness Center



Structures Parking & Surface Visitor Parking



On-Site Management and Engineering



On-Site Cafe



Monument Signage Available

#### NEW STANDARD OF EXCELLENCE AT

## WELLINGTON CENTRE





### TENANT Lounge













### 50-PERSON CONFERENCE CENTER





# **CAFE +** COFFEE BAR







### PRIME TOLLWAY LOCATION

Centrally Positioned Between Uptown and Legacy





#### VIBRANT

# LIVE. WORK. PLAY.

### LOCATION

## **AREA** Amenities





### **150+** DINING

GALLE

# DININC

# BLANK CANVAS WAITING FOR YOUR VISION











|                 |   | 0 0             |          |                |          |
|-----------------|---|-----------------|----------|----------------|----------|
|                 |   |                 | T        | ļ<br>          |          |
| 303<br>WHITEBOX |   |                 | STAIR #1 | 304<br>WHITEBO | x        |
|                 | • |                 | FEC      |                | <b>B</b> |
| . #1            |   | 305<br>WHITEBOX |          | 307<br>EXIT    |          |
| . #2            |   |                 |          | EXIT