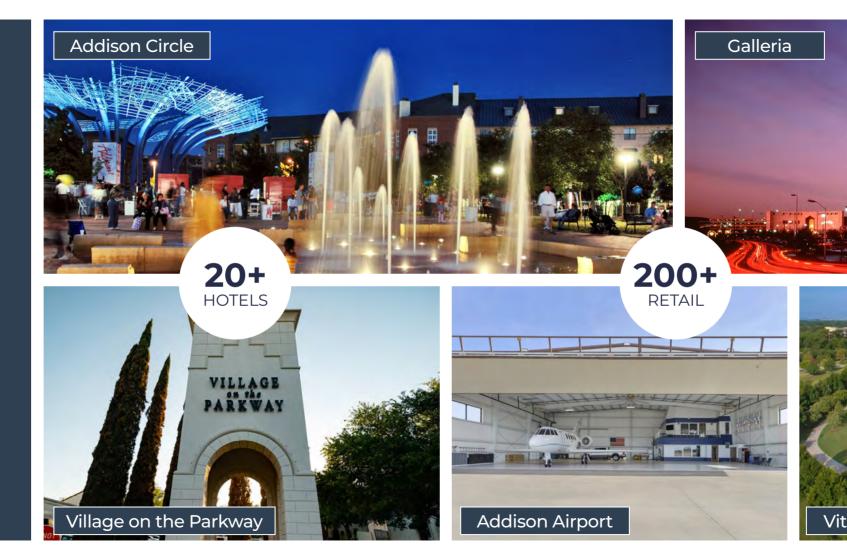

Prime North Tollway Location

Close Proximity to Retail and Restaurants

50-Person Conference Center

Tenant Lounge



Fitness Center



Structures Parking & Surface Visitor Parking



On-Site Management and Engineering



On-Site Cafe



Monument Signage Available

#### NEW STANDARD OF EXCELLENCE AT

## WELLINGTON CENTRE





### TENANT Lounge













### 50-PERSON CONFERENCE CENTER





# **CAFE +** COFFEE BAR







### PRIME TOLLWAY LOCATION

Centrally Positioned Between Uptown and Legacy





#### VIBRANT

# LIVE. WORK. PLAY.

### LOCATION

## **AREA** Amenities





### **150+** DINING

GALLE

# DININC

# BLANK CANVAS WAITING FOR YOUR VISION











|                 |   | 0 0             |          |                |          |
|-----------------|---|-----------------|----------|----------------|----------|
|                 |   |                 | T        | ļ<br>          |          |
| 303<br>WHITEBOX |   |                 | STAIR #1 | 304<br>WHITEBO | x        |
|                 | • |                 | FEC      |                | <b>B</b> |
| . #1            |   | 305<br>WHITEBOX |          | 307<br>EXIT    |          |
| . #2            |   |                 |          | EXIT           |          |

# FULLY OUTFITTED













N MOH

#### WELLINGTON CENTRE

#### TAYLOR LYNCH

972.834.3339 tlynch@forgecommercial.com

#### **GRANT SUMNE