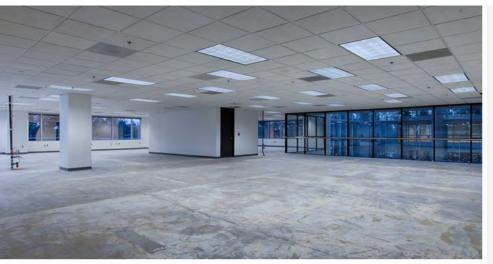

# BLANK CANVAS WAITING FOR YOUR VISION

|                 |   | 0 0             |          |                |          |
|-----------------|---|-----------------|----------|----------------|----------|
|                 |   |                 | T        | ļ<br>          |          |
| 303<br>WHITEBOX |   |                 | STAIR #1 | 304<br>WHITEBO | x        |
|                 | • |                 | FEC      |                | <b>B</b> |
| . #1            |   | 305<br>WHITEBOX |          | 307<br>EXIT    |          |
| . #2            |   |                 |          | EXIT           |          |