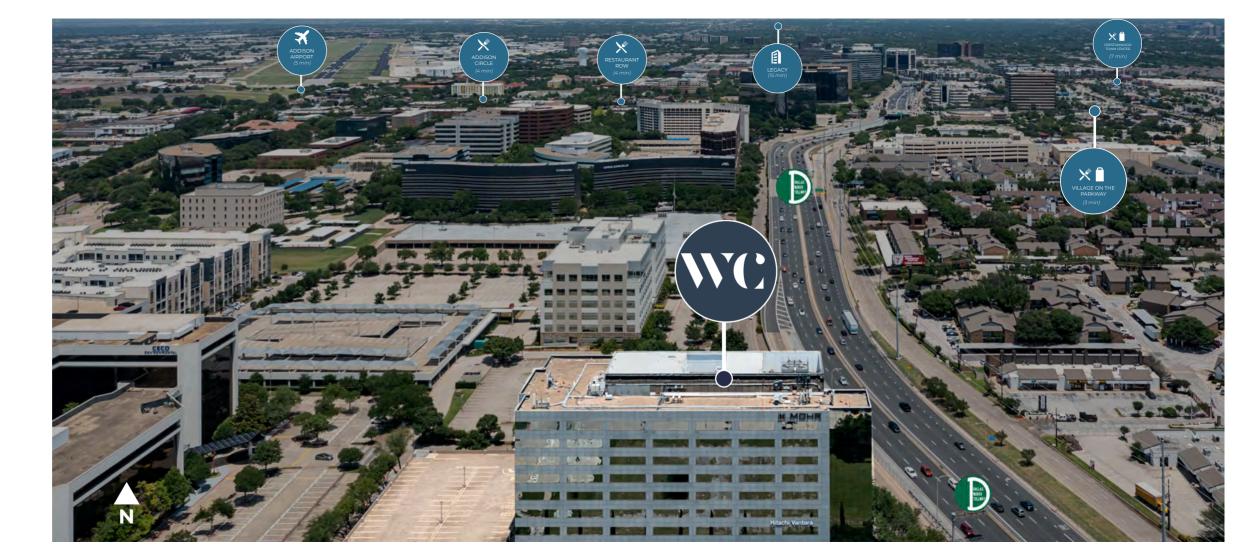

### PRIME TOLLWAY LOCATION

Centrally Positioned Between Uptown and Legacy

### LOCATION

## **AREA** Amenities