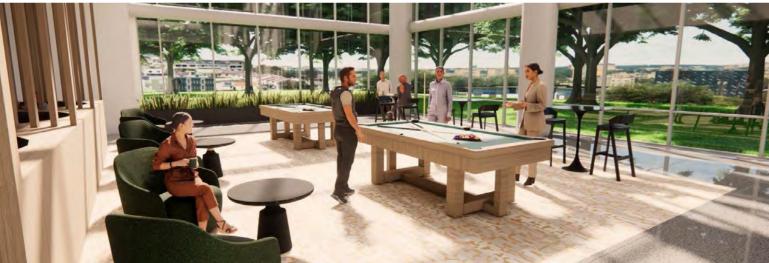

Prime North Tollway Location

Close Proximity to Retail and Restaurants

50-Person Conference Center

Tenant Lounge



Fitness Center



Structures Parking & Surface Visitor Parking



On-Site Management and Engineering



On-Site Cafe



Monument Signage Available

#### NEW STANDARD OF EXCELLENCE AT

## WELLINGTON CENTRE





### TENANT Lounge













### 50-PERSON CONFERENCE CENTER





# **CAFE +** COFFEE BAR







### PRIME TOLLWAY LOCATION

Centrally Positioned Between Uptown and Legacy





#### VIBRANT

# LIVE. WORK. PLAY.

### LOCATION

## **AREA** Amenities





### **150+** DINING

GALLE

# DININC

# BLANK CANVAS WAITING FOR YOUR VISION











|                 |   | 0 0             |          |                |          |
|-----------------|---|-----------------|----------|----------------|----------|
|                 |   |                 | T        | ļ<br>          |          |
| 303<br>WHITEBOX |   |                 | STAIR #1 | 304<br>WHITEBO | x        |
|                 | • |                 | FEC      |                | <b>B</b> |
| . #1            |   | 305<br>WHITEBOX |          | 307<br>EXIT    |