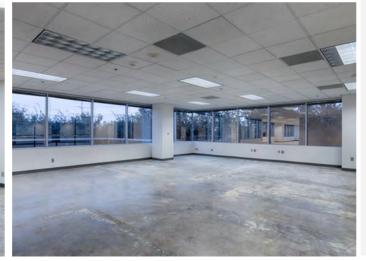

# BLANK CANVAS WAITING FOR YOUR VISION

|                 |   | 0 0             |          |                |          |
|-----------------|---|-----------------|----------|----------------|----------|
|                 |   |                 | T        | ļ<br>          |          |
| 303<br>WHITEBOX |   |                 | STAIR #1 | 304<br>WHITEBO | x        |
|                 | • |                 | FEC      |                | <b>B</b> |
| . #1            |   | 305<br>WHITEBOX |          | 307<br>EXIT    |          |
| . #2            |   |                 |          | EXIT           |          |