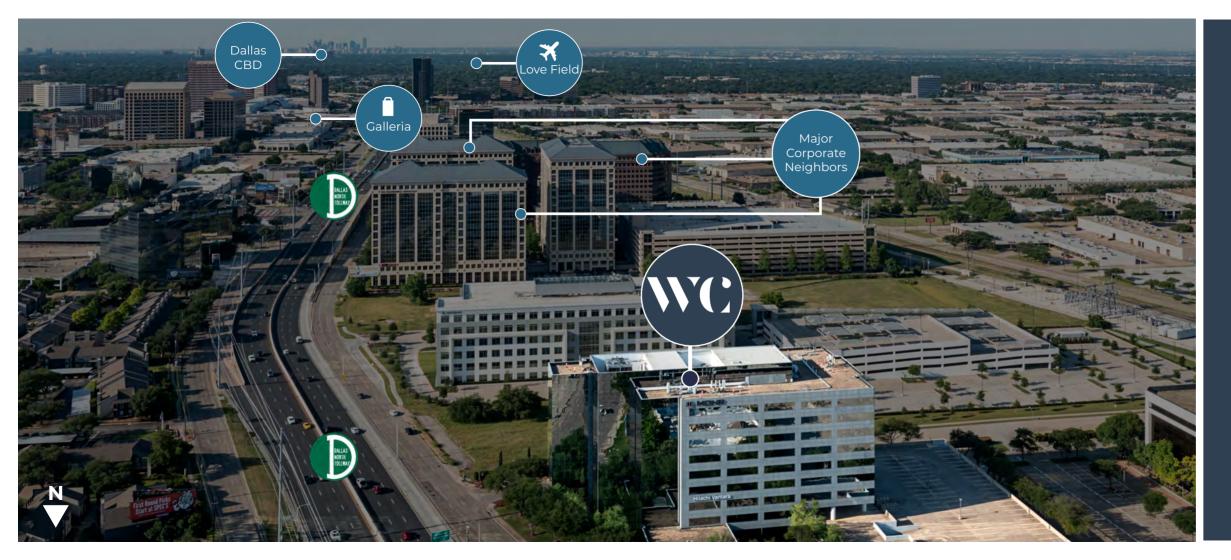

### PRIME TOLLWAY LOCATION

Centrally Positioned Between Uptown and Legacy

### LOCATION

## **AREA** Amenities