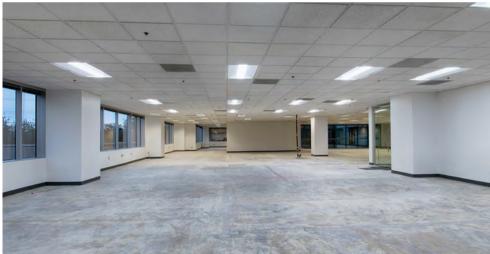

# BLANK CANVAS WAITING FOR YOUR VISION

|                 |   | 0 0             |          |                |          |
|-----------------|---|-----------------|----------|----------------|----------|
|                 |   |                 | T        | ļ<br>          |          |
| 303<br>WHITEBOX |   |                 | STAIR #1 | 304<br>WHITEBO | x        |
|                 | • |                 | FEC      |                | <b>B</b> |
| . #1            |   | 305<br>WHITEBOX |          | 307<br>EXIT    |          |
| . #2            |   |                 |          | EXIT           |          |