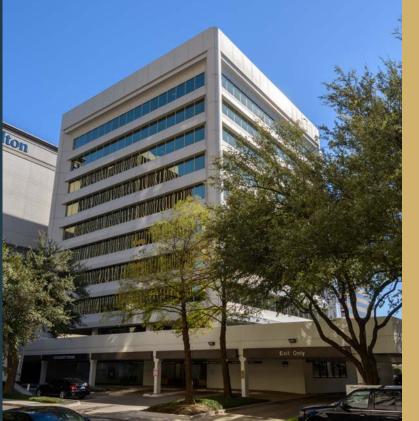

5944 Luther Ln. Dallas TX

# **HIGHLIGHTS**

5944 Luther Lane offers 10 stories and 75,186 square feet of rentable space. Located near the prestigious neighborhoods of Park Cities and Preston Hollow, the building's desirable address provides walkable convenience to restaurants and retail locations within minutes by way of U.S. Highway 75 and the Dallas North Tollway.