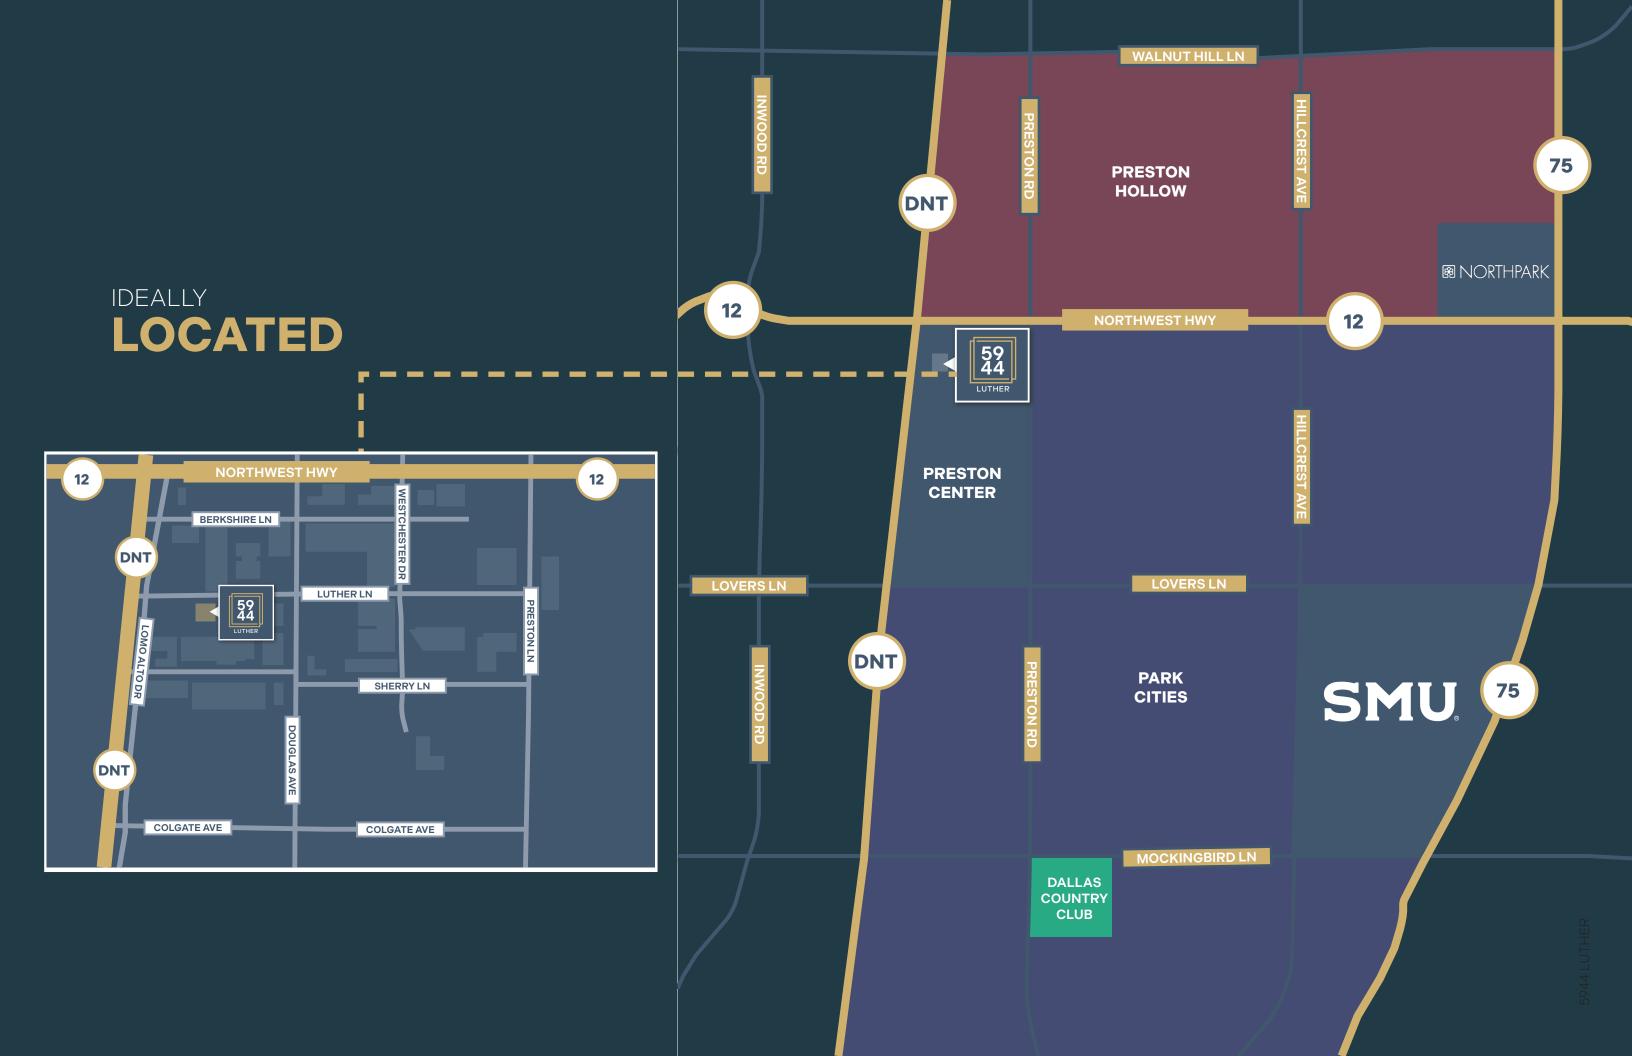

# **HIGHLIGHTS**

5944 Luther Lane offers 10 stories and 75,186 square feet of rentable space. Located near the prestigious neighborhoods of Park Cities and Preston Hollow, the building's desirable address provides walkable convenience to restaurants and retail locations within minutes by way of U.S. Highway 75 and the Dallas North Tollway.

# IN THE **NEIGHBORHOOD**

RUSSELL PODRAZA 972.435.0516 rpodraza@forgecommercial.com **GRANT SUMNER** 972.435.0511 gsumner@forgecommercial.com JACKSON DONOVAN 972.435.0507 jdonovan@forgecommercial.com