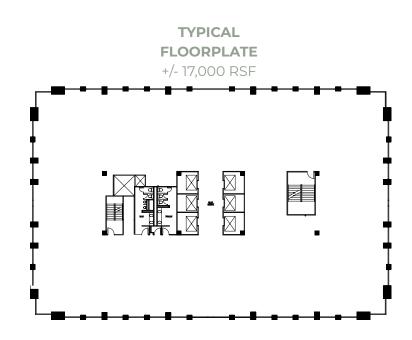

# -NCX-



Central Dallas Location



Renovations Coming in 2023



Building Signage Available



Floor-to-Ceiling Glass Windows



4.00:1,000 SF Parking



100% Structured Parking



24/7 Security



On-site Management and Engineering



MODERN MEETS TRADITIONAL













## NCX MEETS CARUTH

- Excellent ingress/egress to North Central Expressway (US 75), Caruth-Haven, Greenville and Northwest Highway
- Walking distance to 20+ Restaurants, Hotels and Northpark Mall
- Close proximity to Park Cities, Preston Hollow, SMU, Knox-Henderson, Lake Highlands, and Lakewood

### IN THE NEIGHBORHOOD

1 Min To NorthPark Mall

2 Min To Park Cities

5 Min To SMU

5 Min To Preston Hollow

8 Min To White Rock Lake



#### **EFFICIENCY** MEETS COLLABORATION

#### **Sample Layout**





800 -NCX-

FOR LEASING INFORMATION

**TAYLOR LYNCH** 

972.435.0514

tlynch@forgecommercial.com

**GRANT SUMNER** 

972.435.051

gsumner@forgecommercial.com

**DANIEL DEWEESE** 

214.870.5834

ddeweese@forgecommercial.com

FORGE COMMERCIAL