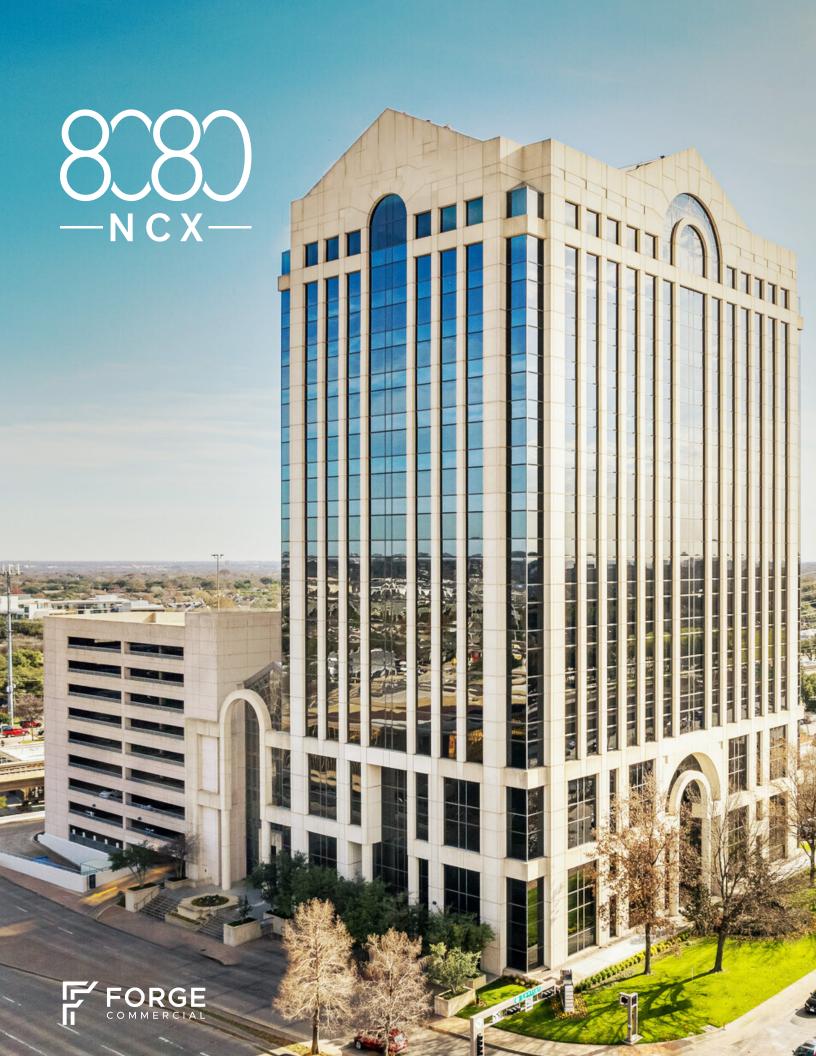

# -NCX-

Central Dallas Location

Renovations Coming in 2023

Building Signage Available

Floor-to-Ceiling Glass Windows

4.00:1,000 SF Parking

100% Structured Parking

24/7 Security

On-site Management and Engineering

MODERN MEETS TRADITIONAL