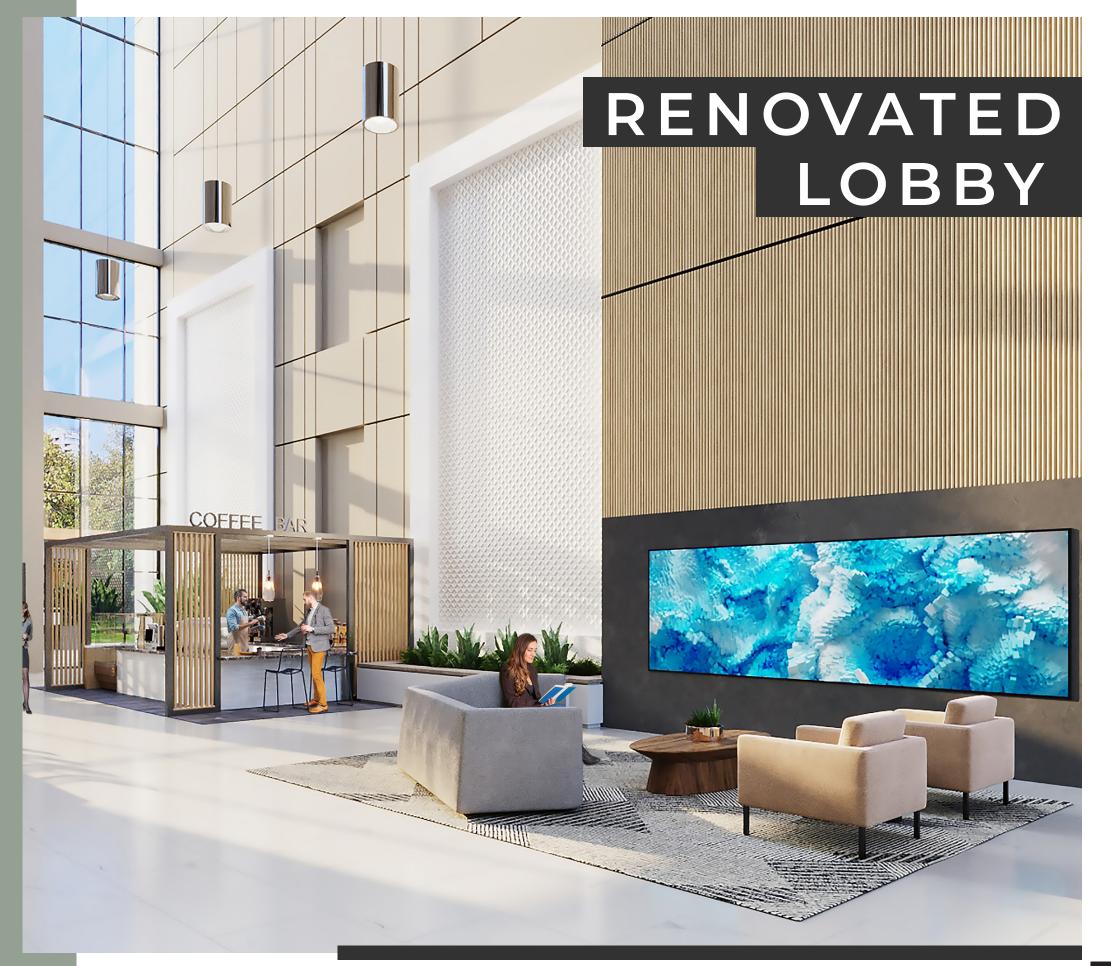

# -NCX-

Central Dallas Location

Renovations Coming in 2023

Building Signage Available

Floor-to-Ceiling Glass Windows

4.00:1,000 SF Parking

100% Structured Parking

24/7 Security