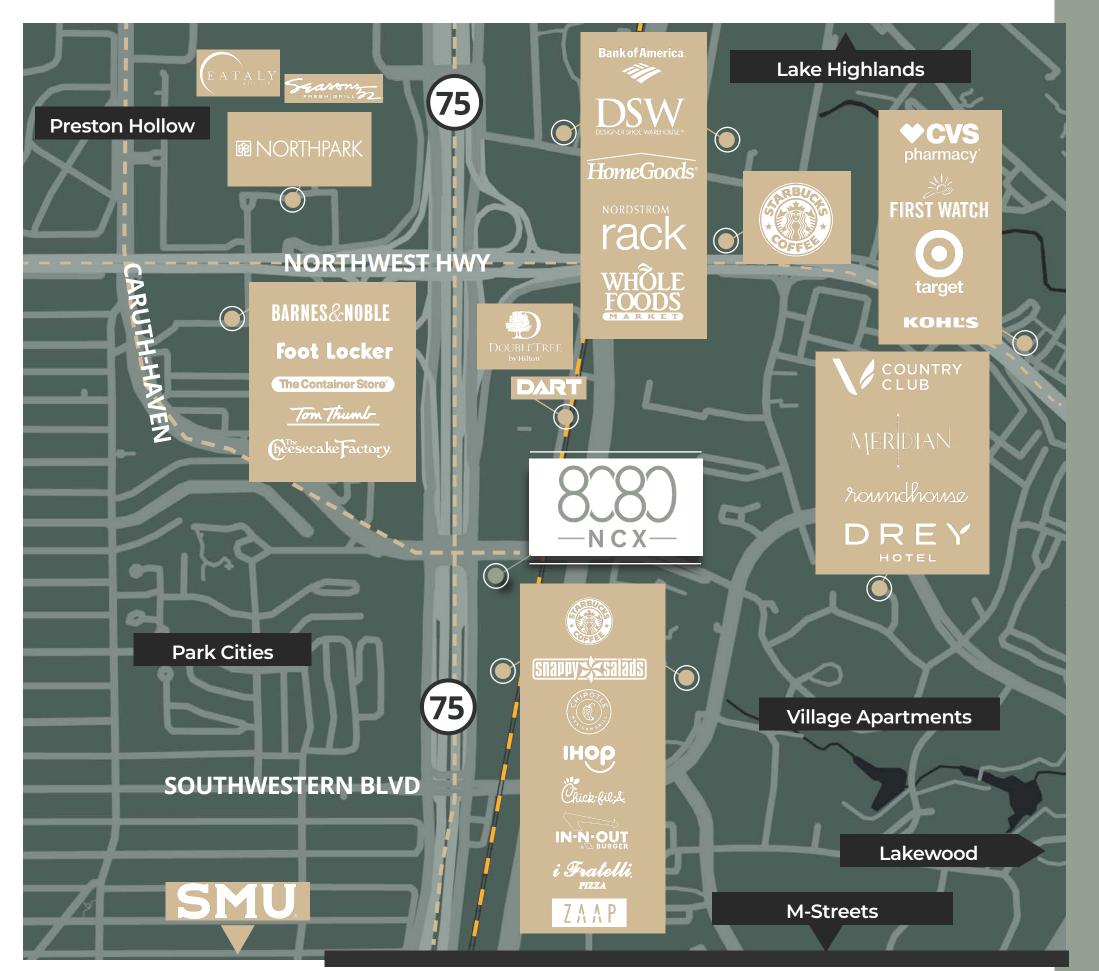

## NCX MEETS CARUTH

- Excellent ingress/egress to North Central Expressway (US 75), Caruth-Haven, Greenville and Northwest Highway
- Walking distance to 20+ Restaurants, Hotels and Northpark Mall
- Close proximity to Park Cities, Preston Hollow, SMU, Knox-Henderson, Lake Highlands, and Lakewood

### IN THE NEIGHBORHOOD

1 Min To NorthPark Mall

2 Min To Park Cities

5 Min To SMU

5 Min To Preston Hollow

8 Min To White Rock Lake