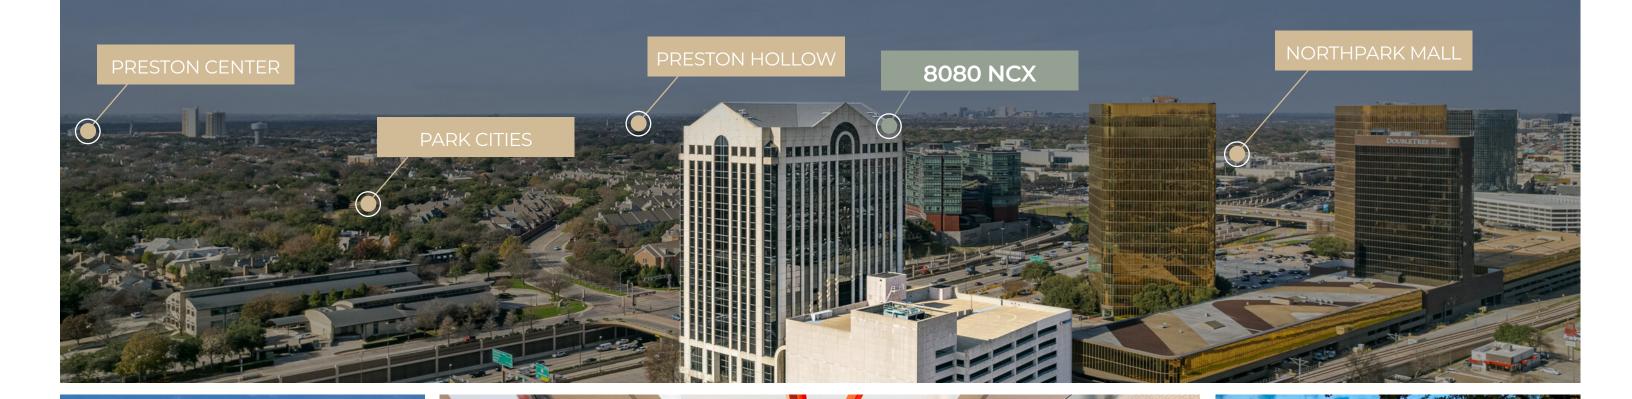

## NCX MEETS CARUTH

- Excellent ingress/egress to North Central Expressway (US 75), Caruth-Haven, Greenville and Northwest Highway
- Walking distance to 20+ Restaurants, Hotels and Northpark Mall
- Close proximity to Park Cities, Preston Hollow, SMU, Knox-Henderson, Lake Highlands, and Lakewood

### IN THE NEIGHBORHOOD

1 Min To NorthPark Mall

2 Min To Park Cities

5 Min To SMU

5 Min To Preston Hollow

8 Min To White Rock Lake