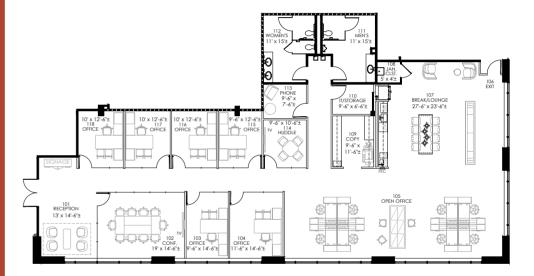

### FLOORPLAN

Cardinal Park 7 & 8 \_\_\_\_\_

### CARDINAL PARK 7 - SUITE 150

7,393 RSF