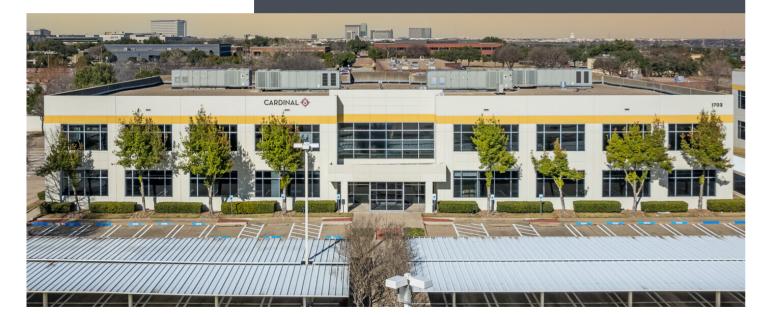

# CARDINAL

1705 & 1703 N Plano Rd, Richardson, TX

Chuck Sellers 972.435.0412 csellers@forgecommercial.com

Taylor Lynch 972.435.0514 tlynch@forgecommercial.com Grant Sumner 972.435.0511 gsumner@forgecommercial.com

### CARDINAL PARK 7 1705 N Plano Rd

- 45,732 RSF
- 7,393 SF available
- $\cdot$  2 Floors
- $\cdot$  Top of Building signage available

- Surface parking: 6/1,000 SF
- Covered parking available
- Full building opportunity