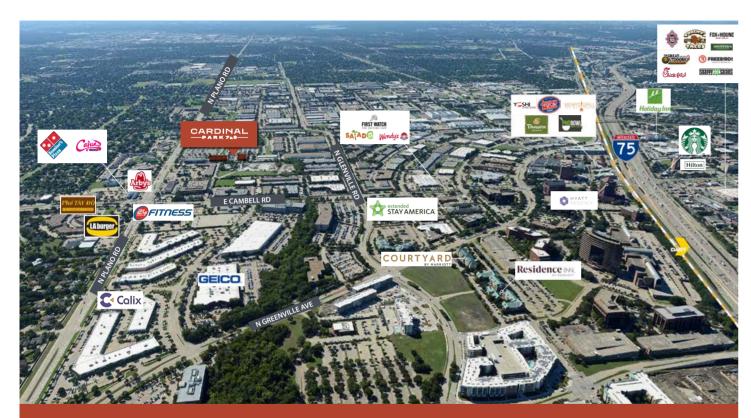

• Expansive 6/1,000 parking

AREA AMENITIES Cardinal Park is located in the heart of the Richardson Telecom Corridor centered around a dense employee base, multiple major thoroughfares, easy DART Rail access and numerous restaurants and hotels.