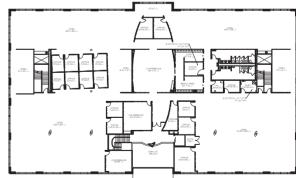

# FLOORPLATES

CARDINAL PARK 8 - 2ND FLOOR 24.156 RSF

24,156 RSF

Cardinal Park 7 & 8 \_\_\_\_\_