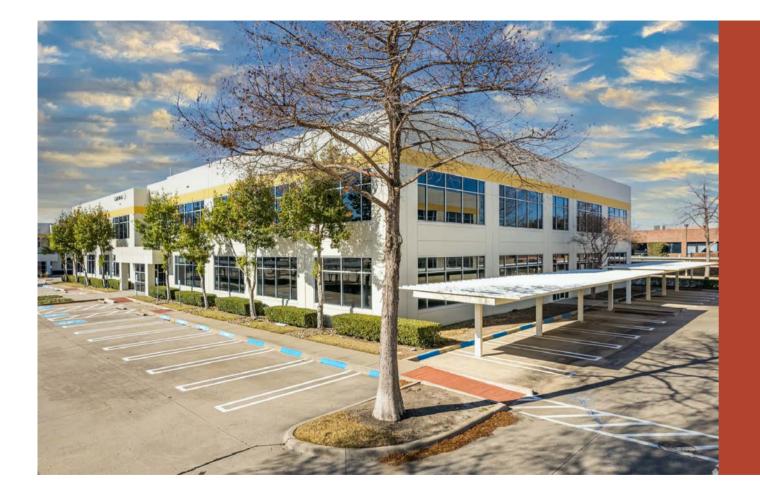

## PROPERTY HIGHLIGHTS

- Top of building signage available
- Full building opportunities
- Located in the heart of the Richardson Telecom Corridor
- Close proximity to restaurants, housing, and DART

- 55,705 SF avaiable in two office buildings
  - Cardinal Park 7 7,393 RSF
  - Cardinal Park 8 48,312 RSF
- Strong, institutional ownership
- Backup generator onsite
- Efficient floorplates
- Ample natural light

### CARDINAL PARK 7 1705 N Plano Rd

- 45,732 RSF
- 7,393 SF available
- $\cdot$  2 Floors
- $\cdot$  Top of Building signage available

- Surface parking: 6/1,000 SF
- Covered parking available
- Full building opportunity