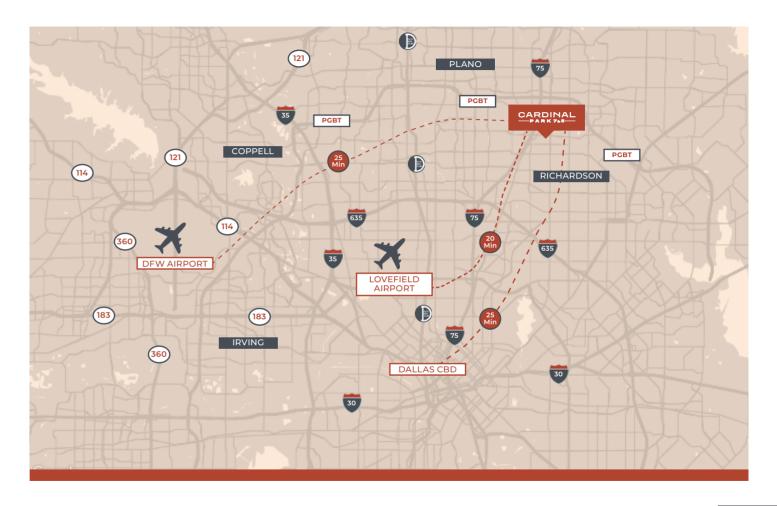

• Expansive 6/1,000 parking

AREA AMENITIES Cardinal Park is located in the heart of the Richardson Telecom Corridor centered around a dense employee base, multiple major thoroughfares, easy DART Rail access and numerous restaurants and hotels.