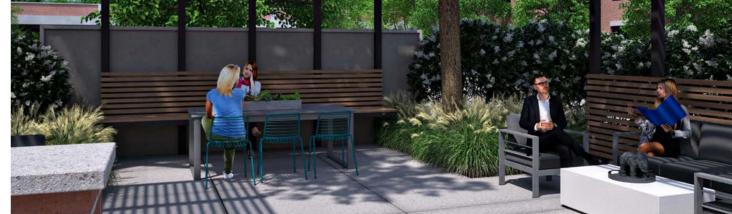

## WATERVIEW 190

17655 & 17657 Waterview Parkway Dallas Texas 75252

## **OVERVIEW**

- 14.75 AC Site
- · 232,025 RSF 2-building office campus
- North Building 115,987 RSF
- · South Building 116,038 RSF
- 6:1,000 quoted parking ratio 1,340 spaces
- Garage parking available 356 spaces
- · 3 dock-high loading docks
- · Prominent building & monument signage opportunities
- Plug & play 1,721 workstations

REINVIGORATED SPACE



# ACTIVATED OUTDOOR AREAS







# BUILDING INFRASTRUCTURE

#### HVAC

- · (4) 80-ton and (8) 70-ton McQuay packaged units replaced in 2013/2014
- 5 roof top cooling towers replaced in 2013/2014
- · 25 to 30 VAV boxes per floor
- · 119-gallon capacity electric powered water heaters

#### ELECTRICAL

- · 2 Siemens S4 1200 amps, 480y/277V main switch
- 2 Switchboard: SB2 480Y/277V 3o4W controls 6 electrical rooms per building

#### PLUMBING

 2 State Industries gas fired water heaters (300-gallon, 600,000 BTU) located on loading dock

#### WATER HEATERS

- 2 Lochinvar Commercial water heaters 480v 1/3 phase, 119-gallon located in the first-floor mechanical rooms
- · ELEVATORS
- · (2) 3,500-lb, 150-fpm Dover elevators per building
- · (1) 4,500-lb, 150-fpm Dover freight elevator per building

#### ROOF

- · A built-up roof