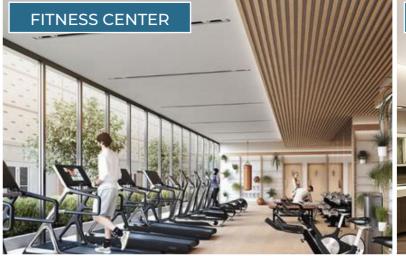

State Industries gas fired water heaters (300-gallon, 600,000 BTU) located on loading dock

#### WATER HEATERS

- 2 Lochinvar Commercial water heaters 480v 1/3 phase, 119-gallon located in the first-floor mechanical rooms
- · ELEVATORS
- · (2) 3,500-lb, 150-fpm Dover elevators per building
- · (1) 4,500-lb, 150-fpm Dover freight elevator per building

#### ROOF

- · A built-up roof system was installed in 1998 and 2000
- Exterior waterproofing was installed and warranted by Dow Corning in 2013
- Waterproofing manufacturer's limited warranty coverage is in effect for a period of twenty (20) years and expires on 11/8/2033





# TALENT RICH 190 CORRIDOR

Waterview's prime location on the 190 STEM Corridor between Legacy and Cityline is a recruiter's dream.



# HYPOTHETICAL AMENITY WING













# SAMPLE FLOORPLATE

## Without Furniture



With Furniture 1,700+ Existing Cubes











## **RUSSELL PODRAZA**

972.435.0516 rpodraza@forgecommercial.com

## **GRANT SUMNER**

972.435.0511 gsumner@forgecommercial.com

## **CHUCK SELLERS**

972.435.0512 csellers@forgecommercial.com