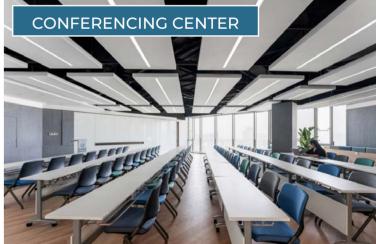

ndustries gas fired water heaters (300-gallon, 600,000 BTU) located on loading dock

#### WATER HEATERS

- 2 Lochinvar Commercial water heaters 480v 1/3 phase, 119-gallon located in the first-floor mechanical rooms
- · ELEVATORS
- · (2) 3,500-lb, 150-fpm Dover elevators per building
- · (1) 4,500-lb, 150-fpm Dover freight elevator per building

#### ROOF

- · A built-up roof system was installed in 1998 and 2000
- Exterior waterproofing was installed and warranted by Dow Corning in 2013
- Waterproofing manufacturer's limited warranty coverage is in effect for a period of twenty (20) years and expires on 11/8/2033





# TALENT RICH 190 CORRIDOR

Waterview's prime location on the 190 STEM Corridor between Legacy and Cityline is a recruiter's dream.



# HYPOTHETICAL AMENITY WING













# SAMPLE FLOORPLATE

## Without Furniture



With Furniture 1,700+ Existing Cubes











## **RUSSELL PODRAZA**

972.435.0516 rpodraza@forgecommercial.com

## **GRANT SUMNER**

972.435.0511 gsumner@forgecommercial.com

## **CHUCK SELLERS**

972.435.0512 csellers@forgecommercial.com