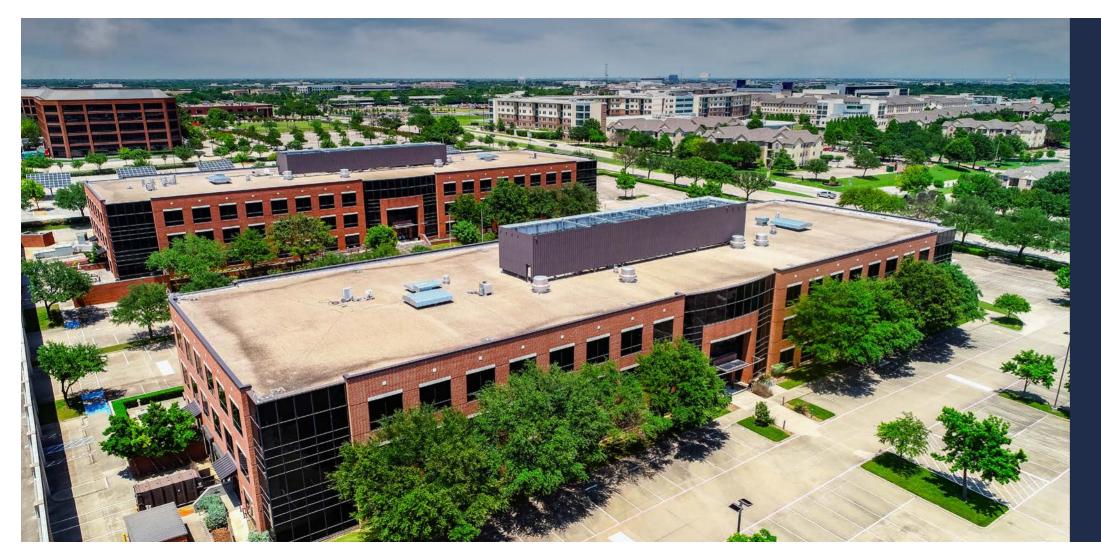

## WATERVIEW 190

17655 & 17657 Waterview Parkway Dallas Texas 75252

## **OVERVIEW**

- 14.75 AC Site
- · 232,025 RSF 2-building office campus
- North Building 115,987 RSF
- · South Building 116,038 RSF
- 6:1,000 quoted parking ratio 1,340 spaces
- Garage parking available 356 spaces
- · 3 dock-high loading docks
- · Prominent building & monument signage opportunities
- Plug & play 1,721 workstations