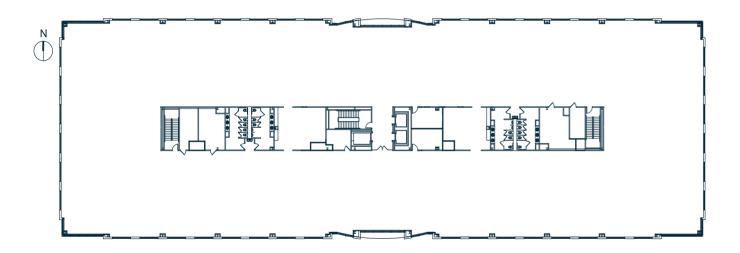

, 600,000 BTU) located on loading dock

#### WATER HEATERS

- 2 Lochinvar Commercial water heaters 480v 1/3 phase, 119-gallon located in the first-floor mechanical rooms
- · ELEVATORS
- · (2) 3,500-lb, 150-fpm Dover elevators per building
- · (1) 4,500-lb, 150-fpm Dover freight elevator per building

#### ROOF

- · A built-up roof system was installed in 1998 and 2000
- Exterior waterproofing was installed and warranted by Dow Corning in 2013
- Waterproofing manufacturer's limited warranty coverage is in effect for a period of twenty (20) years and expires on 11/8/2033





# TALENT RICH 190 CORRIDOR

Waterview's prime location on the 190 STEM Corridor between Legacy and Cityline is a recruiter's dream.



# HYPOTHETICAL AMENITY WING













# SAMPLE FLOORPLATE

## Without Furniture



With Furniture 1,700+ Existing Cubes











## **RUSSELL PODRAZA**

972.435.0516 rpodraza@forgecommercial.com

## **GRANT SUMNER**

972.435.0511 gsumner@forgecommercial.com

## **CHUCK SELLERS**

972.435.0512 csellers@forgecommercial.com