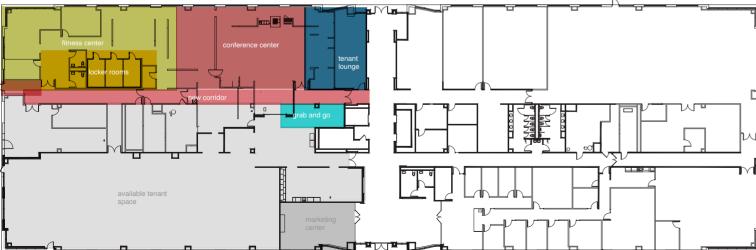

te Industries gas fired water heaters (300-gallon, 600,000 BTU) located on loading dock

#### WATER HEATERS

- 2 Lochinvar Commercial water heaters 480v 1/3 phase, 119-gallon located in the first-floor mechanical rooms
- · ELEVATORS
- · (2) 3,500-lb, 150-fpm Dover elevators per building
- · (1) 4,500-lb, 150-fpm Dover freight elevator per building

#### ROOF

- · A built-up roof system was installed in 1998 and 2000
- Exterior waterproofing was installed and warranted by Dow Corning in 2013
- Waterproofing manufacturer's limited warranty coverage is in effect for a period of twenty (20) years and expires on 11/8/2033





# TALENT RICH 190 CORRIDOR

Waterview's prime location on the 190 STEM Corridor between Legacy and Cityline is a recruiter's dream.



# HYPOTHETICAL AMENITY WING













# SAMPLE FLOORPLATE

## Without Furniture



With Furniture 1,700+ Existing Cubes











## **RUSSELL PODRAZA**

972.435.0516 rpodraza@forgecommercial.com

## **GRANT SUMNER**

972.435.0511 gsumner@forgecommercial.com

## **CHUCK SELLERS**

972.435.0512 csellers@forgecommercial.com