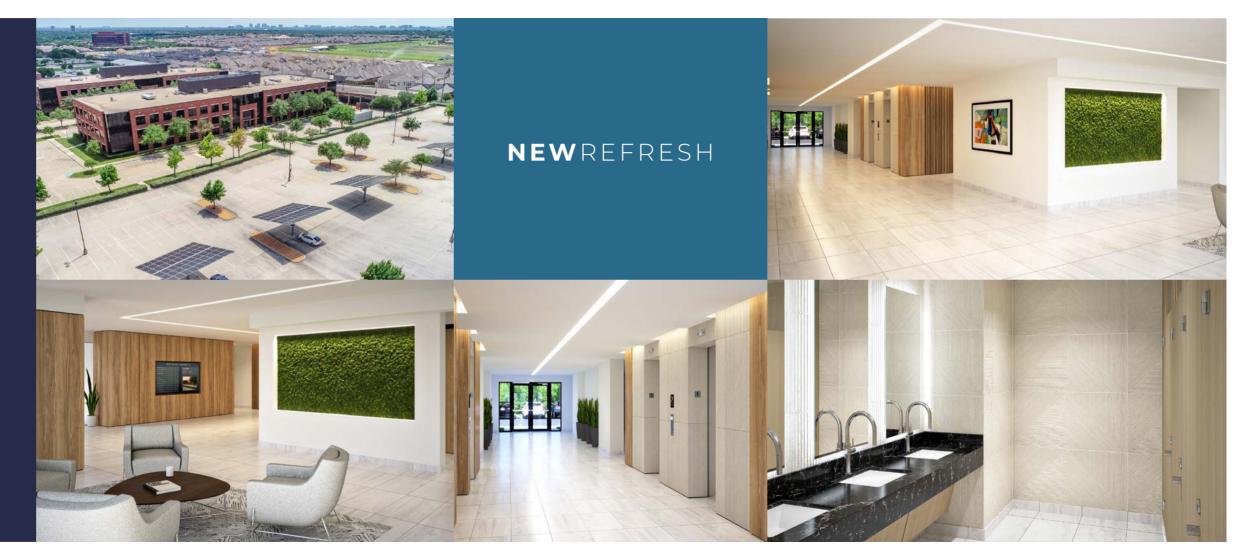

## WATERVIEW 190

17655 & 17657 Waterview Parkway Dallas Texas 75252

## **OVERVIEW**

- 14.75 AC Site
- · 232,025 RSF 2-building office campus
- North Building 115,987 RSF
- · South Building 116,038 RSF
- 6:1,000 quoted parking ratio 1,340 spaces
- Garage parking available 356 spaces
- · 3 dock-high loading docks
- · Prominent building & monument signage opportunities
- Plug & play 1,721 workstations

REINVIGORATED SPACE



# ACTIVATED OUTDOOR AREAS







# BUILDING INFRASTRUCTURE

#### HVAC

- · (4) 80-ton and (8) 70-ton McQuay packaged units replaced in 2013/2014
- 5 roof top cooling towers replaced in 2013/2014
- · 25 to 30 VAV boxes per floor
- · 119-gallon capacity electric powered water heaters

#### ELECTRICAL

- · 2 Siemens S4 1200 amps, 480y/277V main switch
- 2 Switchboard: SB2 480Y/277V 3o4W controls 6 electrical rooms per building

#### PLUMBING

 2 State Industries gas fired water heaters (300-gallon, 600,000 BTU) located on loading dock

#### WATER HEATERS

- 2 Lochinvar Commercial water heaters 480v 1/3 phase, 119-gallon located in the first-floor mechanical rooms
- · ELEVATORS
- · (2) 3,500-lb, 150-fpm Dover elevators per building
- · (1) 4,500-lb, 150-fpm Dover freight elevator per buildin