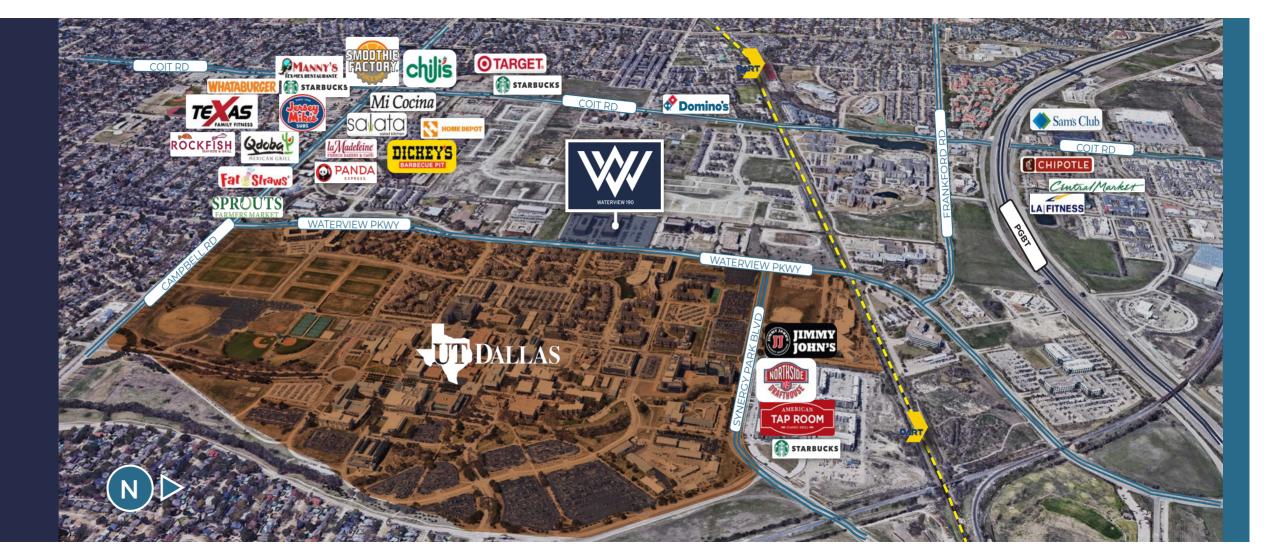

# TALENT RICH 190 CORRIDOR

Waterview's prime location on the 190 STEM Corridor between Legacy and Cityline is a recruiter's dream.