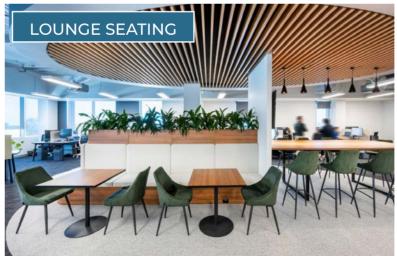

Industries gas fired water heaters (300-gallon, 600,000 BTU) located on loading dock

#### WATER HEATERS

- 2 Lochinvar Commercial water heaters 480v 1/3 phase, 119-gallon located in the first-floor mechanical rooms
- · ELEVATORS
- · (2) 3,500-lb, 150-fpm Dover elevators per building
- · (1) 4,500-lb, 150-fpm Dover freight elevator per building

#### ROOF

- · A built-up roof system was installed in 1998 and 2000
- Exterior waterproofing was installed and warranted by Dow Corning in 2013
- Waterproofing manufacturer's limited warranty coverage is in effect for a period of twenty (20) years and expires on 11/8/2033





# TALENT RICH 190 CORRIDOR

Waterview's prime location on the 190 STEM Corridor between Legacy and Cityline is a recruiter's dream.



# HYPOTHETICAL AMENITY WING













# SAMPLE FLOORPLATE

## Without Furniture



With Furniture 1,700+ Existing Cubes











## **RUSSELL PODRAZA**

972.435.0516 rpodraza@forgecommercial.com

## **GRANT SUMNER**

972.435.0511 gsumner@forgecommercial.com

## **CHUCK SELLERS**

972.435.0512 csellers@forgecommercial.com