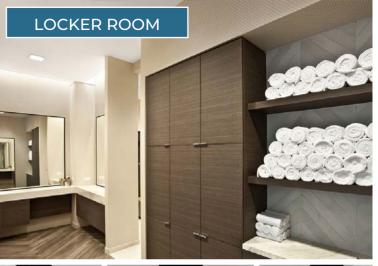

tate Industries gas fired water heaters (300-gallon, 600,000 BTU) located on loading dock

#### WATER HEATERS

- 2 Lochinvar Commercial water heaters 480v 1/3 phase, 119-gallon located in the first-floor mechanical rooms
- · ELEVATORS
- · (2) 3,500-lb, 150-fpm Dover elevators per building
- · (1) 4,500-lb, 150-fpm Dover freight elevator per building

#### ROOF

- · A built-up roof system was installed in 1998 and 2000
- Exterior waterproofing was installed and warranted by Dow Corning in 2013
- Waterproofing manufacturer's limited warranty coverage is in effect for a period of twenty (20) years and expires on 11/8/2033





# TALENT RICH 190 CORRIDOR

Waterview's prime location on the 190 STEM Corridor between Legacy and Cityline is a recruiter's dream.



# HYPOTHETICAL AMENITY WING













# SAMPLE FLOORPLATE

## Without Furniture



With Furniture 1,700+ Existing Cubes











## **RUSSELL PODRAZA**

972.435.0516 rpodraza@forgecommercial.com

## **GRANT SUMNER**

972.435.0511 gsumner@forgecommercial.com

## **CHUCK SELLERS**

972.435.0512 csellers@forgecommercial.com