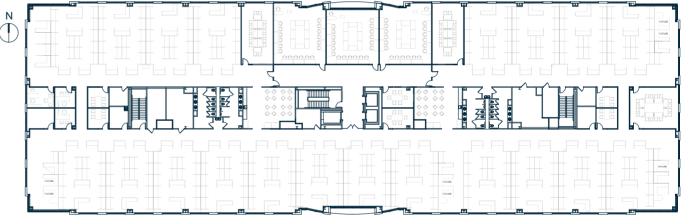

## WATER HEATERS

- 2 Lochinvar Commercial water heaters 480v 1/3 phase, 119-gallon located in the first-floor mechanical rooms
- · ELEVATORS
- · (2) 3,500-lb, 150-fpm Dover elevators per building
- · (1) 4,500-lb, 150-fpm Dover freight elevator per building

#### ROOF

- · A built-up roof system was installed in 1998 and 2000
- Exterior waterproofing was installed and warranted by Dow Corning in 2013
- Waterproofing manufacturer's limited warranty coverage is in effect for a period of twenty (20) years and expires on 11/8/2033





# TALENT RICH 190 CORRIDOR

Waterview's prime location on the 190 STEM Corridor between Legacy and Cityline is a recruiter's dream.



# HYPOTHETICAL AMENITY WING













# SAMPLE FLOORPLATE

## Without Furniture



With Furniture 1,700+ Existing Cubes











## **RUSSELL PODRAZA**

972.435.0516 rpodraza@forgecommercial.com

## **GRANT SUMNER**

972.435.0511 gsumner@forgecommercial.com

## **CHUCK SELLERS**

972.435.0512 csellers@forgecommercial.com