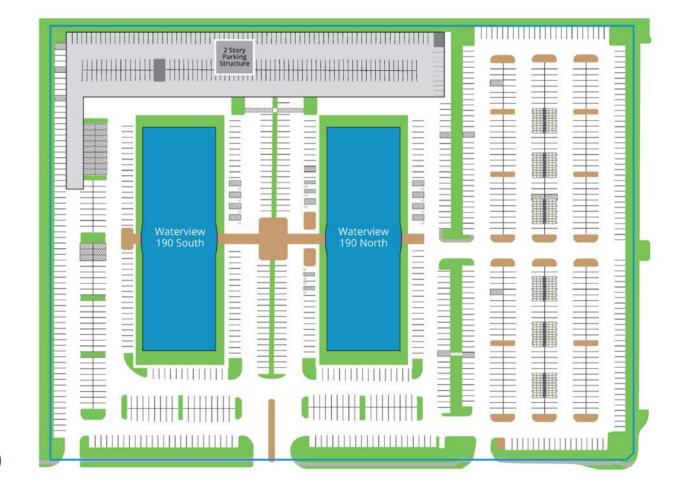

## **OVERVIEW**

- 14.75 AC Site
- · 232,025 RSF 2-building office campus
- North Building 115,987 RSF
- · South Building 116,038 RSF
- 6:1,000 quoted parking ratio 1,340 spaces
- Garage parking available 356 spaces
- · 3 dock-high loading docks
- · Prominent building & monument signage opportunities
- Plug & play 1,721 workstations