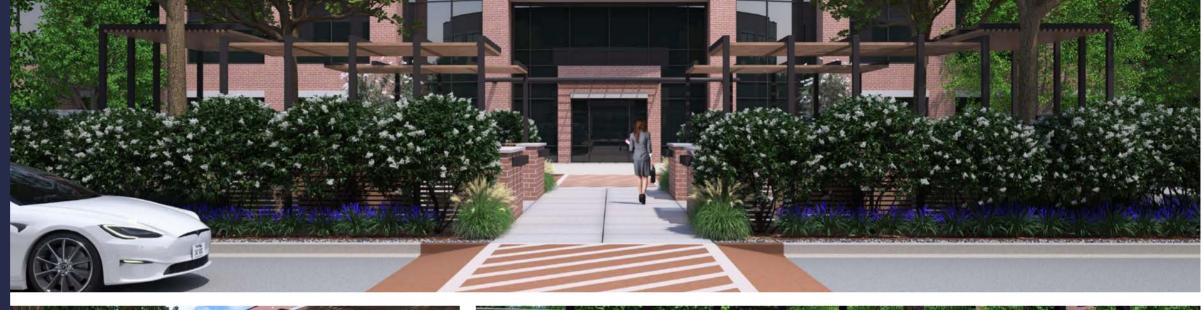

## WATERVIEW 190

17655 & 17657 Waterview Parkway Dallas Texas 75252

## **OVERVIEW**

- 14.75 AC Site
- · 232,025 RSF 2-building office campus
- North Building 115,987 RSF
- · South Building 116,038 RSF
- 6:1,000 quoted parking ratio 1,340 spaces
- Garage parking available 356 spaces
- · 3 dock-high loading docks
- · Prominent building & monument signage opportunities
- Plug & play 1,721 workstations

REINVIGORATED SPACE



# ACTIVATED OUTDOOR AREAS







# BUILDING INFRASTRUCTURE

#### HVAC

- · (4) 80-ton and (8) 70-ton McQuay packaged units replaced in 2013/2014
- 5 roof top cooling towers replaced in 2013/2014
- · 25 to 30 VAV boxes per floor
- · 119-gallon capacity electric powered water heaters

#### ELECTRICAL

- · 2 Siemens S4 1200 amps, 480y/277V main switch
- 2 Switchboard: SB2 480Y/277V 3o4W controls 6 electrical rooms per building

#### PLUMBING

 2 State Industries gas fired water heaters (300-gallon, 600,000 BTU) located on loading dock

#### WATER HEATERS

- 2 Lochinvar Commercial water heaters 480v 1/3 phase, 119-gallon located in the first-floor mechanical rooms
- · ELEVATORS
- · (2) 3,500-lb, 150-fpm Dover elevators per building
- · (1) 4,500-lb, 150-fpm Dover freight elevator per building

#### ROOF

- · A built-up