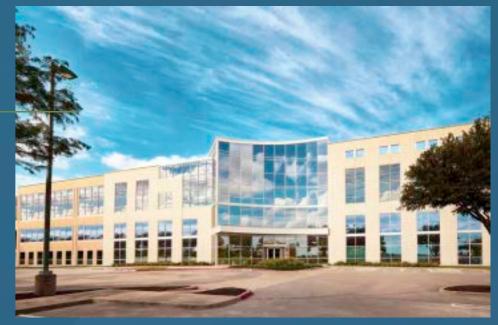

#### CREEKVIEW II 1300 Lookout Dr

- 159,812 SF
- 3 Floors
- 53,000 SF flexible floor plates
- Surface parking: 5/1,000 sf
- Covered parking: 1/1,000 sf