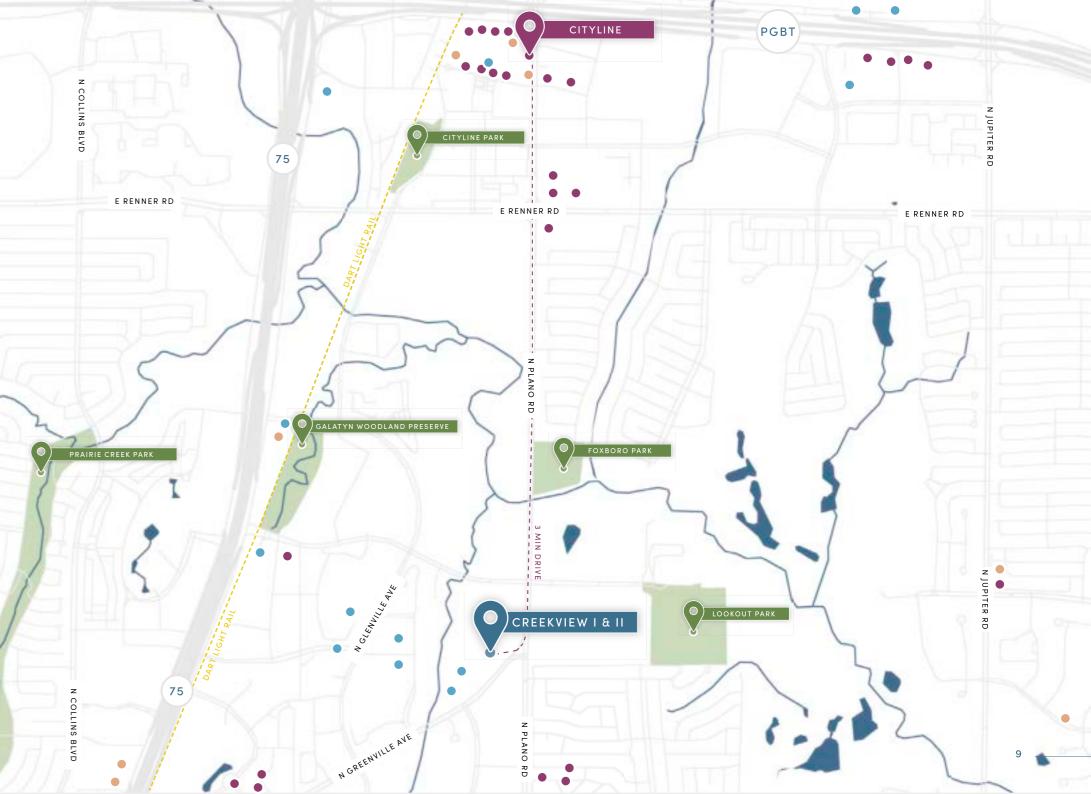

## **AREA AMENITIES**

#### <5 MILES FROM CREEKVIEW I & II

- 50+ **Dining Options**
- 20+ 30+ Hotels