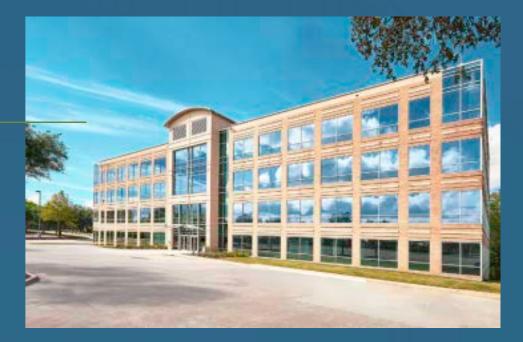

### **CREEKVIEW I**

2301 N Greenville Ave

- Full building opportunity
- Top of building signage
- 100,871 SF
- 4 Floors
- 26,000 SF flexible floor plates
- Surface parking: 5/1,000 sf
- Covered parking: 1/1,000 sf