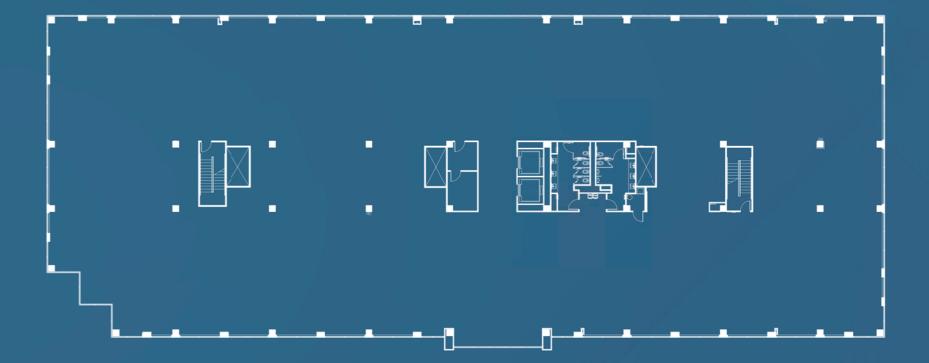

is designed to inspire success and redefine your workspace experience.



#### ELEVATED DESIGN

Our meticulously renovated spaces boast contemporary designs, upscale finishes, and an ambiance that reflects professionalism at its finest. Elevate your business image in an environment that exudes sophistication.

## REDEFINING EXCELLENCE IN RICHARDSON

### **CREEKVIEW I**

2301 N Greenville Ave

- Full building opportunity
- Top of building signage
- 100,871 SF
- 4 Floors
- 26,000 SF flexible floor plates
- Surface parking: 5/1,000 sf
- Covered parking: 1/1,000 sf

#### CREEKVIEW II 1300 Lookout Dr

- 159,812 SF
- 3 Floors
- 53,000 SF flexible floor plates
- Surface parking: 5/1,000 sf
- Covered parking: 1/1,000 sf





## ADAPTABLE FLOOR PLANS

### CREEKVIEW I—4TH FLOOR WHITEBOX 26,195 RSF



## **AREA AMENITIES**

#### DINING

- ACE'S SPORTS HANGAR
- BRUNCHEON
- CHAR'D: SOUTHEAST ASIAN KITCHEN
- CHICK-FIL-A
- COOLGREENS
- DANGKI: FUSION
- EDOKO SUSHI & ROBATA
- FERNANDO'S MEXICAN CUISINE
- FISH CITY GRILL
- GOOD UNION URBAN BBQ
- JASPER'S
- LUNA GRILL
- MODERN MARKET

- MURPHY'S DELI
- ONI RAMEN
- PEI WEI ASIAN KITCHEN PHO IS FOR LOVERS
- PIADA ITALIAN STREET FOOD
- RED MANGO
- SMASHBURGER
- STARBUCKS (E. RENNER RD.)
- SUPER CHIX
- THE BRASS TAP
- TIFF'S TREATS
- TRICKY FISH
- WHOLE FOODS MARKET

- WILDWOOD
- WXYZ LOUNGE AT ALOFT
- ZALAT PIZZA
- LA BURGER
- FISH SHACK
- GRAND CAFE
- MENA'S TEX-MEX GRILL CANTINA
- URBAN EATZ
- PORTA DI ROMA
- LIBERTY BURGER
- APPOLONIA'S ITALIAN KITCHEN
- JERSEY MIKE'S SUBS
- SILVER FOX

- RETAIL
- AMAZING LASH STUDIO
- CVS PHARMACY
- FEDEX O