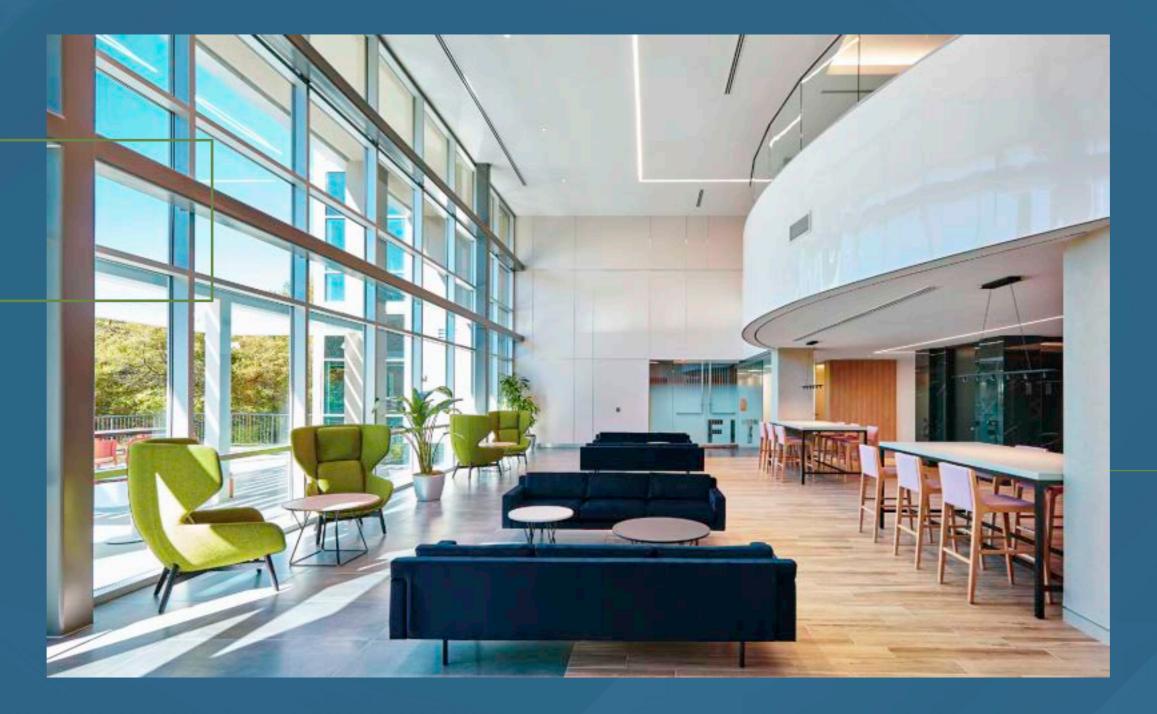

## UNLOCK THE POTENTIAL

Welcome to Creekview I & II at Richardson, where innovation meets sophistication in the heart of Richardson, TX. The newly renovated space is designed to inspire success and redefine your workspace experience.



#### ELEVATED DESIGN

Our meticulously renovated spaces boast contemporary designs, upscale finishes, and an ambiance that reflects professionalism at its finest. Elevate your business image in an environment that exudes sophistication.

## REDEFINING EXCELLENCE IN RICHARDSON

### **CREEKVIEW I**

2301 N Greenville Ave

- Full building opportunity
- Top of building signage
- 100,871 SF
- 4 Floors
- 26,000 SF flexible floor plates
- Surface parking: 5/1,000 sf
- Covered parking: 1/1,000 sf

#### CREEKVIEW II 1300 Lookout Dr

- 159,812 SF
- 3 Floors
- 53,000 SF flexible floor plates
- Surface parking: 5/1,000 sf
- Covered parking: 1/1,000 sf





## ADAPTABLE FLOOR PLANS

### CREEKVIEW I—4TH FLOOR WHITEBOX 26,195 RSF



## **AREA AMENITIES**

#### DINING

- ACE'S SPORTS HANGAR
- BRUNCHEON