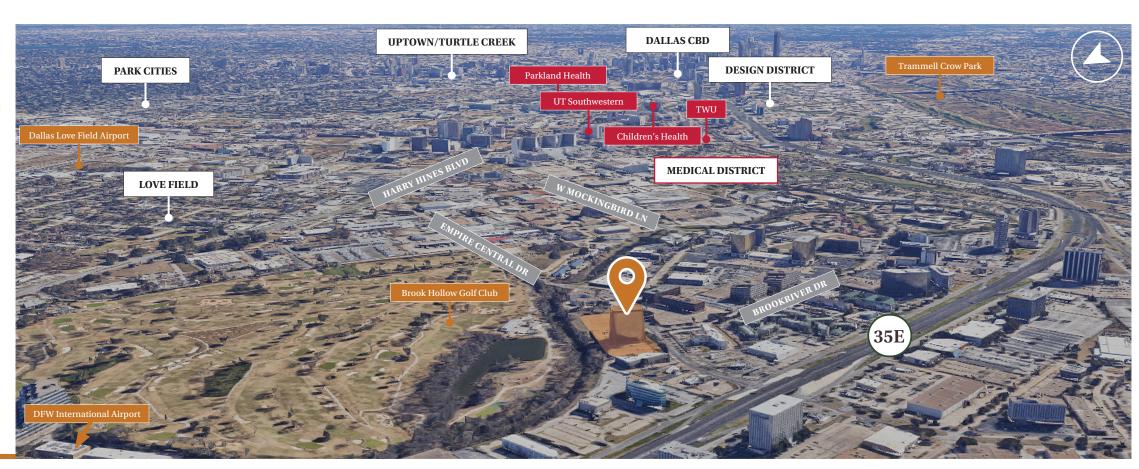

# ABOUT THE PROPERTY

Woodview Tower is strategically positioned near the heart of Love Field and the Dallas Medical District with immediate access to Stemmons Freeway that ensures tenants a seamless commute throughout the DFW Metroplex.

The property sits in a prime location directly adjacent to Brook Hollow Golf Club and surrounded by a vast array of places to dine, stay, and explore in Dallas.

#### PREMIER LOCATION NEAR

## LOVE FIELD & THE MEDICAL DISTRICT

Conveniently placed between Love
Field and Dallas' Southwestern
Medical District, Woodview Tower
provides close proximity and seamless
accessibility to the city's most
prominent neighborhoods, airports,
and well-known destinations.

### GET TO WHERE YOU NEED TO BE

Dallas CBD

Uptown/Turtle Creek

Park Cities

DFW International Airport

TAYLOR LYNCH

972.435.0514

tlynch@forgecommercial.com