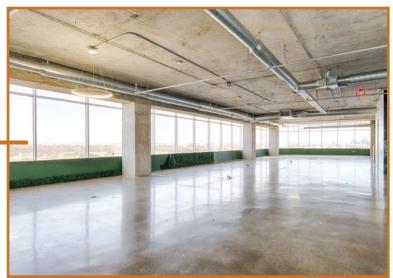

### PROPERTY HIGHLIGHTS

15,400 SF TYPICAL FLOOR PLATE

MOVE-IN READY SPEC SUITES

3/1,000 COVERED & SURFACE PARKING AVAILABLE

PRIME LOCATION
NEAR THE MEDICAL DISTRICT

MINUTES FROM DALLAS LOVE FIELD

RENOVATED LOBBY

FULL FLOOR WHITE BOX

SPEC SUITES AVAILABLE