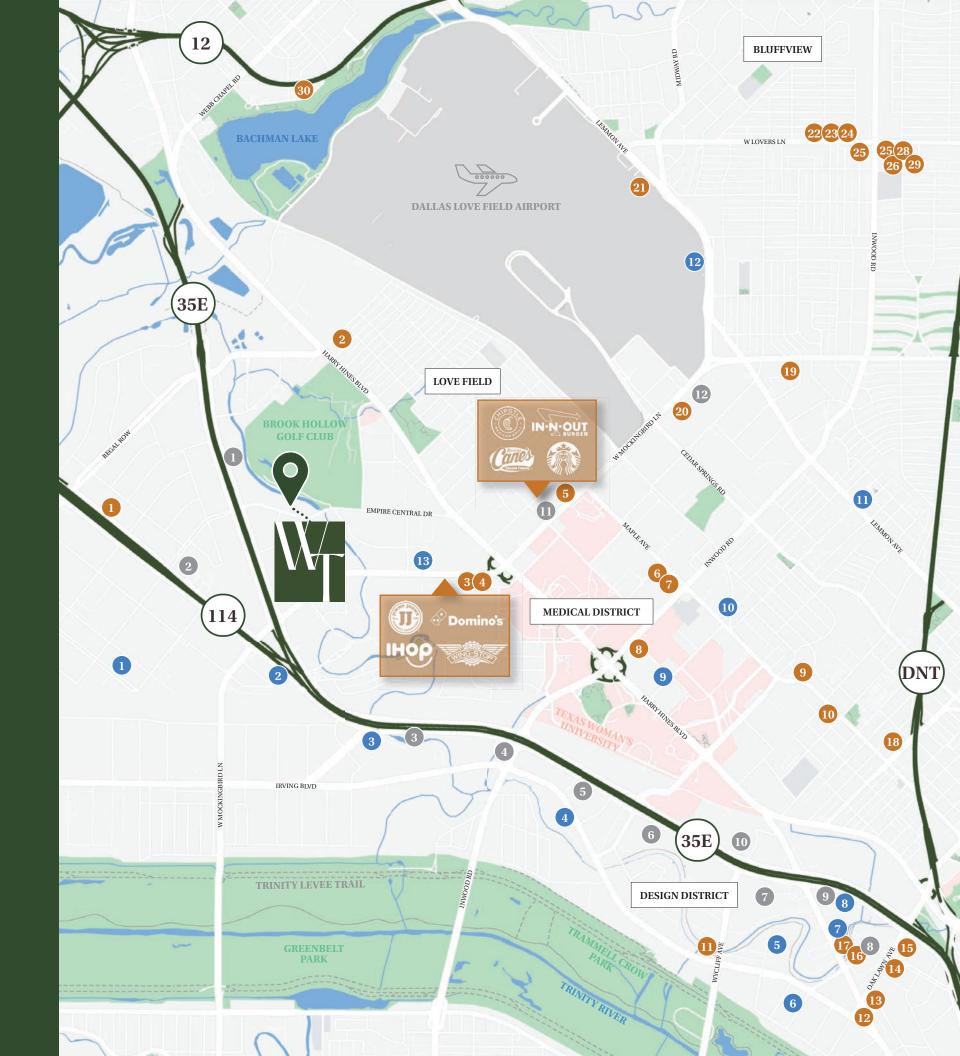

# **NEARBY AMENITIES**

### RESTAURANTS

- 1. Derby Restaurant Dallas
- 2. Dunston's Steakhouse
- 3. Smokey John's Bar-B-Que & Home Cooking
- 4. Blue's Burgers
- 5. Texadelphia
- 6. Maple Landing
- 7. Social Pie
- 8. Sonny Bryan's Smokehouse
- 9. Maple & Motor
- 10. Ojeda's
- 11. Slow Bone BBQ
- 12. Town Hearth
- 13. The Charles
- 14. Carbone
- 15. Delucca Gaucho Pizza & Wine

- 16. The Mexican
- 17. Rodeo Goat
- 18. Oishii Sushi
- 19. Fuzzy's Taco Shop
- 20. Heim Barbecue
- 21. On Rotation Brewery & Kitchen
- 22. José
- 23. Drake's Hollywood
- 24. Neighborhood Services
- 25. Lovers Seafood & Market
- 26. Mesero
- 27. Rise Soufflé
- 28. Flower Child
- 29. Bread Winners Cafe & Bakery
- 30. Tipico's

### HOTELS

- 1. Wingate by Wyndham
- 2. La Quinta Inn & Suites by Wyndham
- 3. Hampton Inn & Suites
- 4. Comfort Inn & Suites
- 5. Embassy Suites by Hilton
- 6. Dallas Marriott Suites

- 7. Hilton Anatole
- 8. Virgin Hotels Dallas
- 9. Sheraton Suites
- 10. Renaissance Dallas Hotel
- 11. Aloft
- 12. DoubleTree by Hilton

#### TO DO

- 1. New Artisan Distillery
- 2. Outfit Brewing
- 3. Community Beer Co.
- 4. Cidercade Dallas
- 5. Peticolas Brewing Company Taproom
- 6. Bowlounge
- 7. Ferris Wheelers Backyard and BBQ
- 8. Medieval Times Dinner & Tournament

- 9. The Grapevine Bar
- 10. Celestial Beerworks
- 11. The Ivy Tavern
- 12. Frontiers of Flight Museum
- 13. DFW Gun Range and Academy
- 14. Trinity Levee Trail
- 15. Greenbelt Park
- 16. Trammell Crow Park

#### PREMIER LOCATION NEAR

## LOVE FIELD & THE MEDICAL DISTRICT

Conveniently placed between Love
Field and Dallas' Southwestern
Medical District, Woodview Tower
provides close proximity and seamless
accessibility to the city's most
prominent neighborhoods, airports,
and well-known destinations.