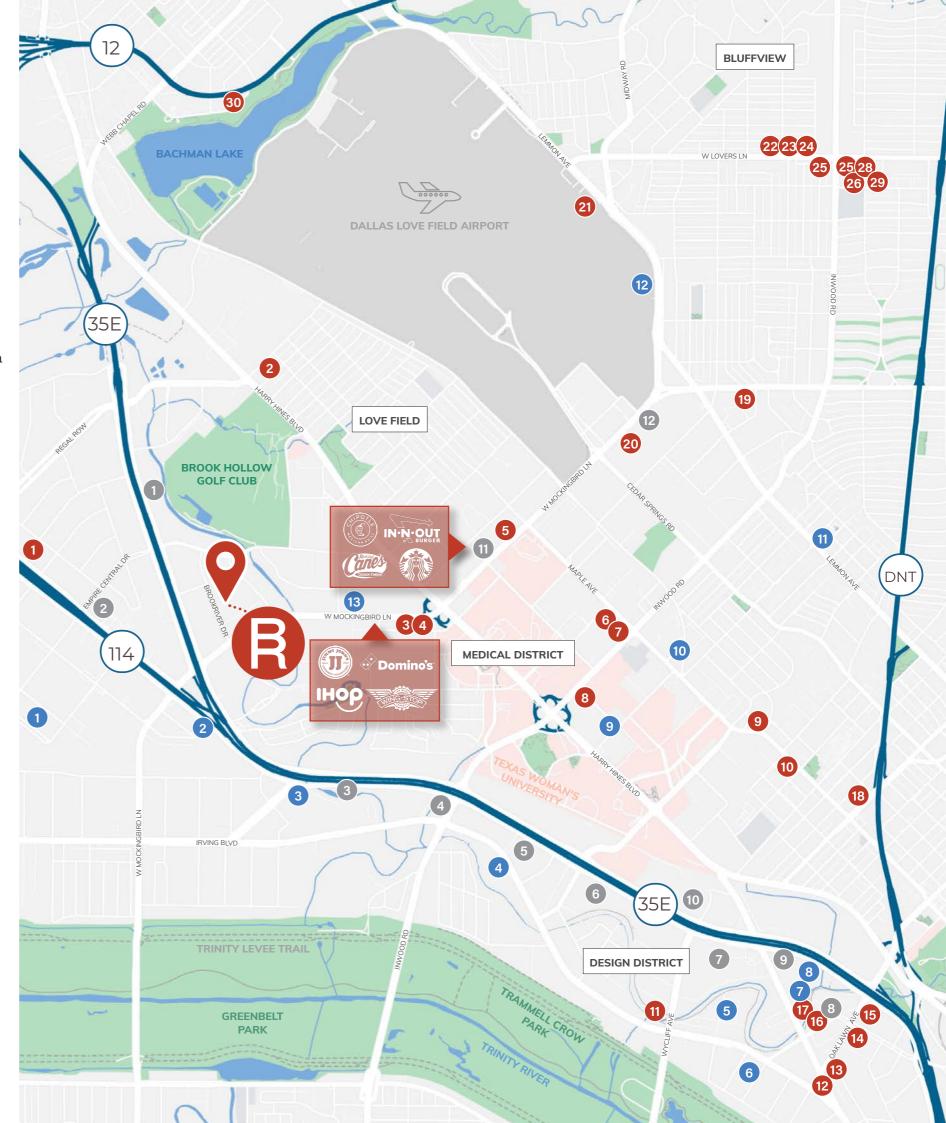

## NEARBY AMENITIES

### RESTAURANTS

- 1. Derby Restaurant Dallas
- 2. Dunston's Steakhouse
- 3. Smokey John's Bar-B-Que & Home Cooking
- 4. Blue's Burgers
- 5. Texadelphia
- 6. Maple Landing
- 7. Social Pie
- 8. Sonny Bryan's Smokehouse
- 9. Maple & Motor
- 10. Ojeda's
- 11. Slow Bone BBQ
- 12. Town Hearth
- 13. The Charles
- 14. Carbone
- 15. Delucca Gaucho Pizza & Wine

- 16. The Mexican
- 17. Rodeo Goat
- 18. Oishii Sushi
- 19. Fuzzy's Taco Shop
- 20. Heim Barbecue
- 21. On Rotation Brewery & Kitchen
- 22. Jose
- 23. Drake's Hollywood
- 24. Neighborhood Services
- 25. Lovers Seafood & Market
- 26. Mesero
- 27. Rise Soufflé
- 28. Flower Child
- 29. Bread Winners Cafe & Bakery
- 30. Tipico's

#### HOTELS

- 1. Wingate by Wyndham
- 2. La Quinta Inn & Suites by Wyndham
- 3. Hampton Inn & Suites
- 4. Comfort Inn & Suites
- 5. Embassy Suites by Hilton
- 6. Dallas Marriott Suites

- 7. Hilton Anatole
- 8. Virgin Hotels Dallas
- 9. Sheraton Suites
- 10. Renaissance Dallas Hotel
- 11. Aloft
- 12. DoubleTree by Hilton

### TO DO

- 1. New Artisan Distillery
- 2. Outfit Brewing
- 3. Community Beer Co.
- 4. Cidercade Dallas
- 5. Peticolas Brewing Company Taproom
- 6. Bowlounge
- 7. Ferris Wheelers Backyard and BBQ
- 8. Medieval Times Dinner & Tournament

- 9. The Grapevine Bar
- 10. Celestial Beerworks
- 11. The Ivy Tavern
- 12. Frontiers of Flight Museum
- 13. DFW Gun Range and Academy
- 14. Trinity Levee Trail
- 15. Greenbelt Park
- 16. Trammell Crow Park