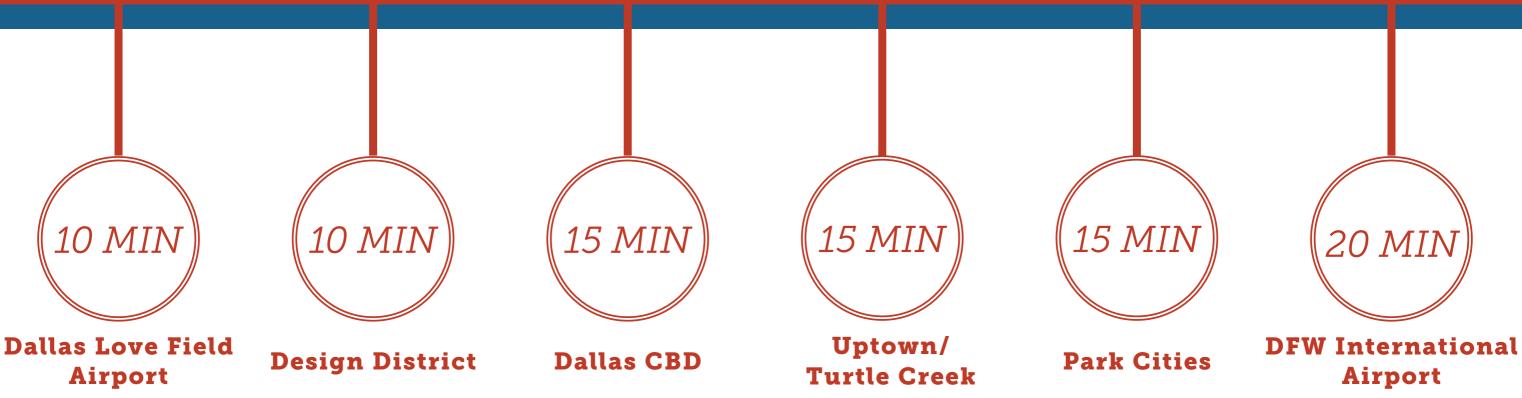

# PRIME LOCATION NEAR THE MEDICAL DISTRICT & LOVE FIELD

Brookriver North & South ensures a seamless officing experience for tenants, offering an optimal location for tenants to access various areas of the bustling DFW Metroplex with ease.