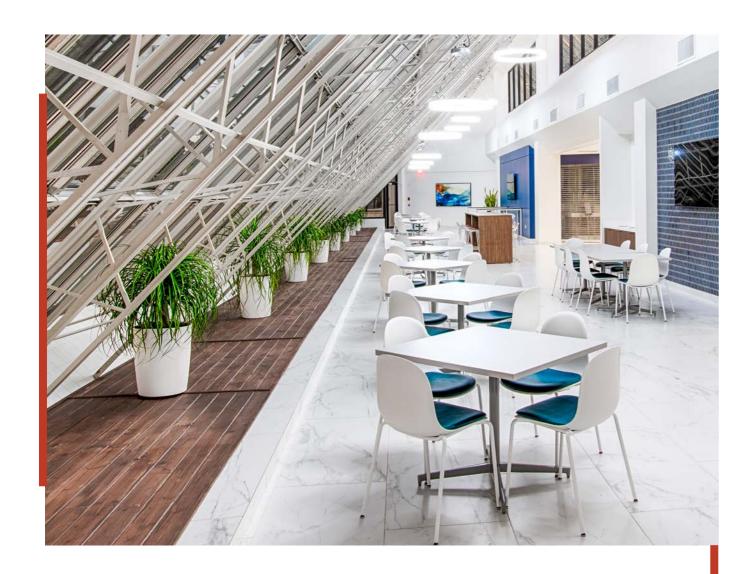

### **BROOKRIVER**

NORTH & SOUTH

Brookriver North & South conveniently sit between Mockingbird Lane and Empire Central Drive, offering a prime location near the Medical District and Love Field.

The two interconnected towers provide immediate access to Stemmons Freeway, allowing tenants to effortlessly reach prominent destinations, airports, and reputable neighborhoods in Dallas.

WHAT YOU NEED TO KNOW

### ABOUT THE PROPERTY



**25,053 RSF**TYPICAL FLOOR PLATE



**4/1,000 SF** PARKING







MINUTES FROM
DALLAS LOVE FIELD





**ON-SITE**MAINTENANCE & MANAGEMENT



BROOKRIVER

## CAFÉ



## SIGNAGE OPPORTUNITY



## TENANT LOUNGE



## RENOVATED LOBBIES







6 BROOKRIVER BROOKRIVER

## NEARBY AMENITIES

### RESTAURANTS

- 1. Derby Restaurant Dallas
- 2. Dunston's Steakhouse
- 3. S