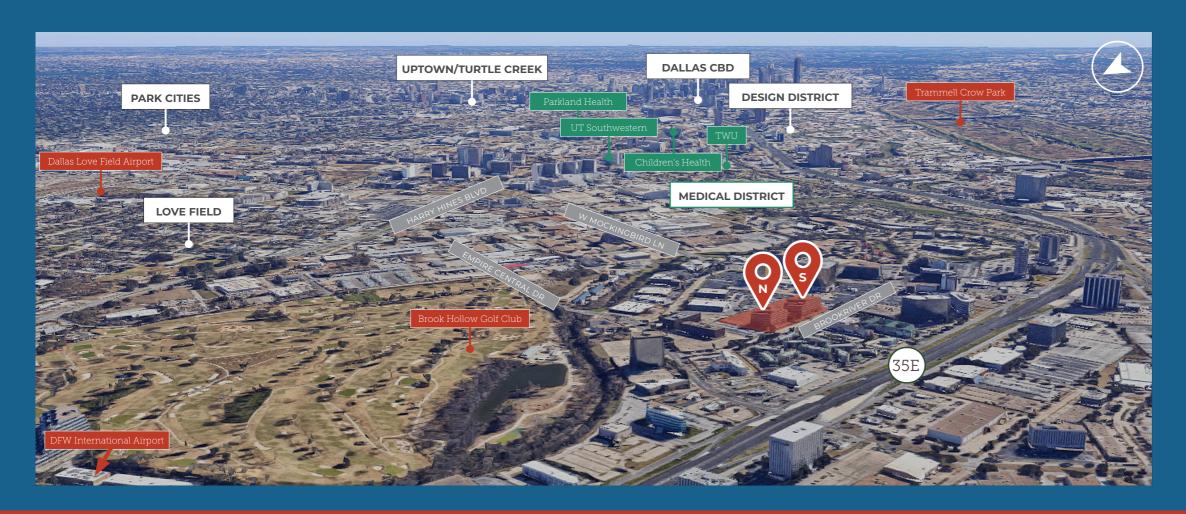

# PRIME LOCATION NEAR THE MEDICAL DISTRICT & LOVE FIELD

Brookriver North & South ensures a seamless officing experience for tenants, offering an optimal location for tenants to access various areas of the bustling DFW Metroplex with ease.

### **BROOKRIVER**

NORTH & SOUTH

Brookriver North & South conveniently sit between Mockingbird Lane and Empire Central Drive, offering a prime location near the Medical District and Love Field.

The two interconnected towers provide immediate access to Stemmons Freeway, allowing tenants to effortlessly reach prominent destinations, airports, and reputable neighborhoods in Dallas.