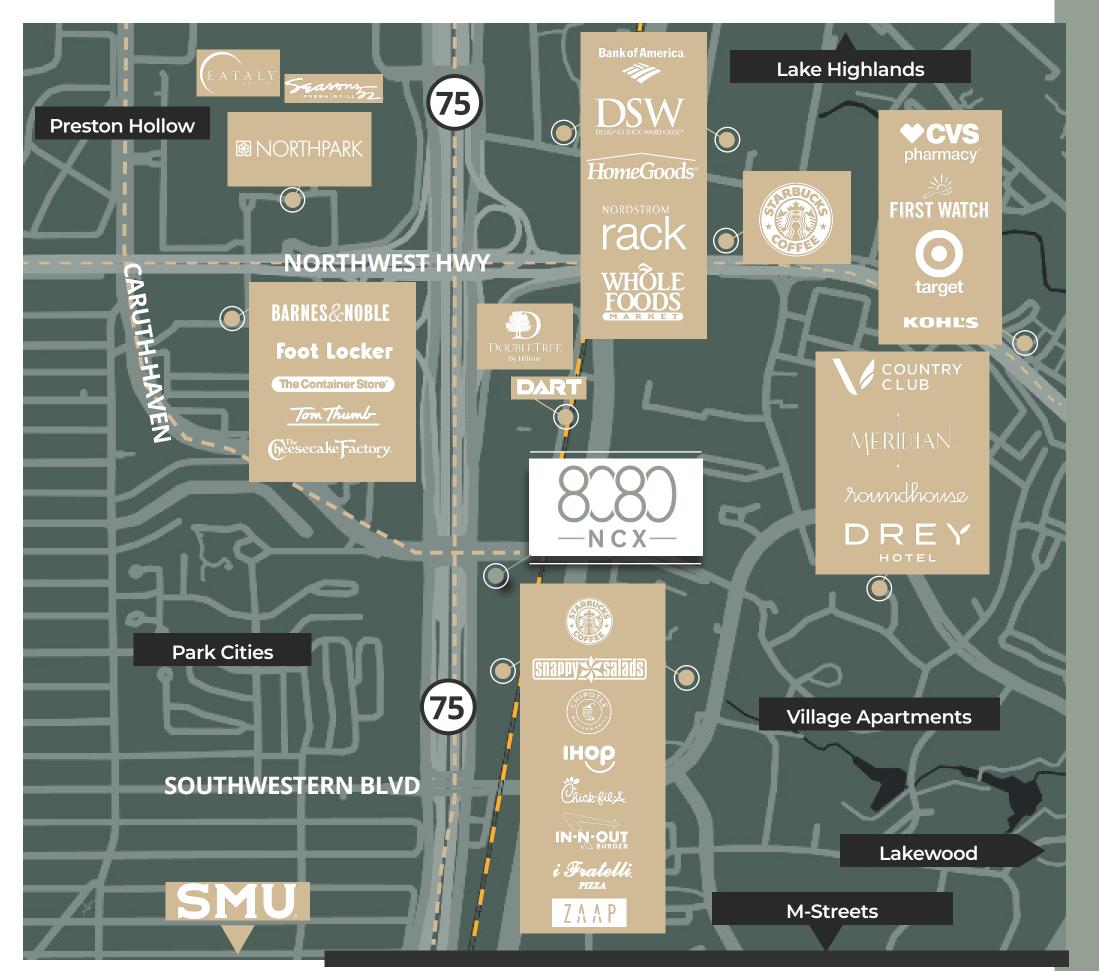

### NCX MEETS CARUTH

- Excellent ingress/egress to North Central Expressway (US 75), Caruth-Haven, Greenville and Northwest Highway
- Walking distance to 20+ Restaurants, Hotels and Northpark Mall
- Close proximity to Park Cities, Preston Hollow, SMU, Knox-Henderson, Lake Highlands, and Lakewood

### IN THE NEIGHBORHOOD

1 Min To NorthPark Mall

2 Min To Park Cities

5 Min To SMU

5 Min To Preston Hollow

8 Min To White Rock Lake