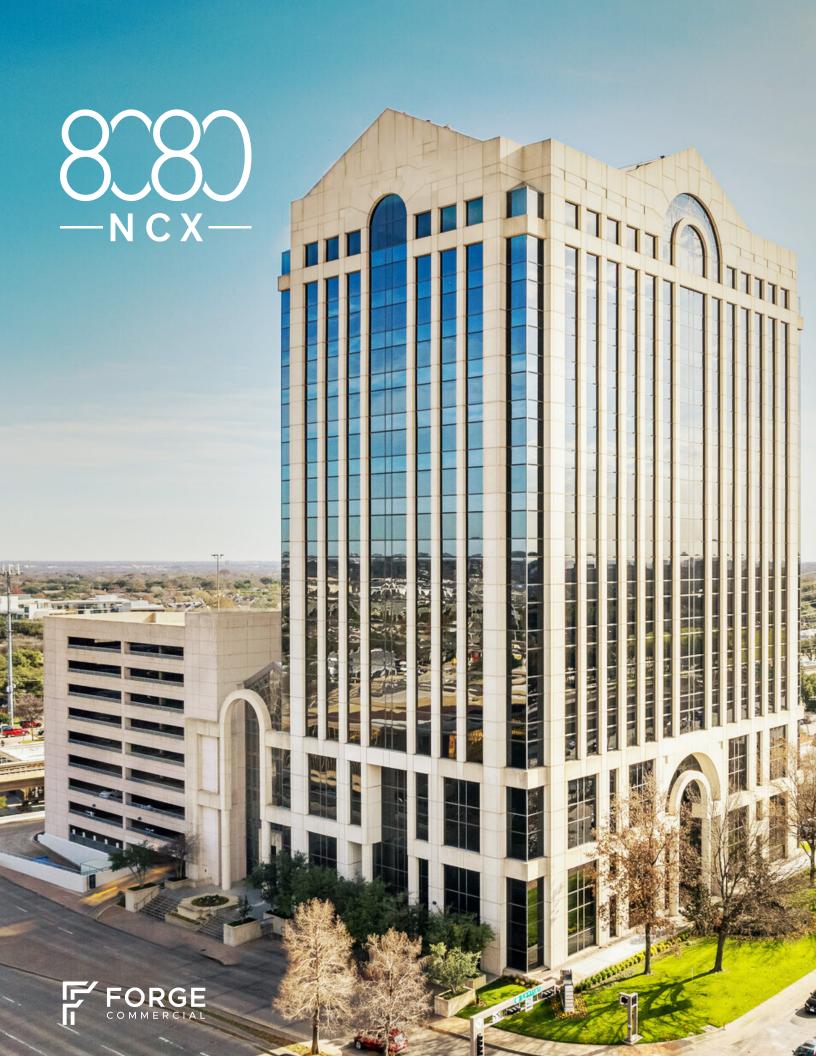

# 

Central Dallas Location

Renovations Coming in 2024

Conference Facility

Building Signage Available

Floor-to-Ceiling Glass Windows

4/1,000 SF Parking

100% Structured Parking

24/7 Security

On-site Management and Engineering

MODERN + Traditional

### NCX MEETS CARUTH

- Excellent ingress/egress to North Central Expressway (US 75), Caruth-Haven, Greenville and Northwest Highway
- Walking distance to 20+ Restaurants, Hotels and Northpark Mall
- Close proximity to Park Cities, Preston Hollow, SMU, Knox-Henderson, Lake Highlands, and Lakewood