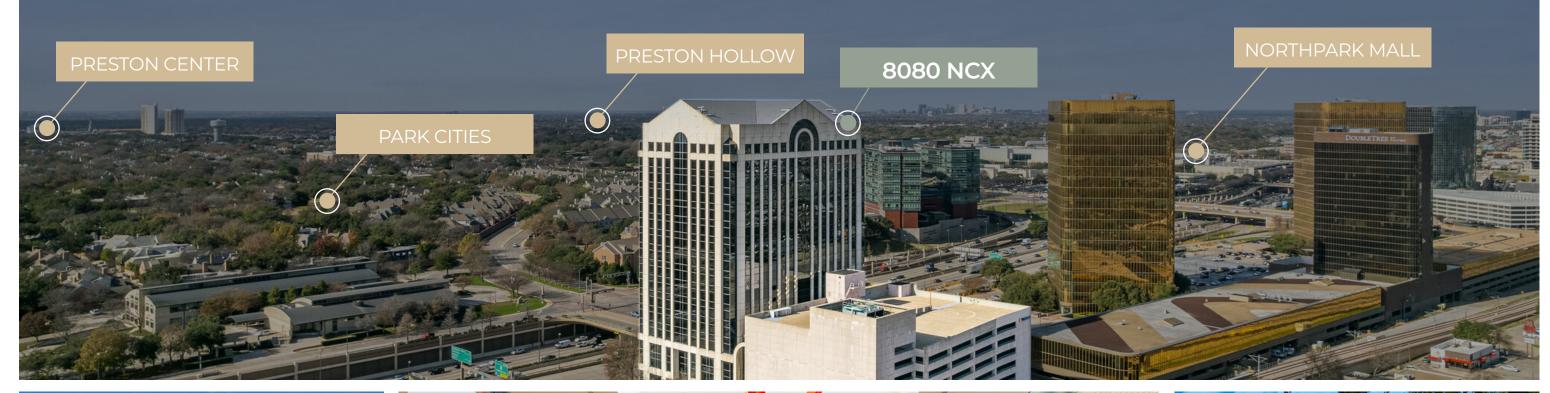

### NCX MEETS CARUTH

- Excellent ingress/egress to North Central Expressway (US 75), Caruth-Haven, Greenville and Northwest Highway
- Walking distance to 20+ Restaurants, Hotels and Northpark Mall
- Close proximity to Park Cities, Preston Hollow, SMU, Knox-Henderson, Lake Highlands, and Lakewood

### IN THE NEIGHBORHOOD

1 Min To NorthPark Mall

2 Min To Park Cities

5 Min To SMU

5 Min To Preston Hollow

8 Min To White Rock Lake