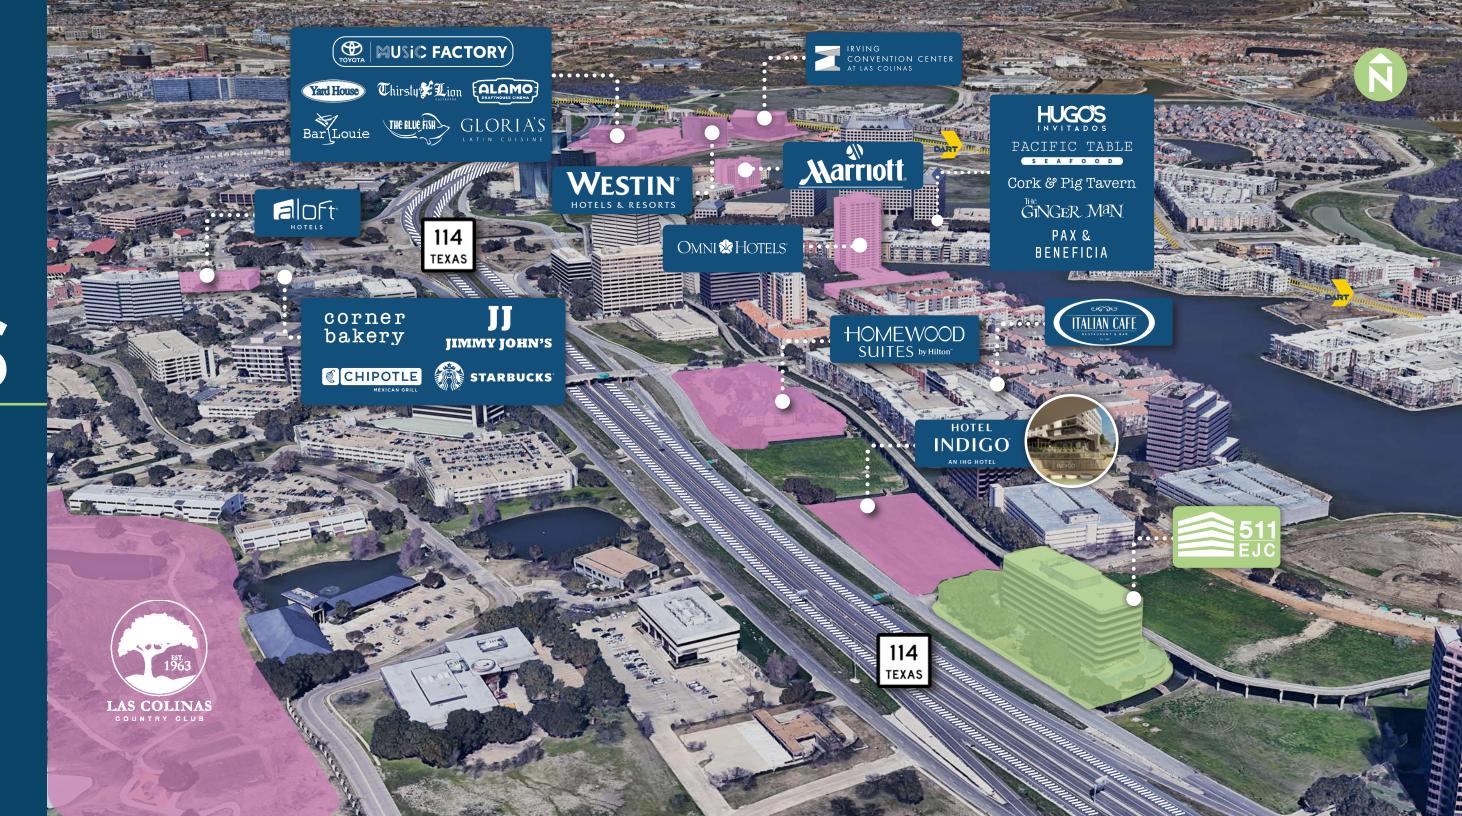

## AREA HIGHLIGHTS

511 East John Carpenter Fwy is within close proximity to DFW International Airport, Love Field Airport, Toyota Music Factory, DART Orange Line, Lake Carolyn, dining and retail at Water Street.