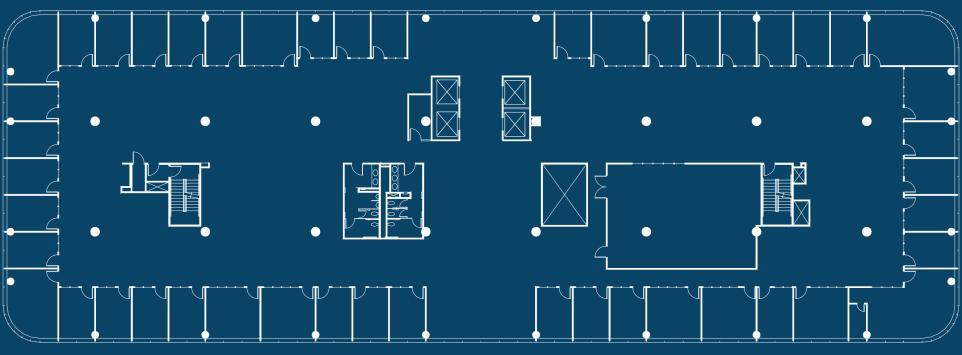

# AREA HIGHLIGHTS

511 East John Carpenter Fwy is within close proximity to DFW International Airport, Love Field Airport, Toyota Music Factory, DART Orange Line, Lake Carolyn, dining and retail at Water Street.



## HEALTHY BUILDING INITIATIVE

511 EJC has taken every opportunity to implement aggressive protective measures in our building for the health and safety of our tenants and visitors. Added to our arsenal of health-enhancing improvements is a double air filtration system and virus-killing UV lighting in our HVAC systems. Common areas are equipped with Nanoseptic sleeves and spray designed to capture and kill germs. Also, Ionic Air cleaning systems added to all elevator cabs, all of which are outlined below



ENHANCED FILTRATION
CAPTURES HUMAN BACTERIA & VIRUSES



















## **FULL FLOOR OPPORTUNITY**

7TH FLOOR | 23,865 RSF





## **RUSSELL PODRAZA**

972.435.0516 rpodraza@forgecommer<u>cial.com</u>

GRANT SUMNER
972.435.0511
gsumner@forgecommercial.com



**Codina**Partners