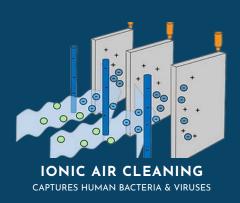

## HEALTHY BUILDING INITIATIVE

511 EJC has taken every opportunity to implement aggressive protective measures in our building for the health and safety of our tenants and visitors. Added to our arsenal of health-enhancing improvements is a double air filtration system and virus-killing UV lighting in our HVAC systems. Common areas are equipped with Nanoseptic sleeves and spray designed to capture and kill germs. Also, Ionic Air cleaning systems added to all elevator cabs, all of which are outlined below

ENHANCED FILTRATION
CAPTURES HUMAN BACTERIA & VIRUSES