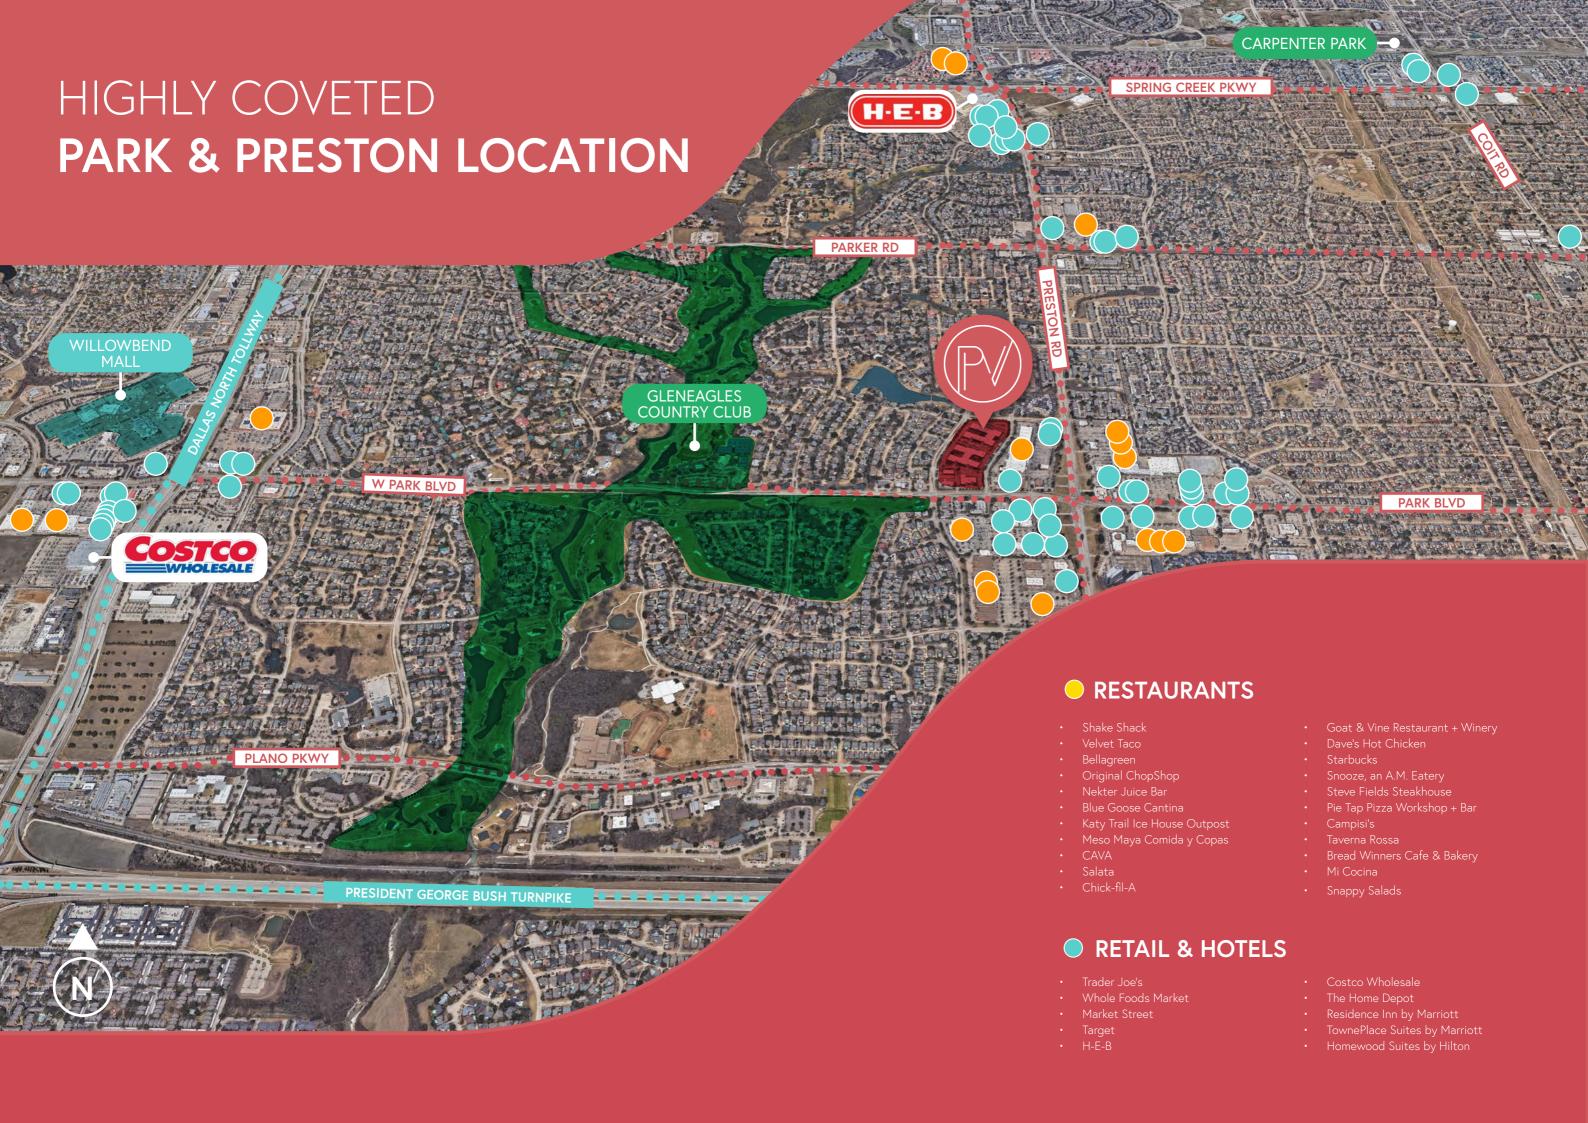

## IN THE HEART OF PLANO'S MEDICAL DISTRICT

- 1 Prime Care Medical Center
- 2 Baylor Scott and White Medical Center
- 3 Metroplex Medical Centre Plano
- 4 West Plano Medical Associates
- 5 Meredith Medical Plaza
- 6 Medical City Plano

- 7 Prima Medical Clinic
- 8 West Plano Medical Center
- 🥠 Texas Health Center for Diagnostic & Surgery
- 100 Texas Health Presbyterian Hospital Plano
- 111 Medical Associates of Plano
- North Texas Medical Specialists













Russell Podraza 972.435.0516 rpodraza@forgecommercial.com Chuck Sellers 972.435.0512 csellers@forgecommercial.com **Daniel DeWeese** 972.435.0436 ddeweese@forgecommercial.com