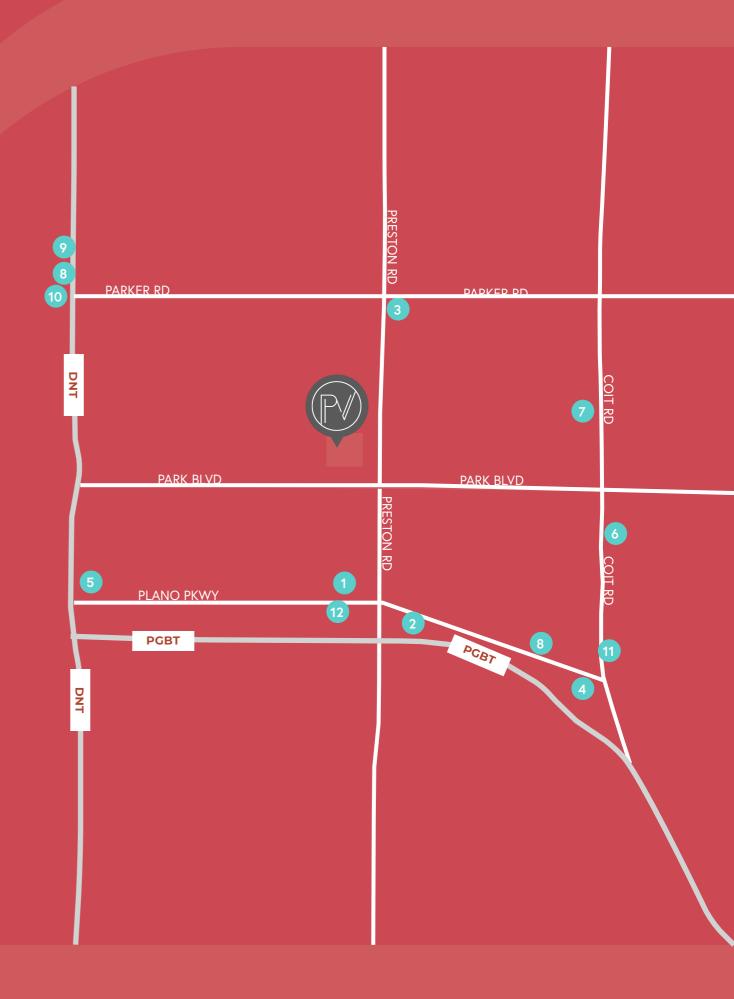

## IN THE HEART OF PLANO'S MEDICAL DISTRICT

- 1 Prime Care Medical Center
- 2 Baylor Scott and White Medical Center
- 3 Metroplex Medical Centre Plano
- 4 West Plano Medical Associates
- 5 Meredith Medical Plaza
- 6 Medical City Plano

- 7 Prima Medical Clinic
- 8 West Plano Medical Center
- 🥠 Texas Health Center for Diagnostic & Surgery
- 100 Texas Health Presbyterian Hospital Plano
- 111 Medical Associates of Plano
- North Texas Medical Specialists