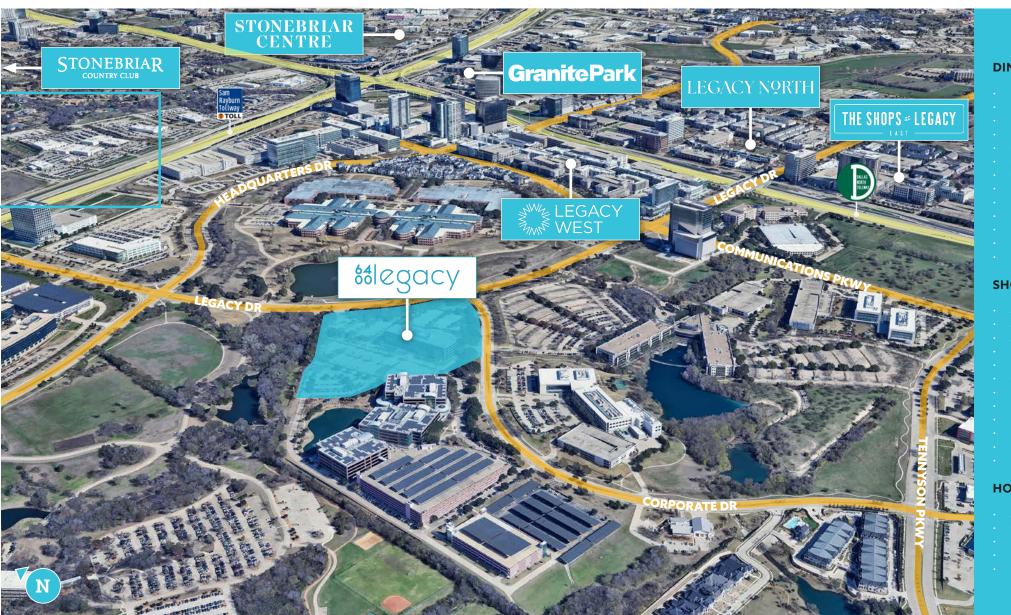

#### **LOCATED IN PLANO'S VIBRANT LEGACY CORRIDOR**

#### **CORPORATE NEIGHBORS**

Positioned within the prestigious Legacy Business Park, **6400 Legacy** offers not just a space but a strategic advantage for companies seeking proximity to some of the most influential corporate players in the world.

Join the ranks of industry leaders and benefit from the synergy that comes with being surrounded by some of the world's most innovative and successful companies.