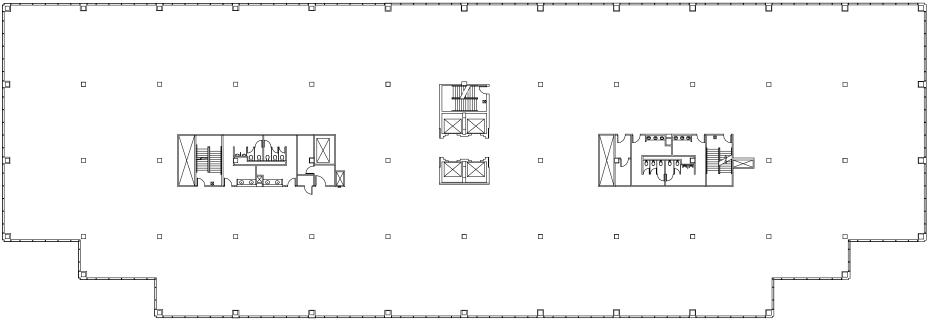

y access to major highways, premier shopping, fine dining, and entertainment.



#### **ELEVATED DESIGN**

Meticulously renovated spaces boast contemporary designs, upscale finishes, and an ambiance that reflects professionalism at its finest.

#### **INFRASTRUCTURE**

Number of Floors 5

227,577 RSF Size

Floorplate 45,400 RSF

16.10 AC

Parking Spaces 5.1 : 1000 | 975 Total Parking Spaces

799 structured parking

• 48 covered spaces per our survey

• 128 easement surface parking spots

Sprinkler System

2 Generators, 1000Kw and 450Kw

7000 Amp 3-Phase **Power Capabilities** 

916-Ton Cooling Tower with (2) 430-Ton Chiller

16.10 AC

HVAC

4 OTIS Electric Passenger Cabs 1 TKE Electric Freight Cab Elevators

2 w/ Dock High Loading Doors **Loading Docks** 











## TYPICAL FLOORPLATE









#### YOUR SPACE. YOUR VISION.

A building is more than just four walls—it's a canvas of opportunities. Unlock the potential of **6400 Legacy** with your vision and innovation for new amenities that will enhance your office experience.

#### **LOCATED IN PLANO'S VIBRANT LEGACY CORRIDOR**



#### **DINING** < 4 miles

#### **SHOPPING + ENTERTAINMENT** < 4 miles

**HOTELS** < 4 miles













#### **CORPORATE NEIGHBORS**

Positioned within the prestigious Legacy Business Park, **6400 Legacy** offers not just a space but a strategic advantage for companies seeking proximity to some of the most influential corporate players in the world.

Join the ranks of industry leaders and benefit from the synergy that comes with being surrounded by some of the world's most innovative and succes