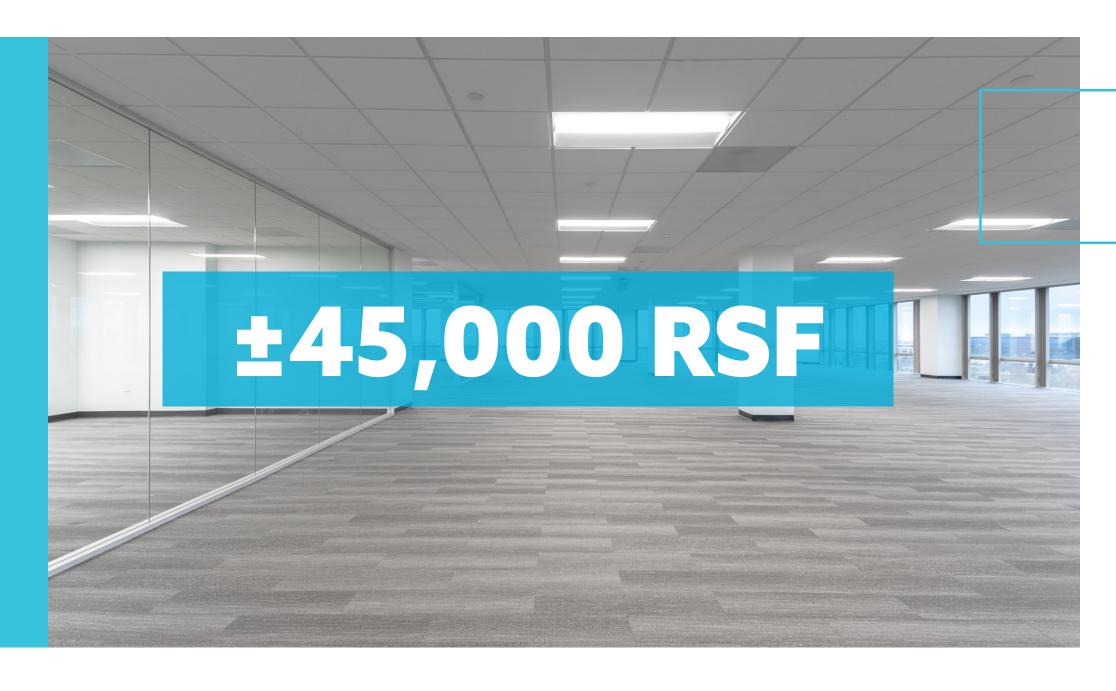

#### **INFRASTRUCTURE**

Number of Floors 5

227,577 RSF Size

Floorplate 45,400 RSF

16.10 AC

Parking Spaces 5.1 : 1000 | 975 Total Parking Spaces

799 structured parking

• 48 covered spaces per our survey