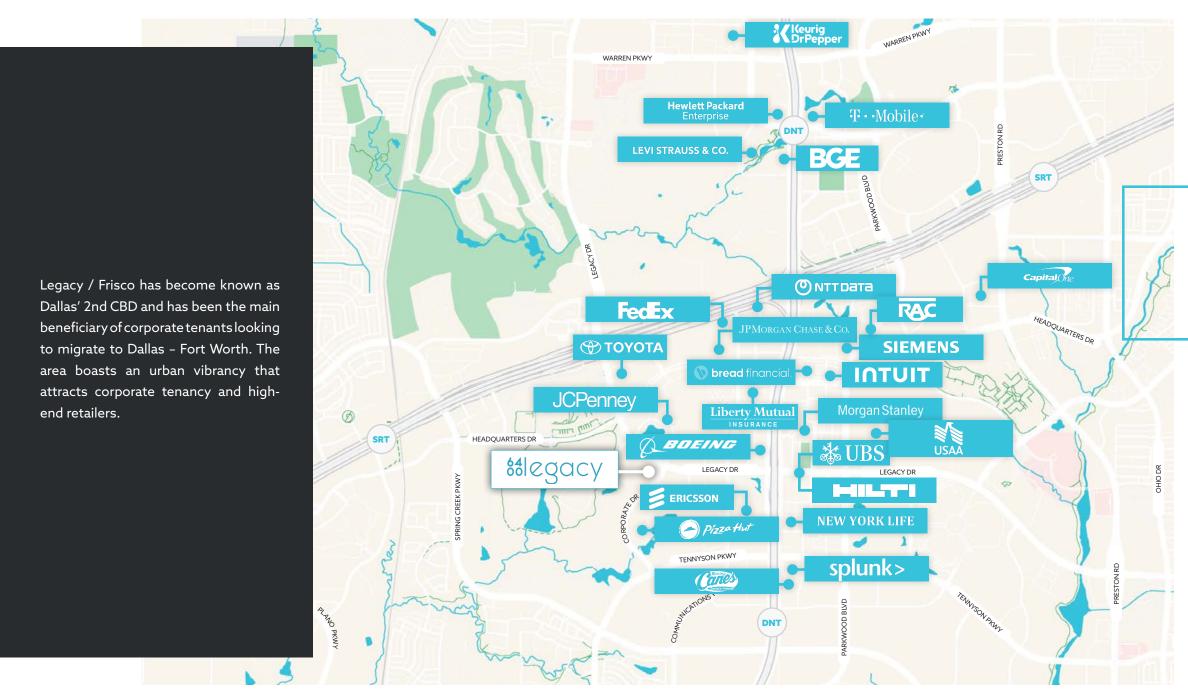

#### **CORPORATE NEIGHBORS**

Positioned within the prestigious Legacy Business Park, **6400 Legacy** offers not just a space but a strategic advantage for companies seeking proximity to some of the most influential corporate players in the world.

Join the ranks of industry leaders and benefit from the synergy that comes with being surrounded by some of the world's most innovative and successful companies.