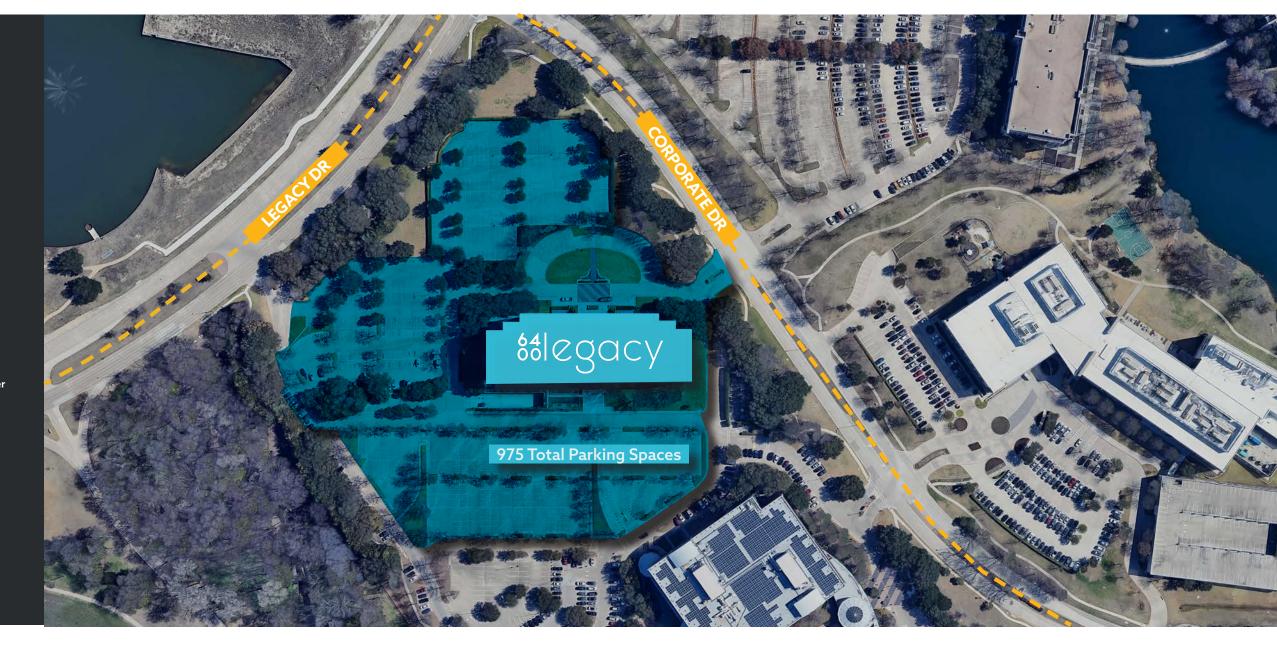

#### **INFRASTRUCTURE**

Number of Floors 5

227,577 RSF Size

Floorplate 45,400 RSF

16.10 AC

Parking Spaces 5.1 : 1000 | 975 Total Parking Spaces

799 structured parking

• 48 covered spaces per our survey

• 128 easement surface parking spots

Sprinkler System

2 Generators, 1000Kw and 450Kw

7000 Amp 3-Phase **Power Capabilities** 

916-Ton Cooling Tower with (2) 430-Ton Chiller

16.10 AC

HVAC

4 OTIS Electric Passenger Cabs 1 TKE Electric Freight Cab Elevators

2 w/ Dock High Loading Doors **Loading Docks** 