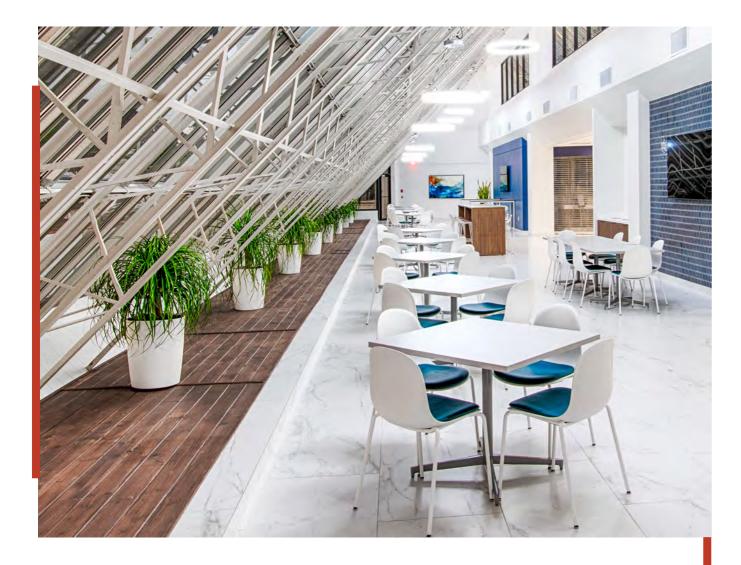

# **BROOKRIVER** NORTH & SOUTH

Brookriver North & South conveniently sit between Mockingbird Lane and Empire Central Drive, offering a prime location near the Medical District and Love Field.

The two interconnected towers provide immediate access to Stemmons Freeway, allowing tenants to effortlessly reach prominent destinations, airports, and reputable neighborhoods in Dallas.

# WHAT YOU NEED TO KNOW





### 25,053 RSF TYPICAL FLOOR PLATE



**MINUTES FROM** DALLAS LOVE FIELD



**ON-SITE** MAINTENANCE & MANAGEMENT





### 4/1,000 SF PARKING



### **DIRECT ACCESS TO** I-35E/STEMMONS FWY



# CAFÉ



# TENANT LOUNGE



# SIGNAGE OPPORTUNITY



# **RENOVATED LOBBIES**







# SPEC SUITES









### **RESTAURANTS**

- 1. Blue's Burgers
- 2. Bread Winners Cafe & Bakery
- 3. Carbone