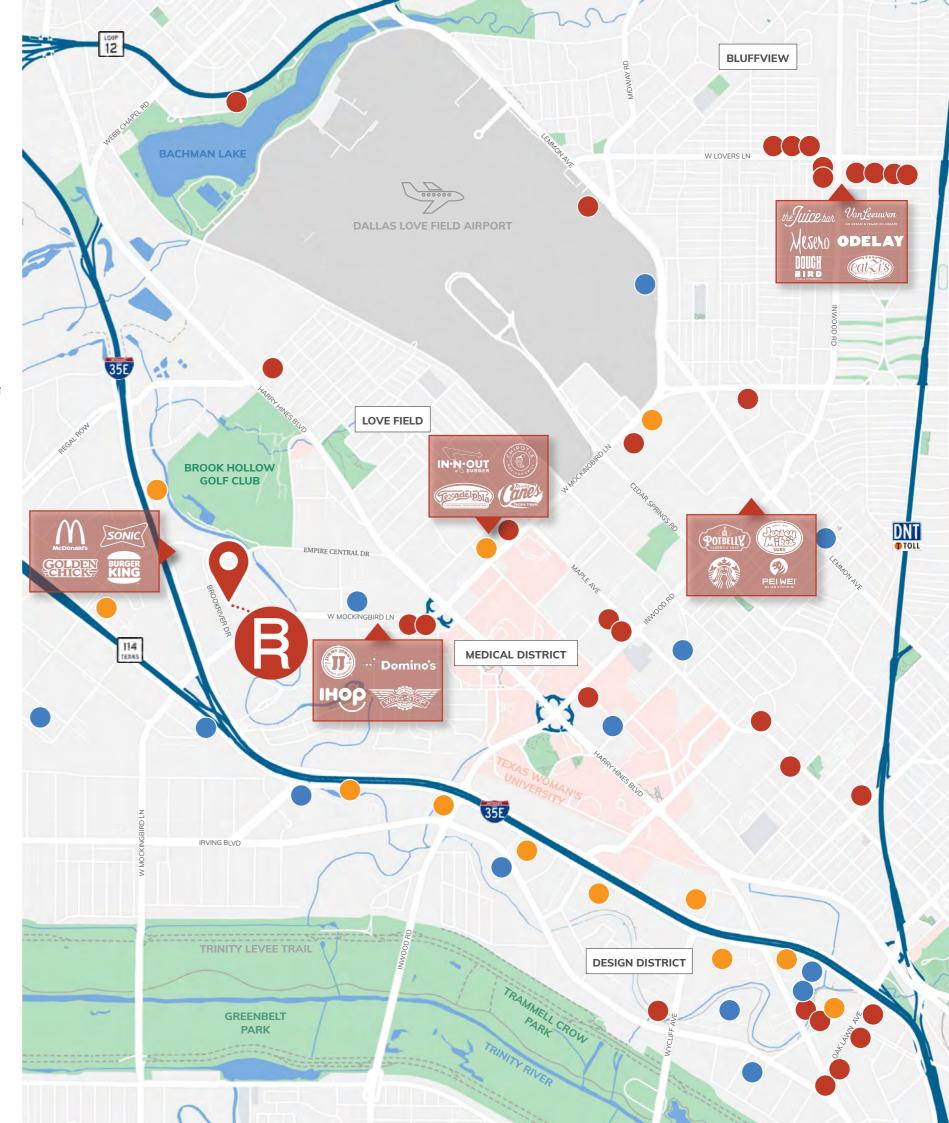

### **RESTAURANTS**

- 1. Blue's Burgers
- 2. Bread Winners Cafe & Bakery
- 3. Carbone
- 4. Delucca Gaucho Pizza & Wine
- 5. Derby Restaurant Dallas
- 6. Drake's Hollywood
- 7. Dunston's Steakhouse
- 8. Flower Child
- 9. Fuzzy's Taco Shop
- 10. Heim Barbecue
- 11. José
- 12. Lovers Seafood & Market
- 13. Maple & Motor
- 14. Maple Landing
- 15. Mesero

### **HOTELS**

- 1. Aloft
- 2. Comfort Inn & Suites
- 3. Dallas Marriott Suites
- 4. DoubleTree by Hilton
- 5. Embassy Suites by Hilton
- 6. Hampton Inn & Suites

- 1. Bowlounge
- 2. Celestial Beerworks
- 3. Cidercade Dallas
- 4. Community Beer Co.
- 5. DFW Gun Range and Academy
- 6. Ferris Wheelers Backyard and BBQ
- 7. Frontiers of Flight Museum
- 8. Greenbelt Park

- 16. Neighborhood Services
- 17. Oishii Sushi
- 18. Ojeda's
- 19. On Rotation Brewery & Kitchen
- 20. Rise Soufflé
- 21. Rodeo Goat
- 22. Slow Bone BBQ
- 23. Smokey John's Bar-B-Que & Home Cooking
- 24. Social Pie
- 25. Sonny Bryan's Smokehouse
- 26. Texadelphia
- 27. The Charles
- 28. The Mexican
- 29. Tipico's
- 30. Town Hearth
- 7. Hilton Anatole
- 8. La Quinta Inn & Suites by Wyndham
- 9. Renaissance Dallas Hotel
- 10. Sheraton Suites
- 11. Virgin Hotels Dallas
- 12. Wingate by Wyndham
- 9. Medieval Times Dinner & Tournament
- 10. New Artisan Distillery
- 11. Outfit Brewing
- 12. Peticolas Brewing Company Taproom
- 13. The Grapevine Bar
- 14. The Ivy Tavern
- 15. Trammell Crow Park
- 16. Trinity Levee Trail

## PRIME LOCATION NEAR THE MEDICAL DISTRICT & LOVE FIELD -

Brookriver North & South ensures a seamless officing experience for tenants, offering an optimal location for tenants to access various areas of the bustling DFW Metroplex with ease.