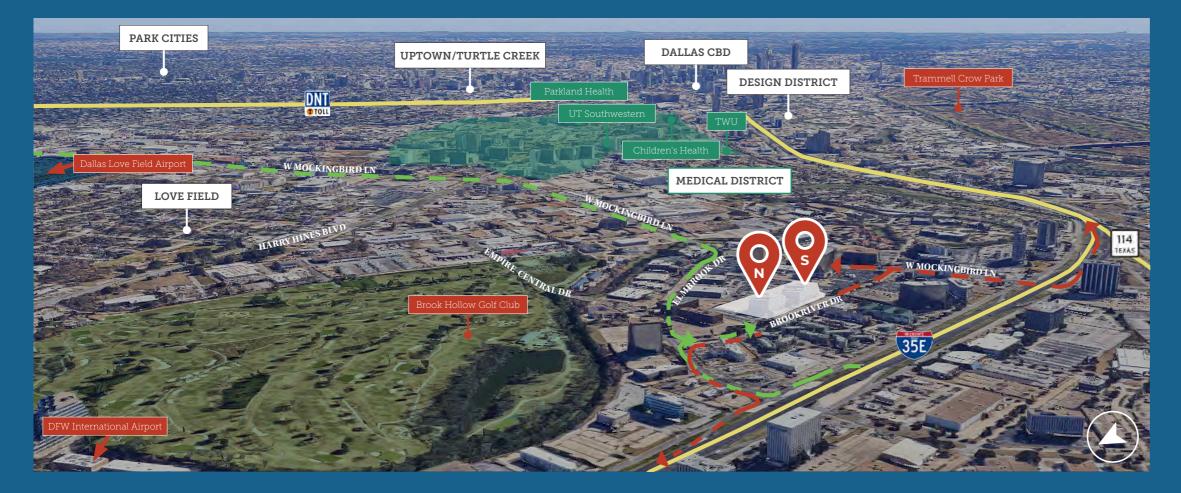

# **BROOKRIVER** NORTH & SOUTH

Brookriver North & South conveniently sit between Mockingbird Lane and Empire Central Drive, offering a prime location near the Medical District and Love Field.

The two interconnected towers provide immediate access to Stemmons Freeway, allowing tenants to effortlessly reach prominent destinations, airports, and reputable neighborhoods in Dallas.

## PRIME LOCATION NEAR THE MEDICAL DISTRICT & LOVE FIELD -

Brookriver North & South ensures a seamless officing experience for tenants, offering an optimal location for tenants to access various areas of the bustling DFW Metroplex with ease.