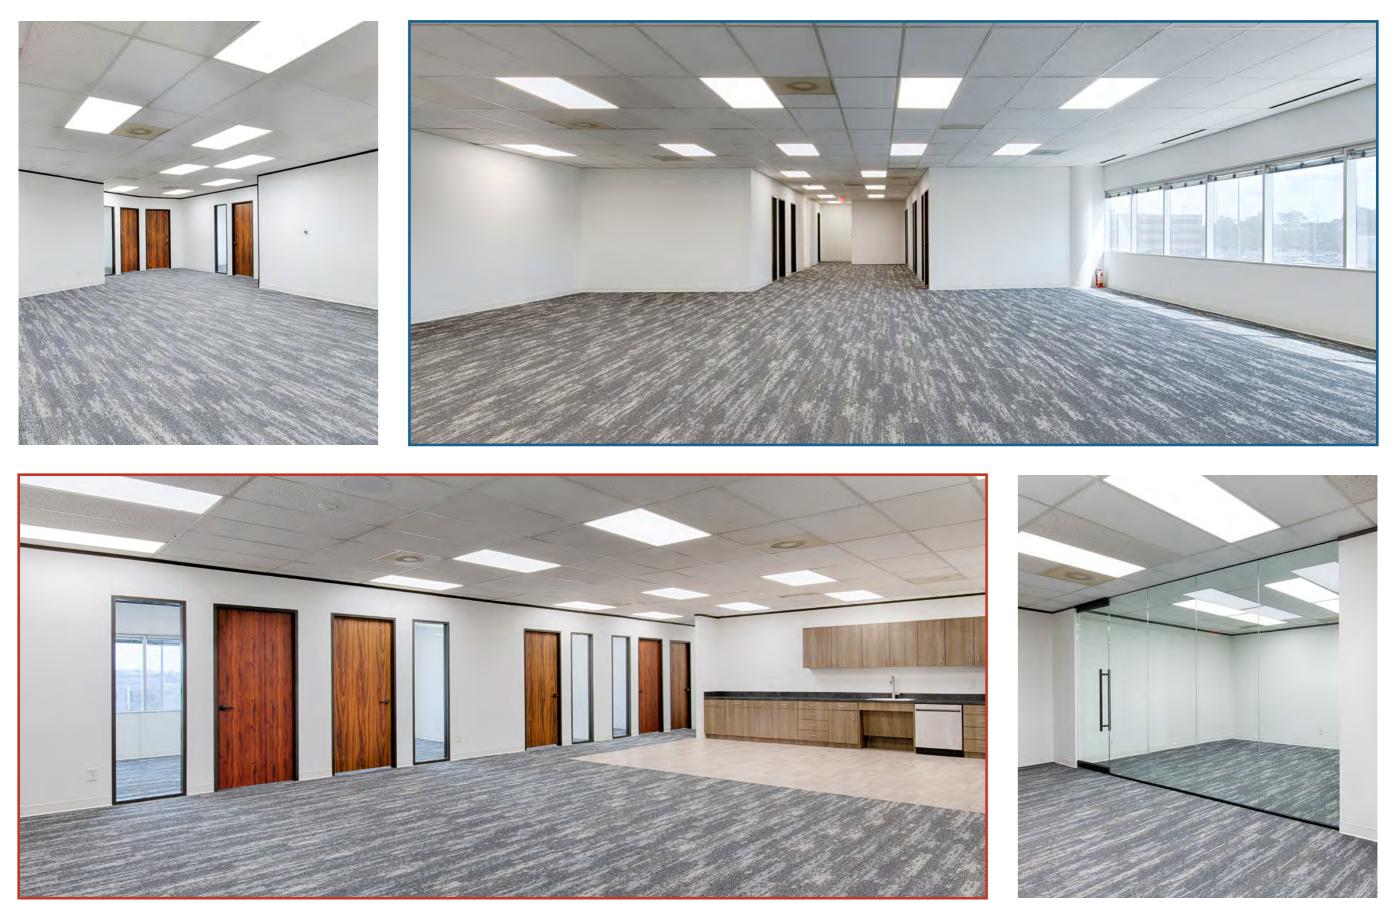

# **BROOKRIVER** NORTH & SOUTH

Brookriver North & South conveniently sit between Mockingbird Lane and Empire Central Drive, offering a prime location near the Medical District and Love Field.

The two interconnected towers provide immediate access to Stemmons Freeway, allowing tenants to effortlessly reach prominent destinations, airports, and reputable neighborhoods in Dallas.

# WHAT YOU NEED TO KNOW





### 25,053 RSF TYPICAL FLOOR PLATE



**MINUTES FROM** DALLAS LOVE FIELD



**ON-SITE** MAINTENANCE & MANAGEMENT





### 4/1,000 SF PARKING



### **DIRECT ACCESS TO** I-35E/STEMMONS FWY



# CAFÉ



# TENANT LOUNGE



# SIGNAGE OPPORTUNITY



# **RENOVATED LOBBIES**







# SPEC SUITES









### **RESTAURANTS**

- 1. Blue's Burgers
- 2. Bread Winners Cafe & Bakery
- 3. Carbone
- 4. Delucca Gaucho Pizza & Wine
- 5. Derby Restaurant Dallas
- 6. Drake's Hollywood
- 7. Dunston's Steakhouse
- 8. Flower Child
- 9. Fuzzy's Taco Shop
- 10. Heim Barbecue
- 11. José
- 12. Lovers Seafood & Market
- 13. Maple & Motor
- 14. Maple Landing
- 15. Mesero

### **HOTELS**

- 1. Aloft
- 2. Comfort Inn & Suites
- 3. Dallas Marriott Suites
- 4. DoubleTree by Hilton
- 5. Embassy Suites by Hilton
- 6. Hampton Inn & Suites



- 1. Bowlounge
- 2. Celestial Beerworks
- 3. Cidercade Dallas
- 4. Community Beer Co.
- 5. DFW Gun Range and Academy
- 6. Ferris Wheelers Backyard and BBQ
- 7. Frontiers of Flight Museum
- 8. Greenbelt Park

- 16. Neighborhood Services
- 17. Oishii Sushi
- 18. Ojeda's
- 1