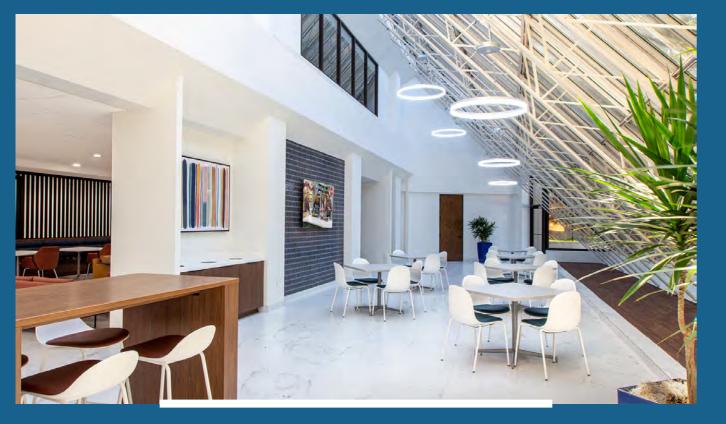

# **BROOKRIVER** NORTH & SOUTH

Brookriver North & South conveniently sit between Mockingbird Lane and Empire Central Drive, offering a prime location near the Medical District and Love Field.

The two interconnected towers provide immediate access to Stemmons Freeway, allowing tenants to effortlessly reach prominent destinations, airports, and reputable neighborhoods in Dallas.

# WHAT YOU NEED TO KNOW





### 25,053 RSF TYPICAL FLOOR PLATE



**MINUTES FROM** DALLAS LOVE FIELD



**ON-SITE** MAINTENANCE & MANAGEMENT





### 4/1,000 SF PARKING



### **DIRECT ACCESS TO** I-35E/STEMMONS FWY



# CAFÉ



# TENANT LOUNGE



# SIGNAGE OPPORTUNITY



# **RENOVATED LOBBIES**







# SPEC SUITES









### **RESTAURANTS**

- 1. Blue's Burgers
- 2. Bread Winners Cafe & Bakery
- 3. Carbone
- 4. Delucca Gaucho Pizza & Wine
- 5. Derby Restaurant Dallas
- 6. Drake's Hollywood
- 7. Dunston's Steakhouse
- 8. Flower Child
- 9. Fuzzy's Taco Shop
- 10. Heim Barbecue
- 11. José
- 12. Lovers Seafood & Market
- 13. Maple & Motor
- 14. Maple Landing
- 15. Mesero

### **HOTELS**

- 1. Aloft
- 2. Comfort Inn & Suites
- 3. Dallas Marriott Suites
- 4. DoubleTree by Hilton
- 5. Embassy Suites by Hilton
- 6. Hampton Inn & Suites



- 1. Bowlounge
- 2. Celestial Beerworks
- 3. Cidercade Dallas
- 4. Community Beer Co.
- 5. DFW Gun Range and Academy
- 6. Ferris Wheelers Backyard and BBQ
- 7. Frontiers of Flight