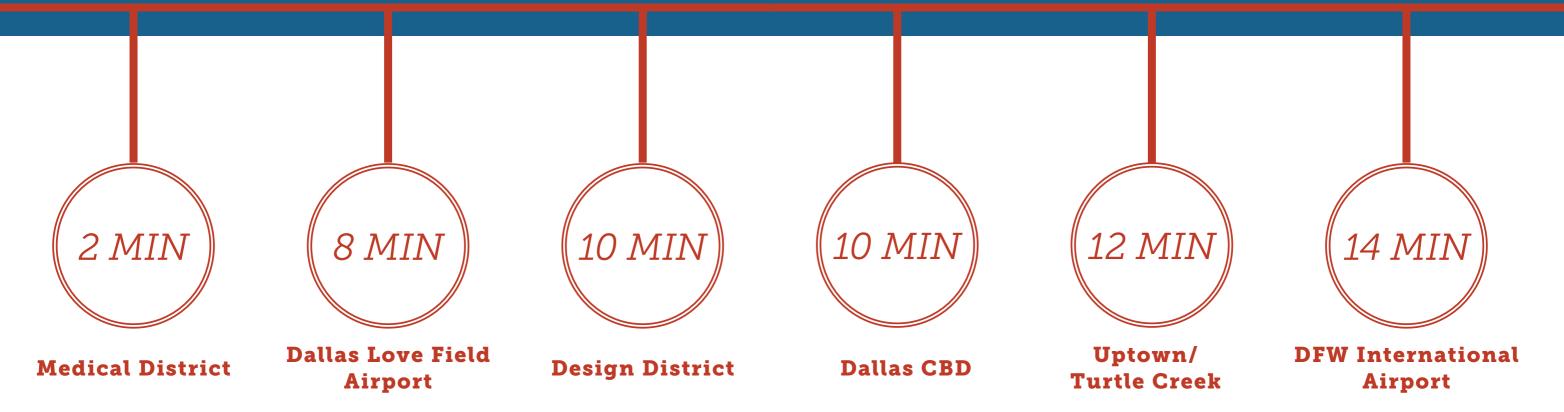

### 25,053 RSF TYPICAL FLOOR PLATE

**MINUTES FROM** DALLAS LOVE FIELD

**ON-SITE** MAINTENANCE & MANAGEMENT

## PRIME LOCATION NEAR THE MEDICAL DISTRICT & LOVE FIELD -

Brookriver North & South ensures a seamless officing experience for tenants, offering an optimal location for tenants to access various areas of the bustling DFW Metroplex with ease.