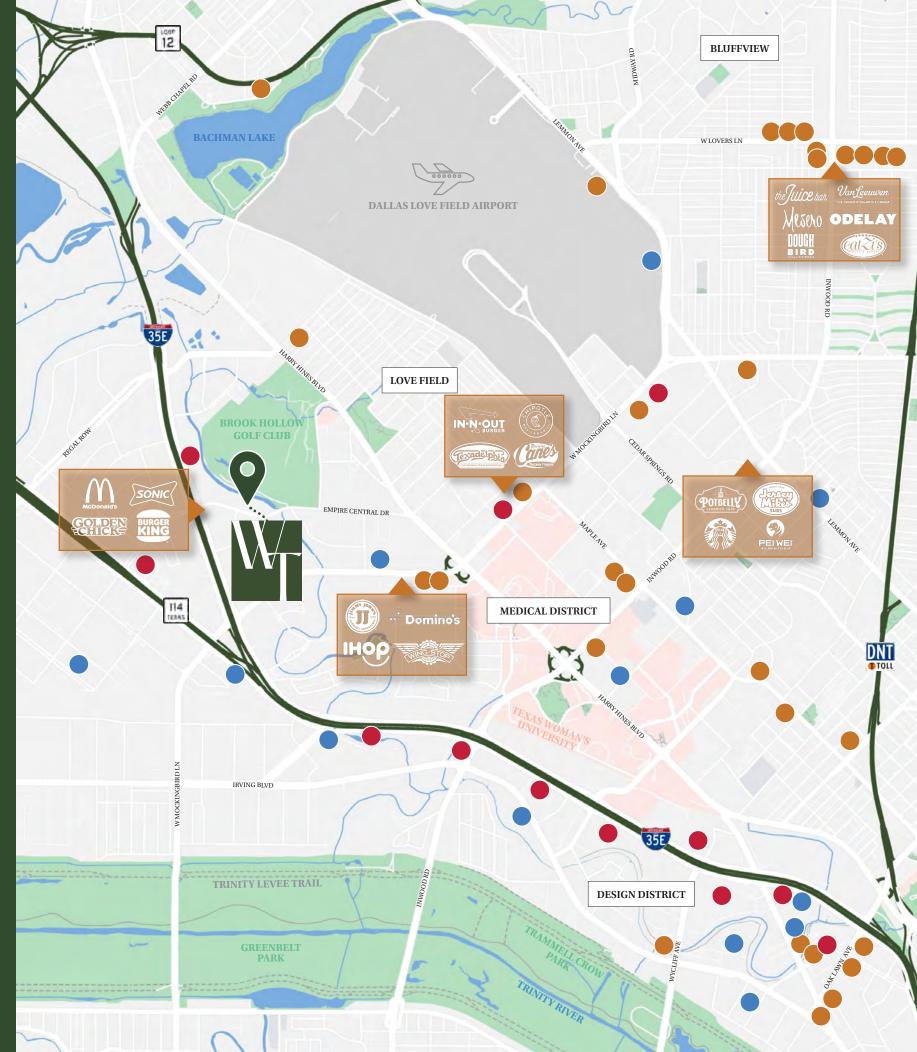

## **NEARBYAMENITIES**

#### RESTAURANTS

- 1. Blue's Burgers
- 2. Bread Winners Cafe & Bakery
- 3. Carbone
- 4. Delucca Gaucho Pizza & Wine
- 5. Derby Restaurant Dallas
- 6. Drake's Hollywood
- 7. Dunston's Steakhouse
- 8. Flower Child
- 9. Fuzzy's Taco Shop
- 10. Heim Barbecue
- 11. José
- 12. Lovers Seafood & Market
- 13. Maple & Motor
- 14. Maple Landing
- 15. Mesero

### **HOTELS**

- 1. Aloft
- 2. Comfort Inn & Suites
- 3. Dallas Marriott Suites
- 4. DoubleTree by Hilton
- 5. Embassy Suites by Hilton
- 6. Hampton Inn & Suites

#### **TO DO**

- 1. Bowlounge
- 2. Celestial Beerworks
- 3. Cidercade Dallas
- 4. Community Beer Co.
- 5. DFW Gun Range and Academy
- 6. Ferris Wheelers Backyard and BBQ
- 7. Frontiers of Flight Museum
- 8. Greenbelt Park

- 16. Neighborhood Services
- 17. Oishii Sushi
- 18. Ojeda's
- 19. On Rotation Brewery & Kitchen
- 20. Rise Soufflé
- 21. Rodeo Goat
- 22. Slow Bone BBQ
- 23. Smokey John's Bar-B-Que & Home Cooking
- 24. Social Pie
- 25. Sonny Bryan's Smokehouse
- 26. Texadelphia
- 27. The Charles
- 28. The Mexican
- 29. Tipico's
- 30. Town Hearth
- 7. Hilton Anatole
- 8. La Quinta Inn & Suites by Wyndham
- 9. Renaissance Dallas Hotel
- 10. Sheraton Suites
- 11. Virgin Hotels Dallas
- 12. Wingate by Wyndham
- 9. Medieval Times Dinner & Tournament
- 10. New Artisan Distillery
- 11. Outfit Brewing
- 12. Peticolas Brewing Company Taproom
- 13. The Grapevine Bar
- 14. The Ivy Tavern
- 15. Trammell Crow Park
- 16. Trinity Levee Trail