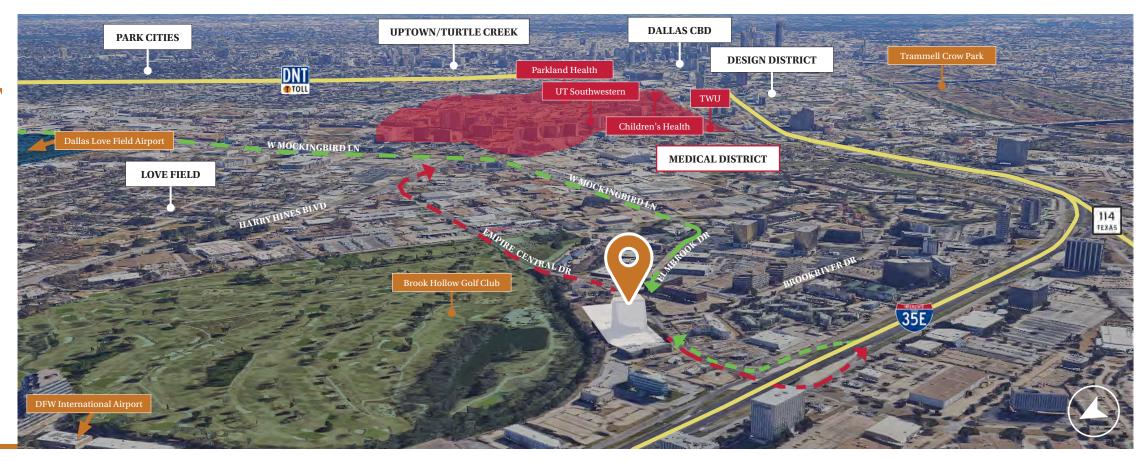

### PREMIER LOCATION NEAR **LOVE FIELD & THE MEDICAL DISTRICT**

Conveniently placed between Love Field and Dallas' Southwestern Medical District, Woodview Tower provides close proximity and seamless accessibility to the city's most prominent neighborhoods, airports, and well-known destinations.

### GET TO WHERE YOU NEED TO BE

**DFW International** Airport