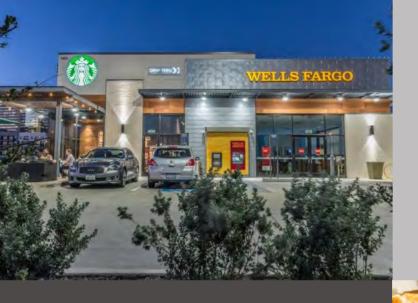

# RENNER

- Completed renovations
- Excellent Richardson location near Central Expressway (US 75) and PGBT
- · Adjacent to CityLine retail
- · Corporate neighbors include State Farm, Cisco, Raytheon and Texas Instruments
- Abundant parking
- Foodsby delivery service
- · EV charging stations
- · Outdoor patio with seating