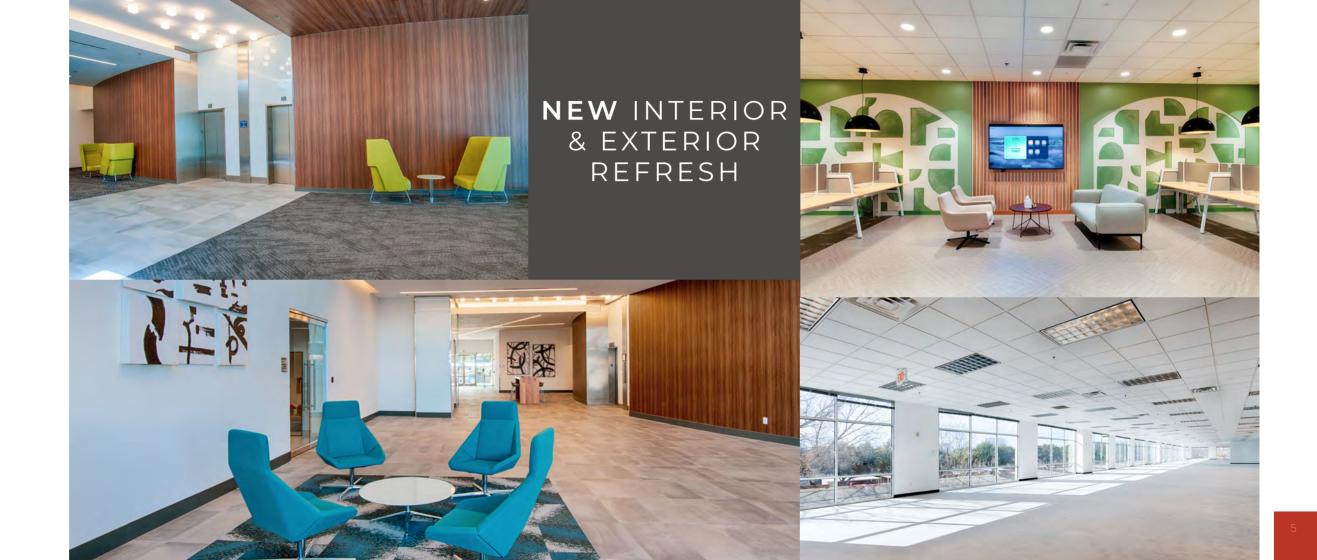

# RENNER

- Completed renovations
- Excellent Richardson location near Central Expressway (US 75) and PGBT
- · Adjacent to CityLine retail
- · Corporate neighbors include State Farm, Cisco, Raytheon and Texas Instruments
- Abundant parking
- Foodsby delivery service
- · EV charging stations
- · Outdoor patio with seating