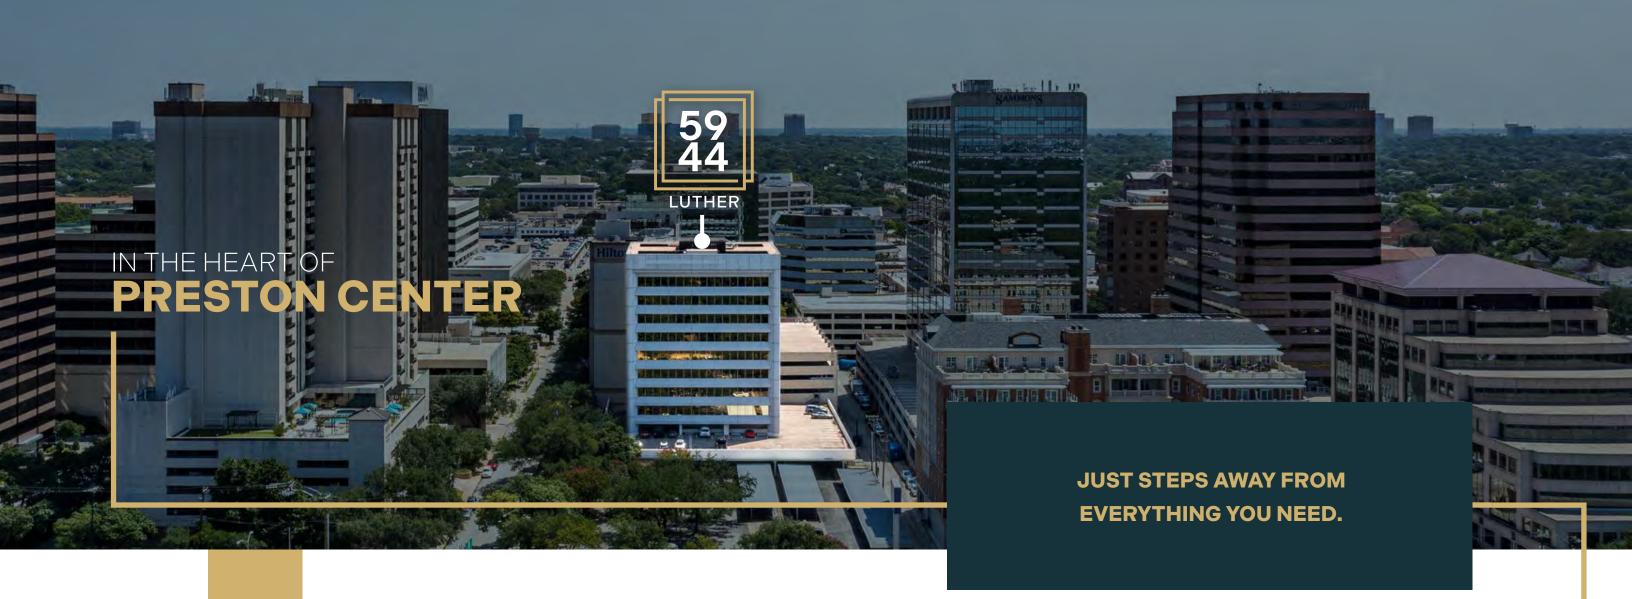

# **HIGHLIGHTS**

5944 Luther Lane offers 10 stories and 75,186 square feet of rentable space. Located near the prestigious neighborhoods of Park Cities and Preston Hollow, the building's desirable address provides walkable convenience to restaurants and retail locations within minutes by way of U.S. Highway 75 and the Dallas North Tollway.