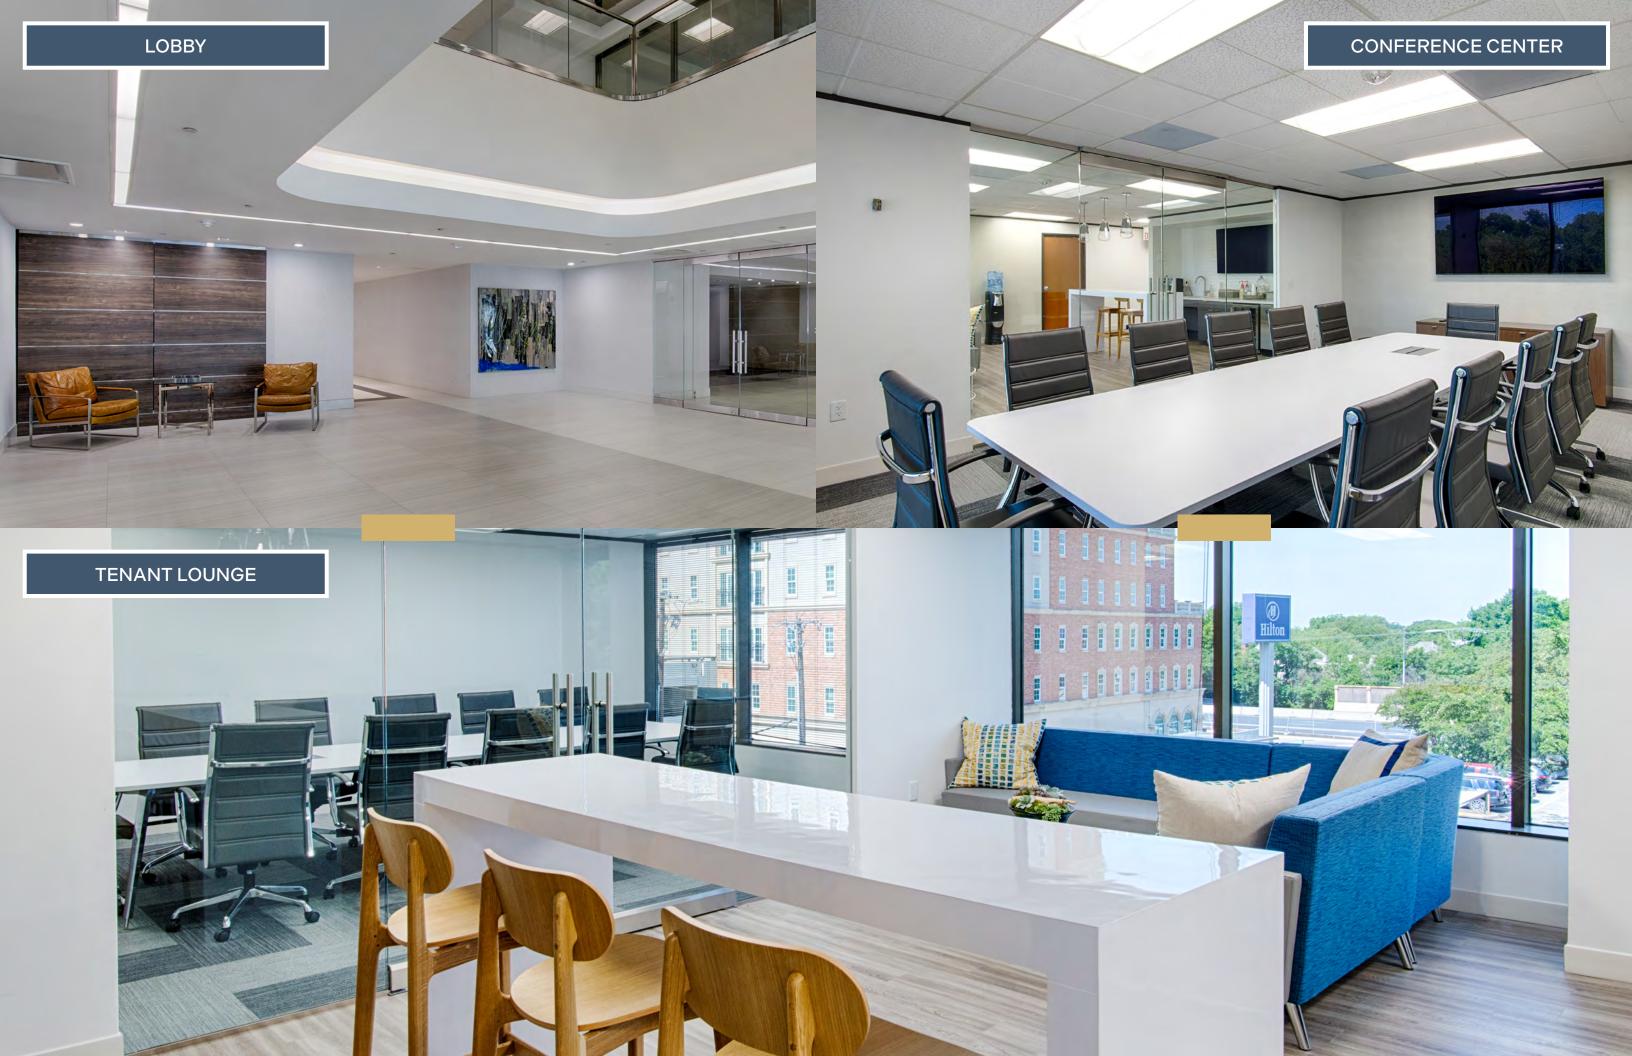

Fully renovated lobby, restrooms, and common areas

Conference center

Tenant lounge

Fitness center

4 per 1,000 SF parking ratio (Garage, carport, and surface parking available)

On-site property management

Immediately adjacent to the Park Cities Hilton

## **FULLY AMENITIZED AREA**