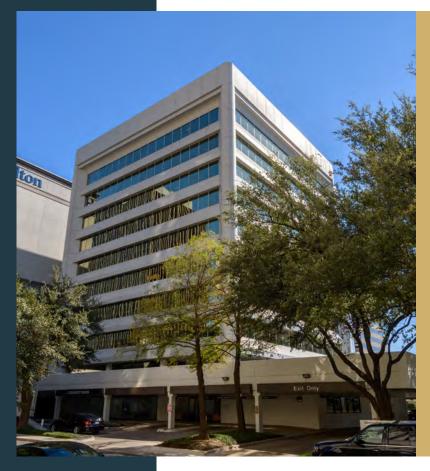

5944 Luther Ln. Dallas TX

# **HIGHLIGHTS**

5944 Luther Lane offers 10 stories and 75,186 square feet of rentable space. Located near the prestigious neighborhoods of Park Cities and Preston Hollow, the building's desirable address provides walkable convenience to restaurants and retail locations within minutes by way of U.S. Highway 75 and the Dallas North Tollway.