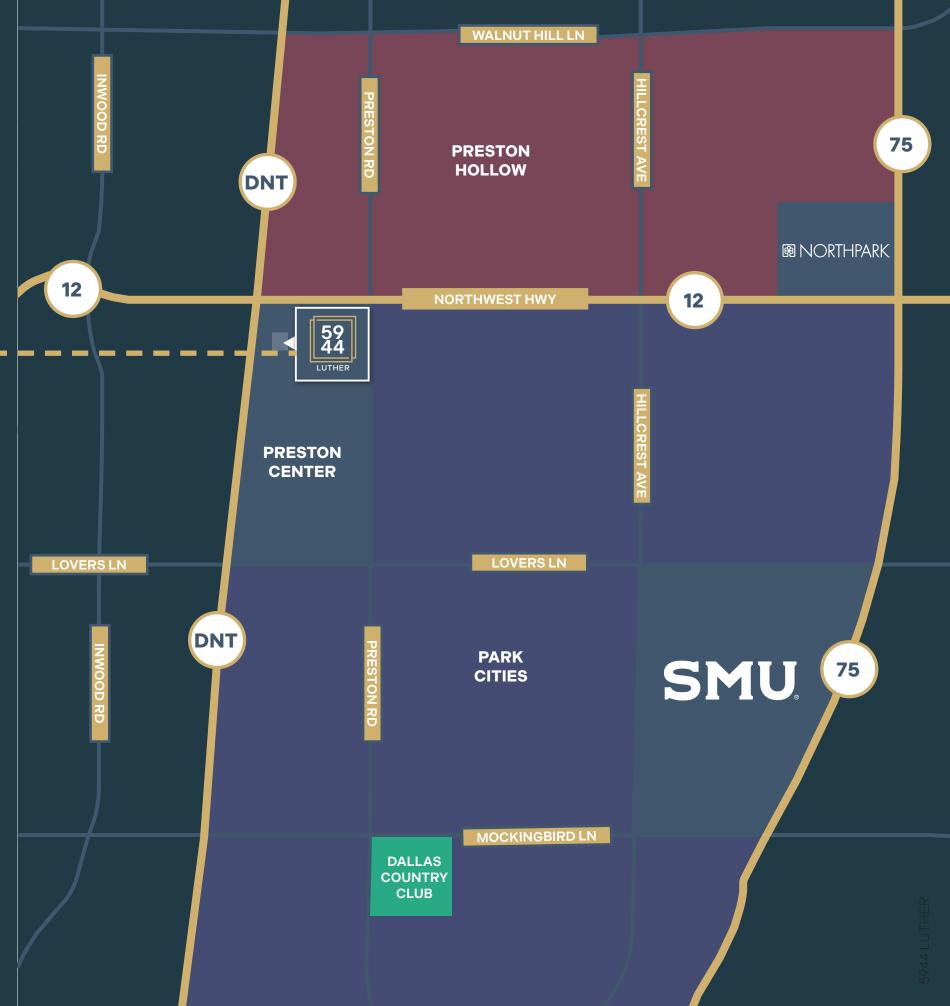

# **HIGHLIGHTS**

5944 Luther Lane offers 10 stories and 75,186 square feet of rentable space. Located near the prestigious neighborhoods of Park Cities and Preston Hollow, the building's desirable address provides walkable convenience to restaurants and retail locations within minutes by way of U.S. Highway 75 and the Dallas North Tollway.