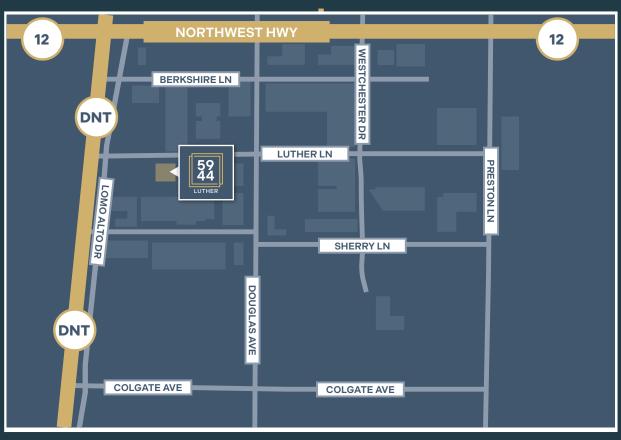

# **HIGHLIGHTS**

5944 Luther Lane offers 10 stories and 75,186 square feet of rentable space. Located near the prestigious neighborhoods of Park Cities and Preston Hollow, the building's desirable address provides walkable convenience to restaurants and retail locations within minutes by way of U.S. Highway 75 and the Dallas North Tollway.