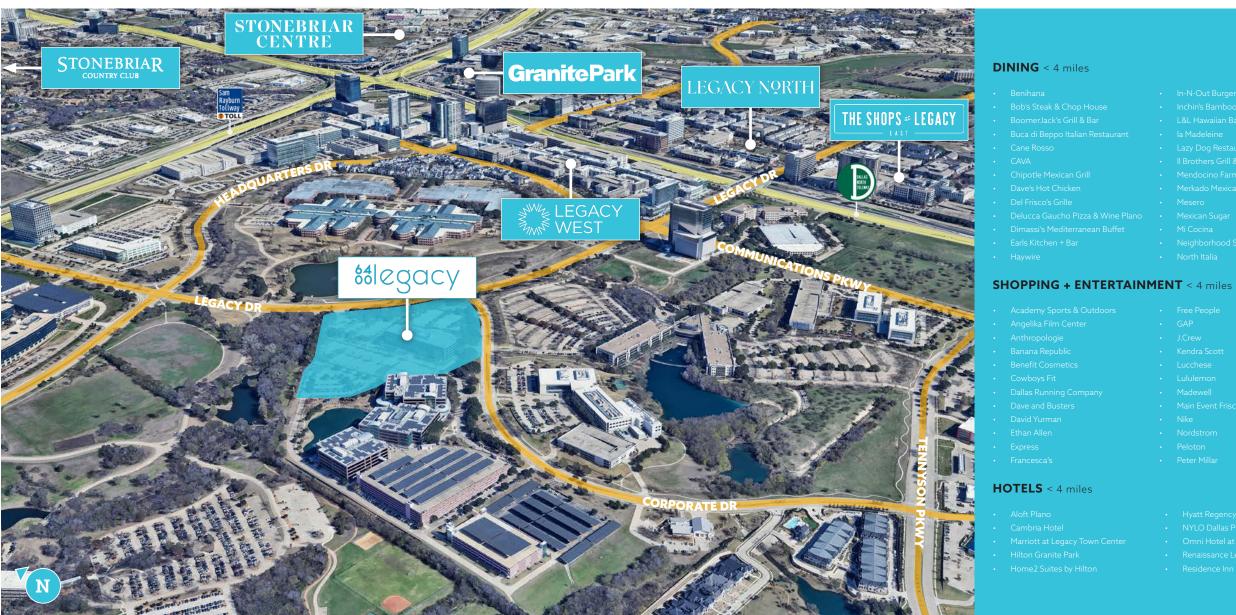

#### **LOCATED IN PLANO'S VIBRANT LEGACY CORRIDOR**

#### **DINING** < 4 miles

**HOTELS** < 4 miles

#### **CORPORATE NEIGHBORS**

Positioned within the prestigious Legacy Business Park, **6400 Legacy** offers not just a space but a strategic advantage for companies seeking proximity to some of the most influential corporate players in the world.

Join the ranks of industry leaders and benefit from the synergy that comes with being surrounded by some of the world's most innovative and successful companies.