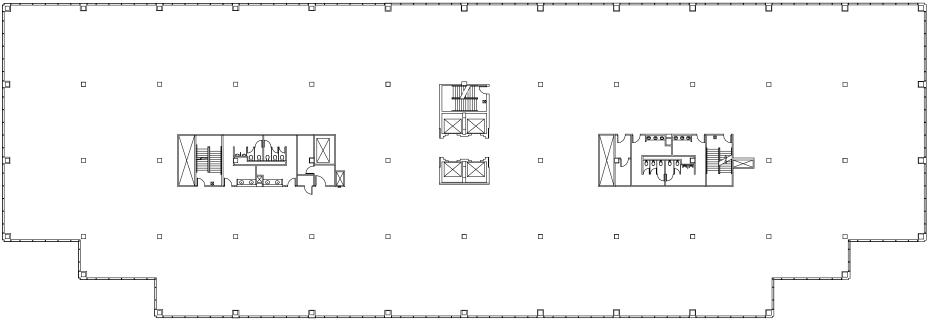

## TYPICAL FLOORPLATE

#### **INFRASTRUCTURE**

Number of Floors 5

Size

227,577 RSF

Floorplate 45,400 RSF

16.10 AC

Parking Spaces 5.1 : 1000 | 975 Total Parking Spaces

799 structured parking