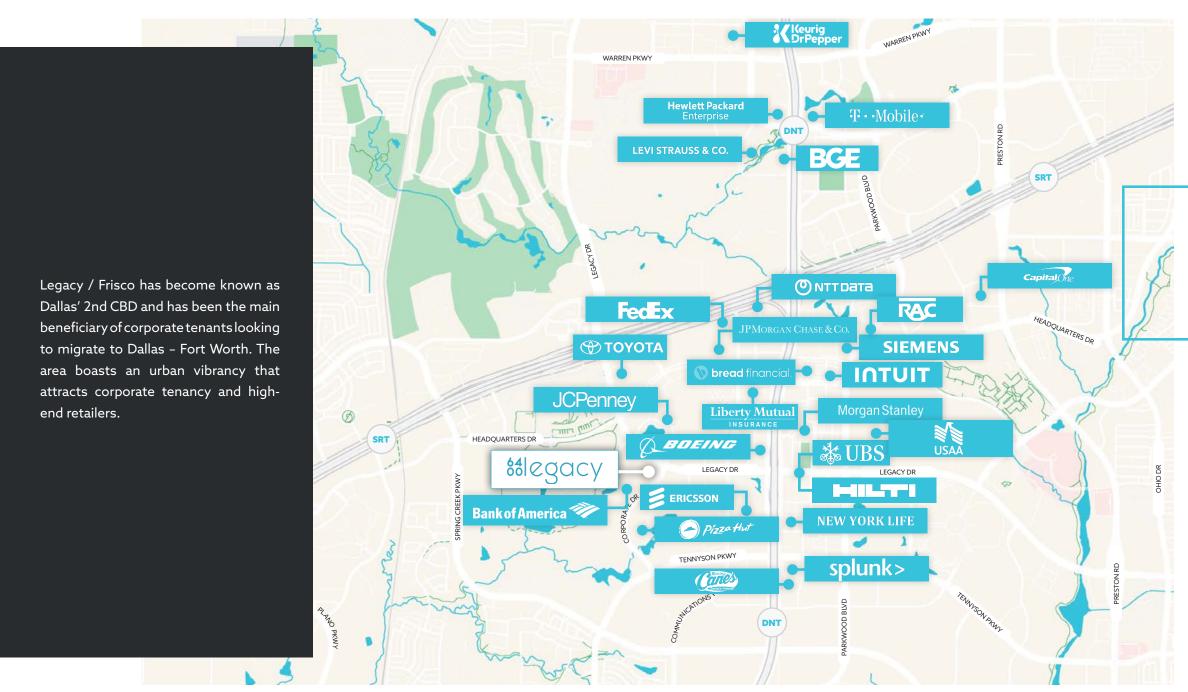

#### **CORPORATE NEIGHBORS**

Positioned within the prestigious Legacy Business Park, **6400 Legacy** offers not just a space but a strategic advantage for companies seeking proximity to some of the most influential corporate players in the world.

Join the ranks of industry leaders and benefit from the synergy that comes with being surrounded by some of the world's most innovative and successful companies.