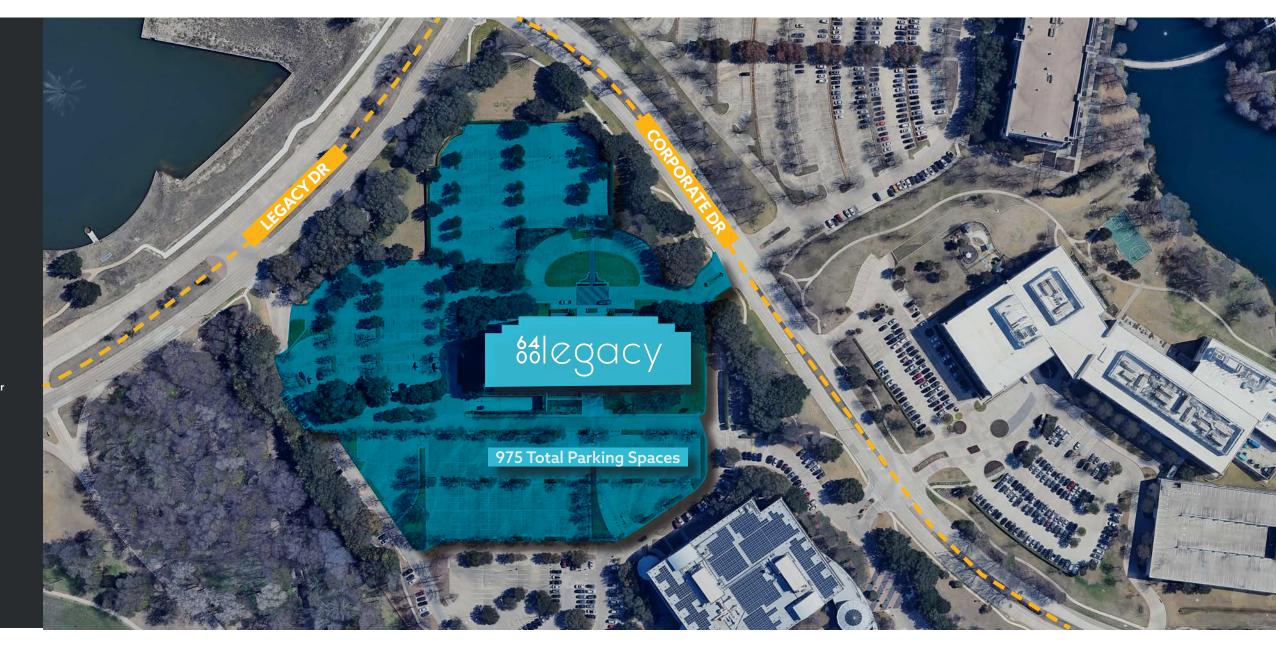

#### **INFRASTRUCTURE**

Number of Floors 5

Size

227,577 RSF

Floorplate 45,400 RSF

16.10 AC

Parking Spaces 5.1 : 1000 | 975 Total Parking Spaces

799 structured parking

• 48 covered spaces per our survey

• 128 easement surface parking spots

Sprinkler System

2 Generators, 1000Kw and 450Kw

7000 Amp 3-Phase **Power Capabilities** 

HVAC 916-Ton Cooling Tower with (2) 430-Ton Chiller

16.10 AC

4 OTIS Electric Passenger Cabs 1 TKE Electric Freight Cab Elevators

2 w/ Dock High Loading Doors **Loading Docks** 

EV Charging Stations 2