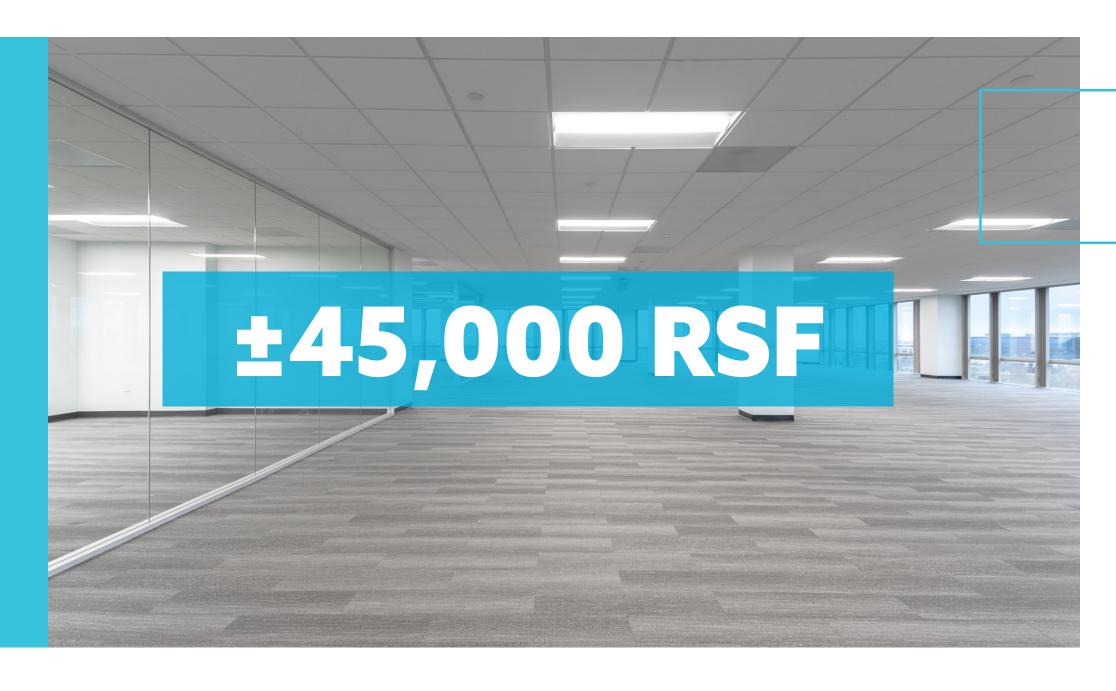

#### **INFRASTRUCTURE**

Number of Floors 5

Size

227,577 RSF

Floorplate 45,400 RSF

16.10 AC

Parking Spaces 5.1 : 1000 | 975 Total Parking Spaces

799 structured parking