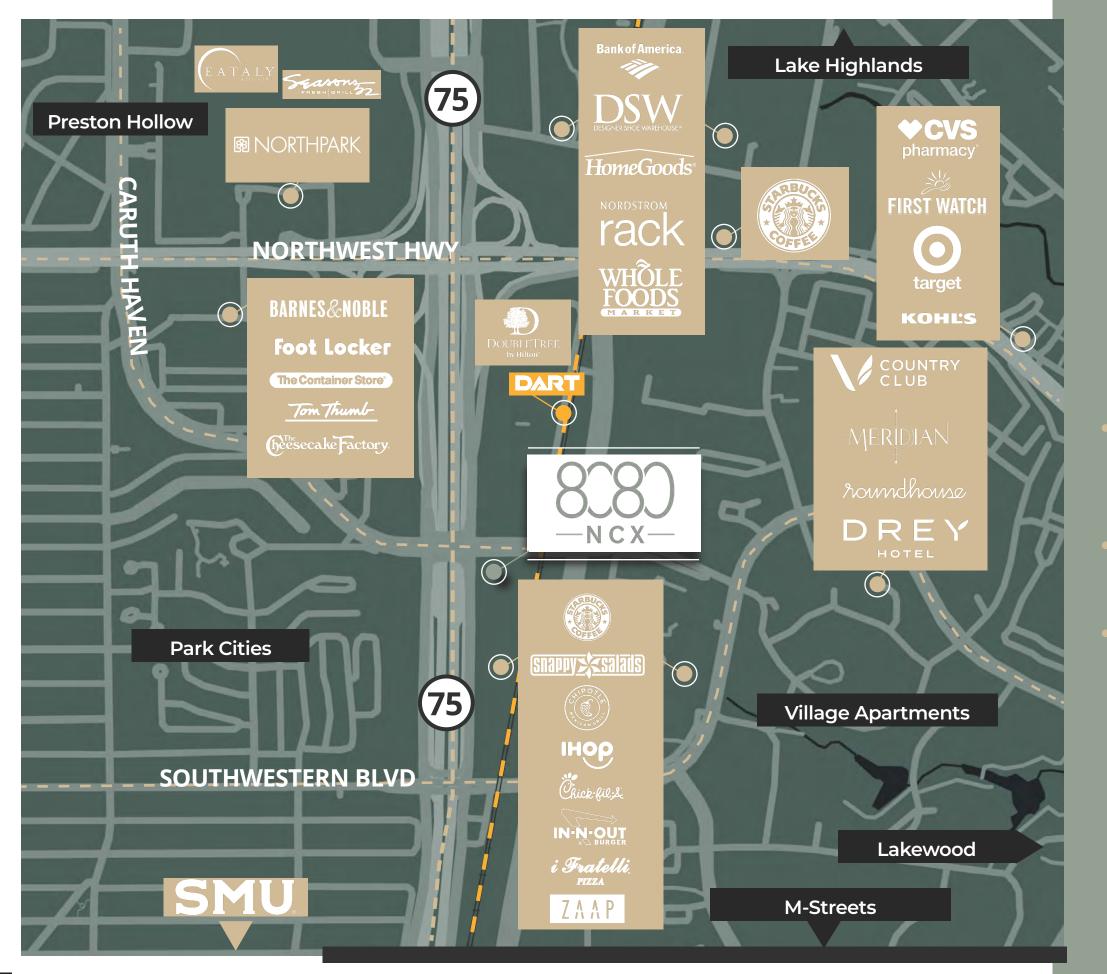

# NCX MEETS CARUTH

Excellent ingress/egress to North Central Expressway (US 75), Caruth-Haven, Greenville and Northwest Highway

Walking distance to 20+ Restaurants, Hotels and Northpark Mall

Close proximity to Park Cities, Preston Hollow, SMU, Knox-Henderson, Lake Highlands, and Lakewood

## IN THE NEIGHBORHOOD

### 5 Min to Preston Hollow

8 Min to White Rock Lake