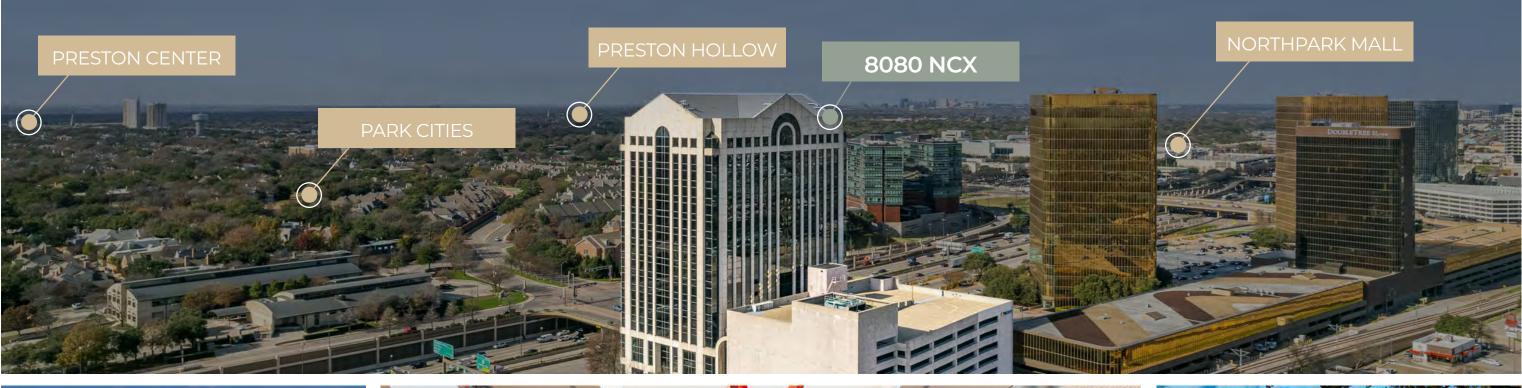

# NCX MEETS CARUTH

Excellent ingress/egress to North Central Expressway (US 75), Caruth-Haven, Greenville and Northwest Highway

Walking distance to 20+ Restaurants, Hotels and Northpark Mall

Close proximity to Park Cities, Preston Hollow, SMU, Knox-Henderson, Lake Highlands, and Lakewood

## IN THE NEIGHBORHOOD