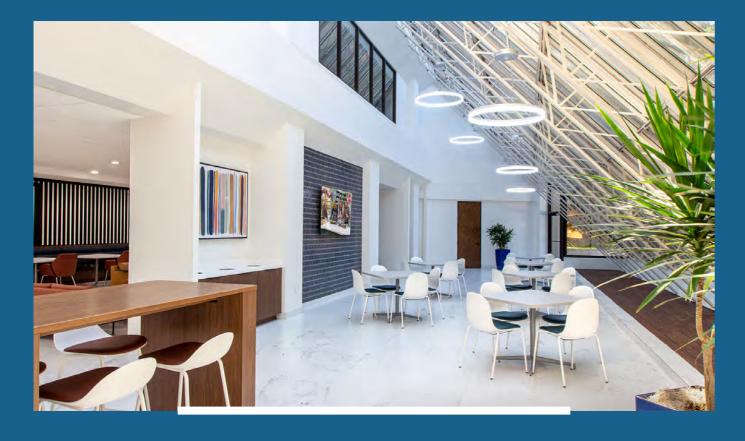

### **BROOKRIVER**

NORTH & SOUTH

Brookriver North & South conveniently sit between Mockingbird Lane and Empire Central Drive, offering a prime location near the Medical District and Love Field.

The two interconnected towers provide immediate access to Stemmons Freeway, allowing tenants to effortlessly reach prominent destinations, airports, and reputable neighborhoods in Dallas.

WHAT YOU NEED TO KNOW

### ABOUT THE PROPERTY







**25,053 RSF**TYPICAL FLOOR PLATE



**4/1,000 SF** PARKING



MINUTES FROM
DALLAS LOVE FIELD





**ON-SITE**MAINTENANCE & MANAGEMENT



24/7 SECURITY

## CAFÉ



## SIGNAGE OPPORTUNITY



## TENANT LOUNGE



## RENOVATED LOBBIES







6 BROOKRIVER BROOKRIVER













## **NEARBY** AMENITIES •

#### **RESTAURANTS**

- 1. Blue's Burgers
- Bread Winners Cafe & Bakery
- Carbone
- Delucca Gaucho Pizza & Wine
- 5. Derby Restaurant Dallas
- Drake's Hollywood
- Dunston's Steakhouse
- Flower Child
- 9. Fuzzy's Taco Shop
- 10. Heim Barbecue
- 11. José
- 12. Lovers Seafood & Market
- 13. Maple & Motor
- 14. Maple Landing
- 15. Mesero

- 16. Neighborhood Services
- 17. Oishii Sushi
- 18. Ojeda's
- 19. On Rotation Brewery & Kitchen
- 20. Rise Soufflé
- 21. Rodeo Goat
- 22. Slow Bone BBQ
- 23. Smokey John's Bar-B-Que & Home Cooking
- 25. Sonny Bryan's Smokehouse
- 26. Texadelphia
- 27. The Charles
- 28. The Mexican
- 29. Tipico's
- 30. Town Hearth

#### *