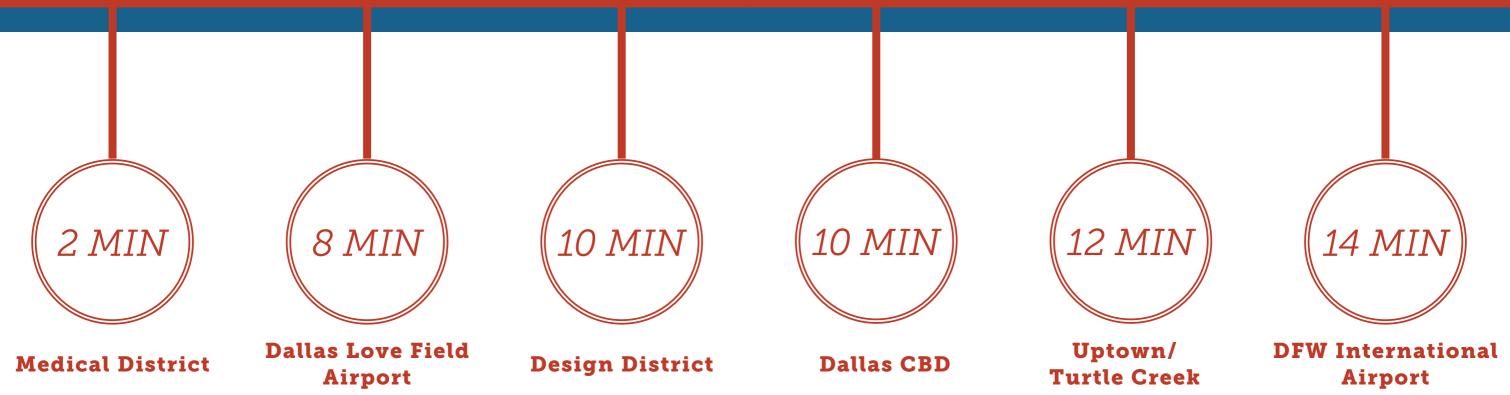

## **NEARBY** AMENITIES •

# PRIME LOCATION NEAR THE MEDICAL DISTRICT & LOVE FIELD

Brookriver North & South ensures a seamless officing experience for tenants, offering an optimal location for tenants to access various areas of the bustling DFW Metroplex with ease.