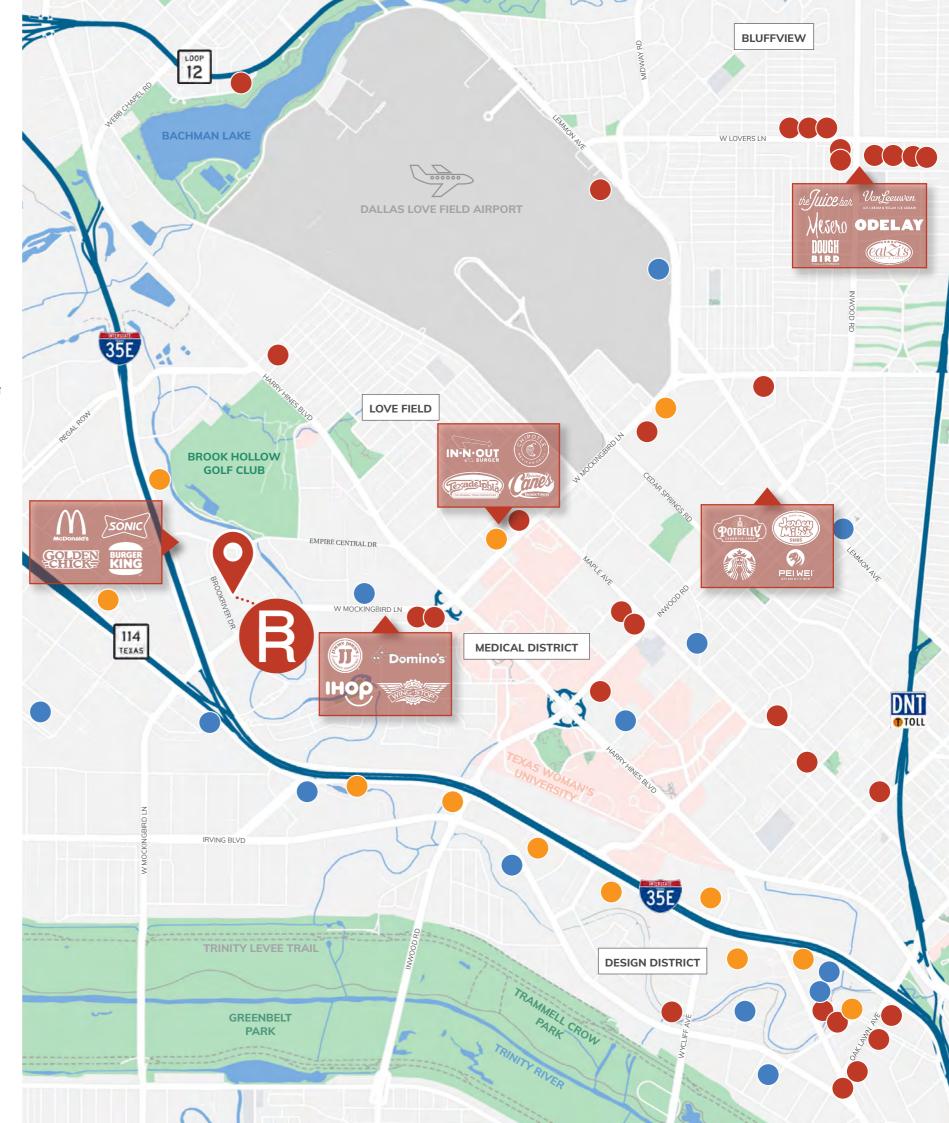

## **NEARBY** AMENITIES •

#### **RESTAURANTS**

- 1. Blue's Burgers
- Bread Winners Cafe & Bakery
- Carbone
- Delucca Gaucho Pizza & Wine
- 5. Derby Restaurant Dallas
- Drake's Hollywood
- Dunston's Steakhouse
- Flower Child
- 9. Fuzzy's Taco Shop
- 10. Heim Barbecue
- 11. José
- 12. Lovers Seafood & Market
- 13. Maple & Motor
- 14. Maple Landing
- 15. Mesero

- 16. Neighborhood Services
- 17. Oishii Sushi
- 18. Ojeda's
- 19. On Rotation Brewery & Kitchen
- 20. Rise Soufflé
- 21. Rodeo Goat
- 22. Slow Bone BBQ
- 23. Smokey John's Bar-B-Que & Home Cooking
- 25. Sonny Bryan's Smokehouse
- 26. Texadelphia
- 27. The Charles
- 28. The Mexican
- 29. Tipico's
- 30. Town Hearth

#### **HOTELS**

- 1. Aloft
- Comfort Inn & Suites
- Dallas Marriott Suites
- DoubleTree by Hilton

- **Embassy Suites by Hilton**
- 6. Hampton Inn & Suites

- 7. Hilton Anatole
- 8. La Quinta Inn & Suites by Wyndham
- 9. Renaissance Dallas Hotel
- 10. Sheraton Suites
- 11. Virgin Hotels Dallas
- 12. Wingate by Wyndham

### TO DO

- Bowlounge
- Celestial Beerworks
- Cidercade Dallas
- Community Beer Co.
- DFW Gun Range and Academy
- 6. Ferris Wheelers Backyard and BBQ
- 7. Frontiers of Flight Museum
- 8. Greenbelt Park

- 9. Medieval Times Dinner & Tournament
- 10. New Artisan Distillery
- 11. Outfit Brewing
- 12. Peticolas Brewing Company Taproom
- 13. The Grapevine Bar
- 14. The Ivy Tavern
- 15. Trammell Crow Park
- 16. Trinity Levee Trail