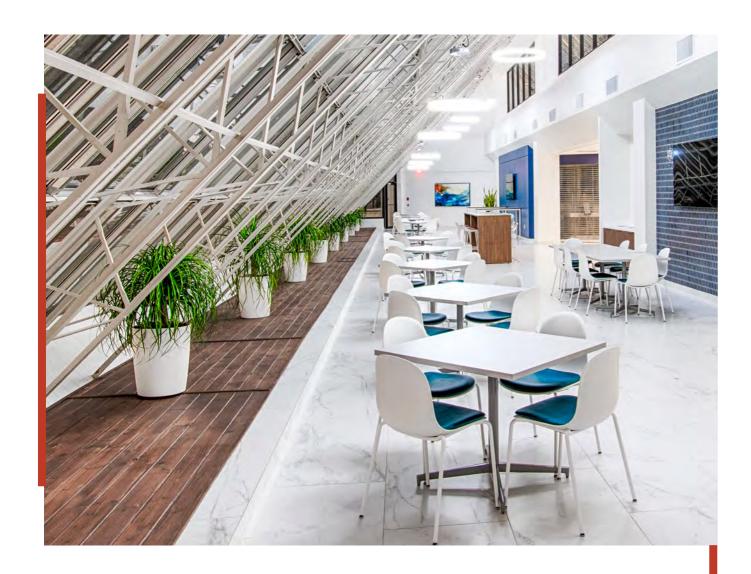

### **BROOKRIVER**

NORTH & SOUTH

Brookriver North & South conveniently sit between Mockingbird Lane and Empire Central Drive, offering a prime location near the Medical District and Love Field.

The two interconnected towers provide immediate access to Stemmons Freeway, allowing tenants to effortlessly reach prominent destinations, airports, and reputable neighborhoods in Dallas.

WHAT YOU NEED TO KNOW

### ABOUT THE PROPERTY







**25,053 RSF**TYPICAL FLOOR PLATE



**4/1,000 SF** PARKING



MINUTES FROM
DALLAS LOVE FIELD





**ON-SITE**MAINTENANCE & MANAGEMENT



24/7 SECURITY

## CAFÉ



## SIGNAGE OPPORTUNITY



## TENANT LOUNGE



## RENOVATED LOBBIES







6 BROOKRIVER BROOKRIVER













## **NEARBY** AMENITIES •

#### **RESTAURANTS**

- 1. Blue's Burgers
- Bread Winners