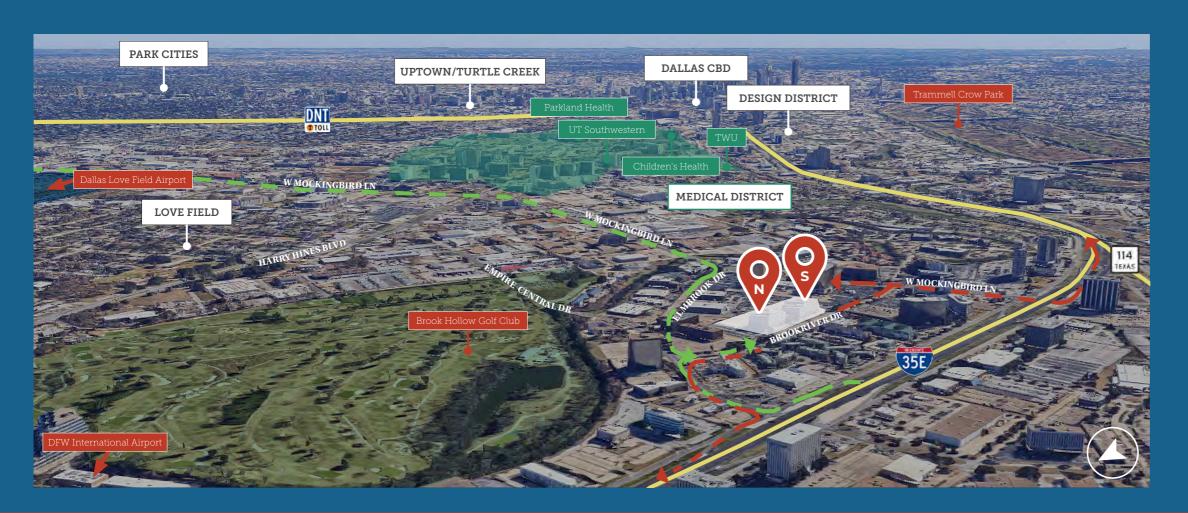

# PRIME LOCATION NEAR THE MEDICAL DISTRICT & LOVE FIELD

Brookriver North & South ensures a seamless officing experience for tenants, offering an optimal location for tenants to access various areas of the bustling DFW Metroplex with ease.