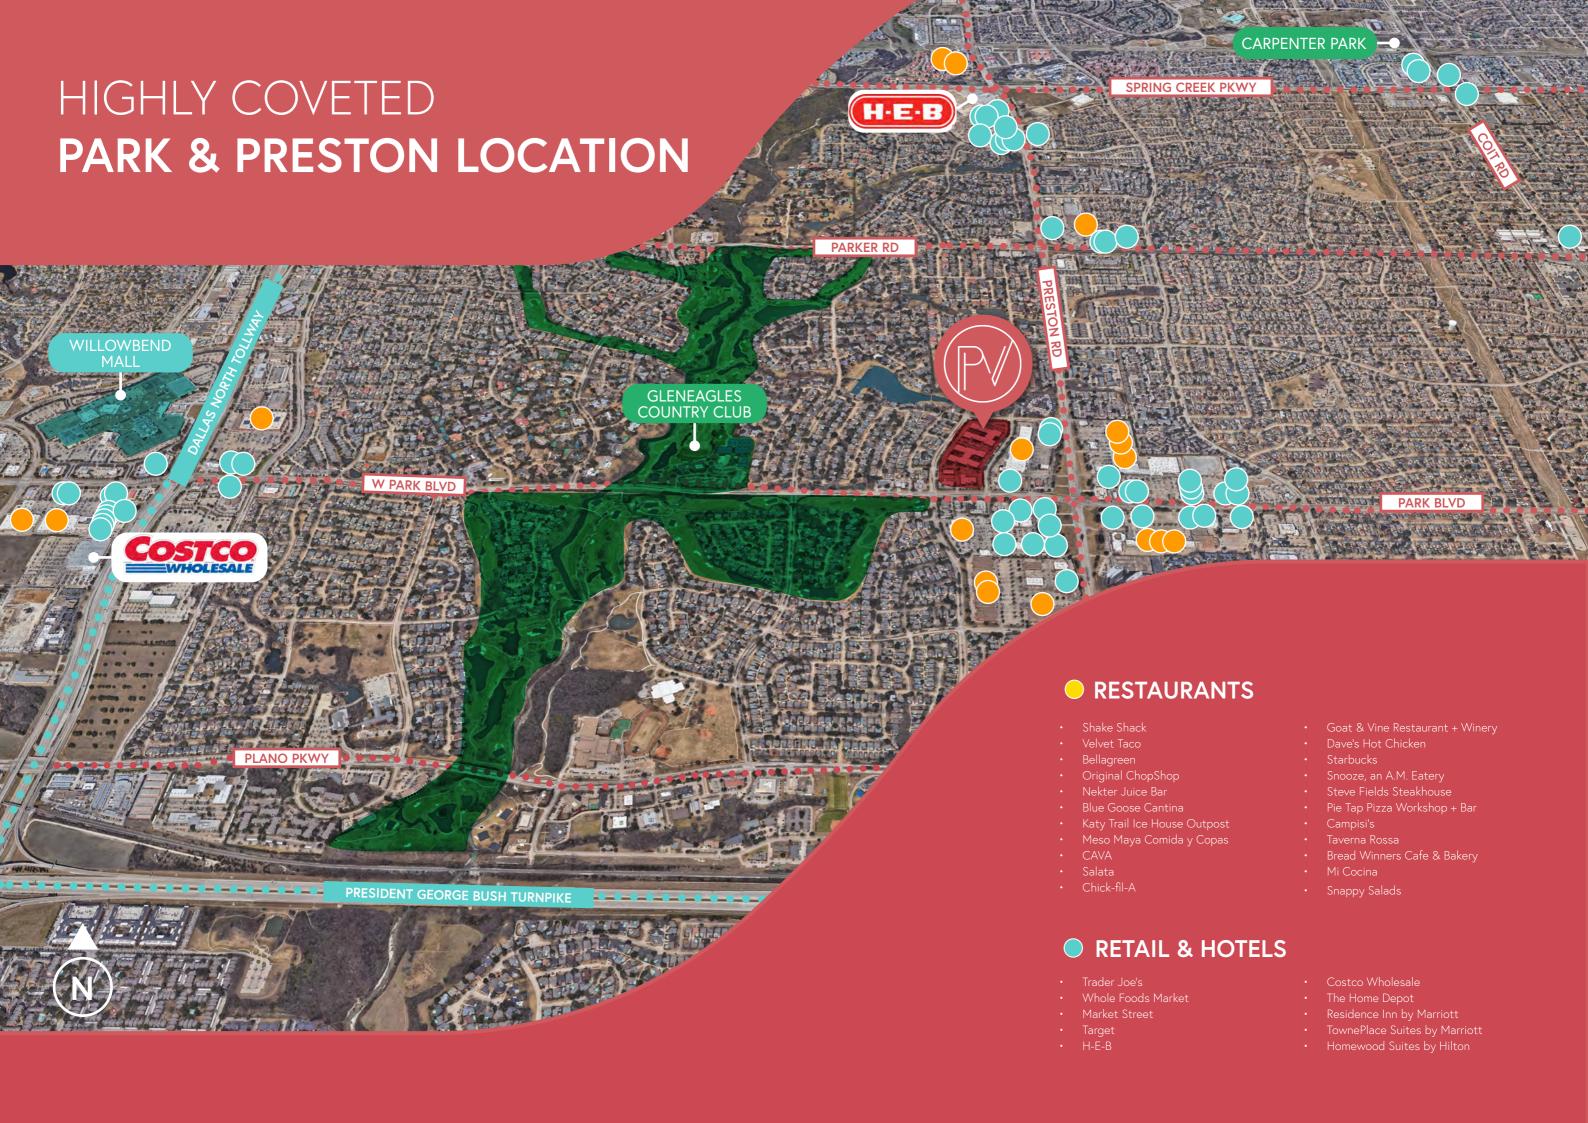

## IN THE HEART OF PLANO'S MEDICAL DISTRICT

- 1 Prime Care Medical Center
- 2 Baylor Scott and White Medical Center
- 3 Metroplex Medical Centre Plano
- 4 West Plano Medical Associates
- 5 Meredith Medical Plaza
- 6 Medical City Plano

- 7 Prima Medical Clinic
- 8 West Plano Medical Center
- 🥠 Texas Health Center for Diagnostic & Surgery
- 100 Texas Health Presbyterian Hospital Plano
- 111 Medical Associates of Plano
- North Texas Medical Specialists













Russell Podraza 214.205.2530 rpodraza@forgecommercial.com Chuck Sellers 214.697.4430 csellers@forgecommercial.com **Daniel DeWeese**214.870.5834
ddeweese@forgecommercial.com