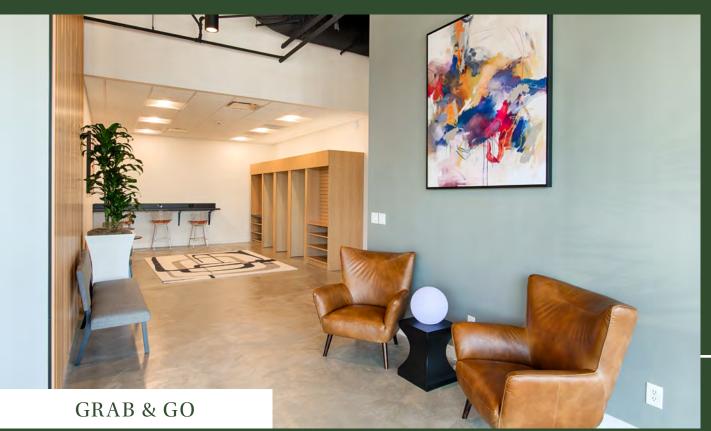

## PROPERTY HIGHLIGHTS

15,400 SF TYPICAL FLOOR PLATE

ON-SITE SECURITY

40-PERSON CONFERENCE & TRAINING CENTER

TENANT LOUNGE WITH GRAB & GO FOOD SERVICE, WI-FI & COMMUNITY GAMES

MOVE-IN READY SPEC SUITES

5/1,000 COVERED & SURFACE PARKING AVAILABLE