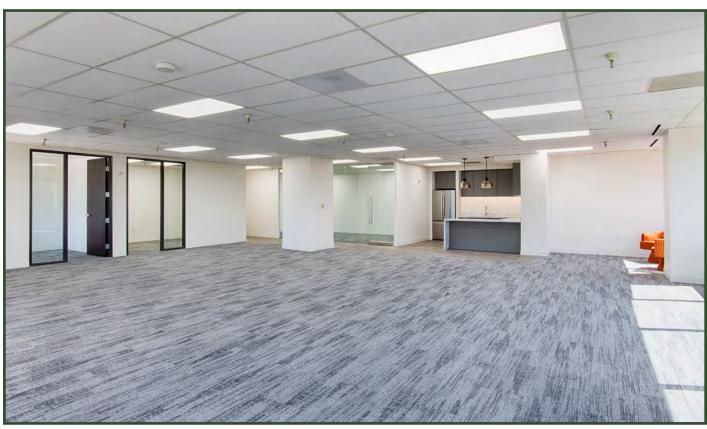

a seamless commute throughout the DFW Metroplex.

The property sits in a prime location directly adjacent to Brook Hollow Golf Club and surrounded by a vast array of places to dine, stay, and explore in Dallas.

## PROPERTY HIGHLIGHTS



15,400 SF TYPICAL FLOOR PLATE



ON-SITE SECURITY



40-PERSON CONFERENCE & TRAINING CENTER



TENANT LOUNGE WITH GRAB & GO FOOD SERVICE, WI-FI & COMMUNITY GAMES



MOVE-IN READY SPEC SUITES



5/1,000 COVERED & SURFACE PARKING AVAILABLE



IMMEDIATE ACCESS TO I-35E/STEMMONS FWY



PRIME LOCATION
NEAR THE MEDICAL DISTRICT



MINUTES FROM DALLAS LOVE FIELD



ADJACENT TO BROOK HOLLOW GOLF CLUB





RENOVATED LOBBY



FULL FLOOR WHITE BOX



SPEC SUITES AVAILABLE



# BUILDING AMENITIES













# BUILDINGAMENITIES







# MOVE-IN READY SPEC SUITES









## **NEARBY AMENITIES**

#### RESTAURANTS

- 1. Blue's Burgers
- 2. Bread Winners Cafe & Bakery
- 3. Carbone
- 4. Delucca Gaucho Pizza & Wine
- 5. Derby Restaurant Dallas
- 6. Drake's Hollywood
- 7. Dunston's Steakhouse
- 8. Flower Child
- 9. Fuzzy's Taco Shop
- 10. Heim Barbecue
- 11. José
- 12. Lovers Seafood & Market
- 13. Maple & Motor
- 14. Maple Landing
- 15. Mesero

#### HOTELS

- 1. Aloft
- 2. Comfort Inn & Suites
- 3. Dallas Marriott Suites
- 4. DoubleTree by Hilton
- 5. Embassy Suites by Hilton
- 6. Hampton Inn & Suites

- 7. Hilton Anatole
- 8. La Quinta Inn & Suites by Wyndham
- 9. Renaissance Dallas Hotel
- 10. Sheraton Suites
- 11. Virgin Hotels Dallas
- 12. Wingate by Wyndham

#### TO DO

- 1. Bowlounge
- 2. Celestial Beerworks
- 3. Cidercade Dallas
- 4. Community Beer