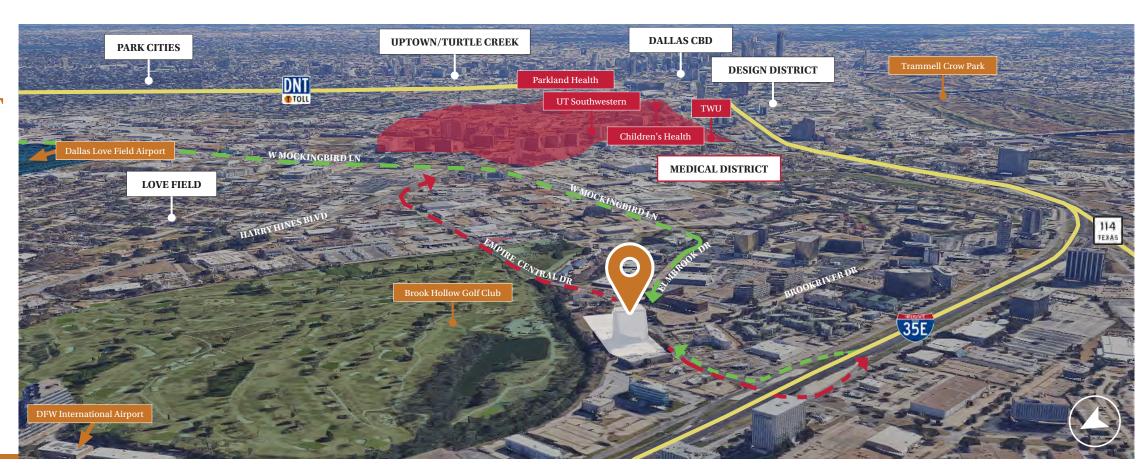

# LOVE FIELD & THE MEDICAL DISTRICT

Conveniently placed between Love
Field and Dallas' Southwestern
Medical District, Woodview Tower
provides close proximity and seamless
accessibility to the city's most
prominent neighborhoods, airports,
and well-known destinations.

## GET TO WHERE YOU NEED TO BE

**Medical District** 

Dallas Love Field Airport

Design District

Dallas CBD

Uptown/Turtle Creek

DFW International Airport

TAYLOR LYNCH