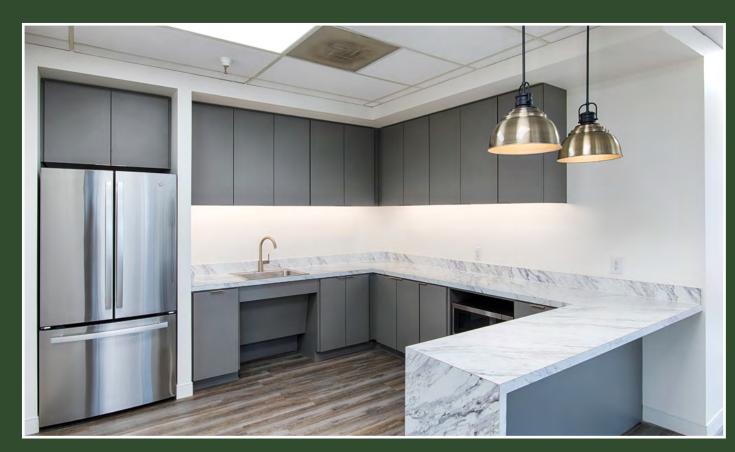

## PROPERTY HIGHLIGHTS

15,400 SF TYPICAL FLOOR PLATE

ON-SITE SECURITY

40-PERSON CONFERENCE & TRAINING CENTER

TENANT LOUNGE WITH GRAB & GO FOOD SERVICE, WI-FI & COMMUNITY GAMES

MOVE-IN READY SPEC SUITES

5/1,000 COVERED & SURFACE PARKING AVAILABLE

# MOVE-IN READY SPEC SUITES