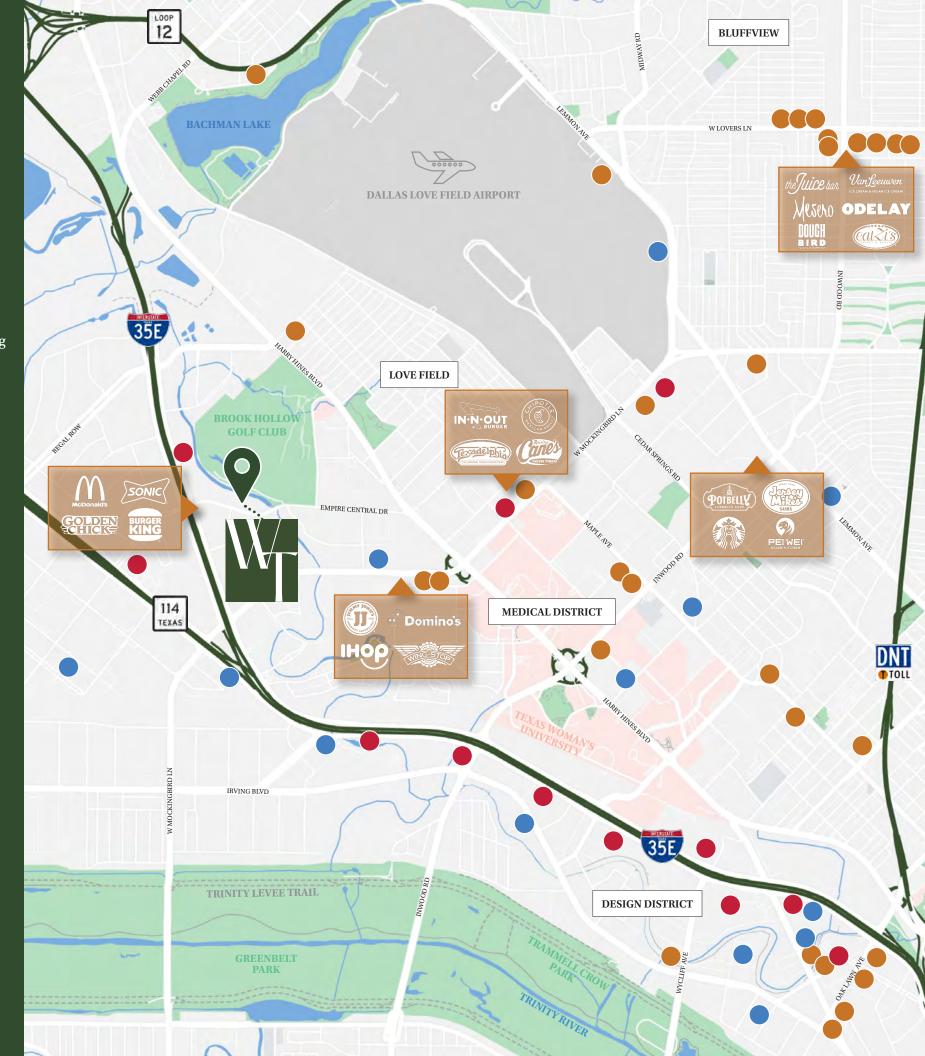

## **NEARBY AMENITIES**

#### RESTAURANTS

- 1. Blue's Burgers
- 2. Bread Winners Cafe & Bakery
- 3. Carbone
- 4. Delucca Gaucho Pizza & Wine
- 5. Derby Restaurant Dallas
- 6. Drake's Hollywood
- 7. Dunston's Steakhouse
- 8. Flower Child
- 9. Fuzzy's Taco Shop
- 10. Heim Barbecue
- 11. José
- 12. Lovers Seafood & Market
- 13. Maple & Motor
- 14. Maple Landing
- 15. Mesero

#### HOTELS

- 1. Aloft
- 2. Comfort Inn & Suites
- 3. Dallas Marriott Suites
- 4. DoubleTree by Hilton
- 5. Embassy Suites by Hilton
- 6. Hampton Inn & Suites

- 7. Hilton Anatole
- 8. La Quinta Inn & Suites by Wyndham
- 9. Renaissance Dallas Hotel
- 10. Sheraton Suites
- 11. Virgin Hotels Dallas
- 12. Wingate by Wyndham

#### TO DO

- 1. Bowlounge
- 2. Celestial Beerworks
- 3. Cidercade Dallas
- 4. Community Beer Co.
- 5. DFW Gun Range and Academy
- 6. Ferris Wheelers Backyard and BBQ
- 7. Frontiers of Flight Museum
- 8. Greenbelt Park

16. Neighborhood Services

- 17. Oishii Sushi
- 18. Ojeda's
- 19. On Rotation Brewery & Kitchen
- 20. Rise Soufflé
- 21. Rodeo Goat
- 22. Slow Bone BBQ
- 23. Smokey John's Bar-B-Que & Home Cooking
- 24. Social Pie
- 25. Sonny Bryan's Smokehouse
- 26. Texadelphia
- 27. The Charles
- 28. The Mexican
- 29. Tipico's
- 30. Town Hearth

- 9. Medieval Times Dinner & Tournament
- 10. New Artisan Distillery
- 11. Outfit Brewing
- 12. Peticolas Brewing Company Taproom
- 13. The Grapevine Bar
- 14. The Ivy Tavern
- 15. Trammell Crow Park
- 16. Trinity Levee Trail