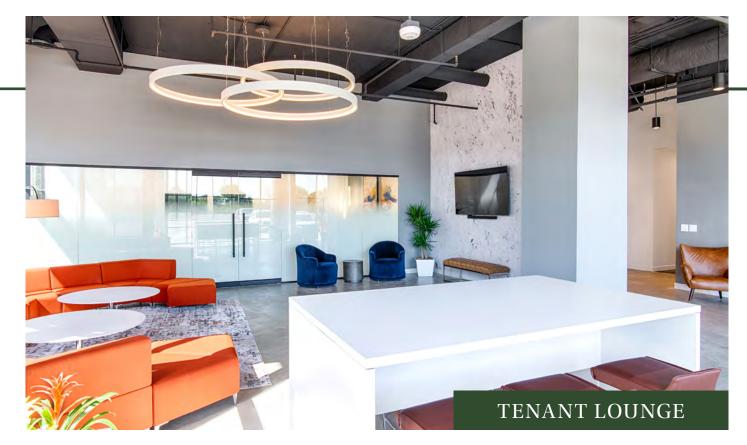

## PROPERTY HIGHLIGHTS

15,400 SF TYPICAL FLOOR PLATE

ON-SITE SECURITY

40-PERSON CONFERENCE & TRAINING CENTER

TENANT LOUNGE WITH GRAB & GO FOOD SERVICE, WI-FI & COMMUNITY GAMES

MOVE-IN READY SPEC SUITES

5/1,000 COVERED & SURFACE PARKING AVAILABLE

# BUILDING AMENITIES

# BUILDINGAMENITIES