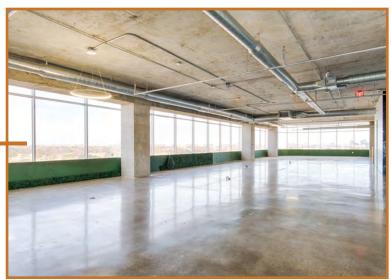

he *heart of Love Field and the Dallas Medical District* with immediate access to Stemmons Freeway that ensures tenants a seamless commute throughout the DFW Metroplex.

The property sits in a prime location directly adjacent to Brook Hollow Golf Club and surrounded by a vast array of places to dine, stay, and explore in Dallas.

## PROPERTY HIGHLIGHTS



15,400 SF TYPICAL FLOOR PLATE



ON-SITE SECURITY



40-PERSON CONFERENCE & TRAINING CENTER



TENANT LOUNGE WITH GRAB & GO FOOD SERVICE, WI-FI & COMMUNITY GAMES



MOVE-IN READY SPEC SUITES



5/1,000 COVERED & SURFACE PARKING AVAILABLE



IMMEDIATE ACCESS TO I-35E/STEMMONS FWY



PRIME LOCATION
NEAR THE MEDICAL DISTRICT



MINUTES FROM DALLAS LOVE FIELD



ADJACENT TO BROOK HOLLOW GOLF CLUB





RENOVATED LOBBY



FULL FLOOR WHITE BOX



SPEC SUITES AVAILABLE



# BUILDING AMENITIES













# BUILDINGAMENITIES







# MOVE-IN READY SPEC SUITES









## **NEARBY AMENITIES**

#### RESTAURANTS

- 1. Blue's Burgers
- 2. Bread Winners Cafe & Bakery
- 3. Carbone
- 4. Delucca Gaucho Pizza & Wine
- 5. Derby Restaurant Dallas
- 6. Drake's Hollywood
- 7. Dunston's Steakhouse
- 8. Flower Child
- 9. Fuzzy's Taco Shop
- 10. Heim Barbecue
- 11. José
- 12. Lovers Seafood & Market
- 13. Maple & Motor
- 14. Maple Landing
- 15. Mesero

#### HOTELS

- 1. Aloft
- 2. Comfort Inn & Suites
- 3. Dallas Marriott Suites
- 4. DoubleTree by Hilton
- 5. Embassy Suites by Hilton
- 6. Hampton Inn & Suites

- 7. Hilton Anatole
- 8. La Quinta Inn & Suites by Wyndham
- 9. Renaissance Dallas Hotel
- 10. Sheraton Suites
- 11. Virgin Hotels Dallas