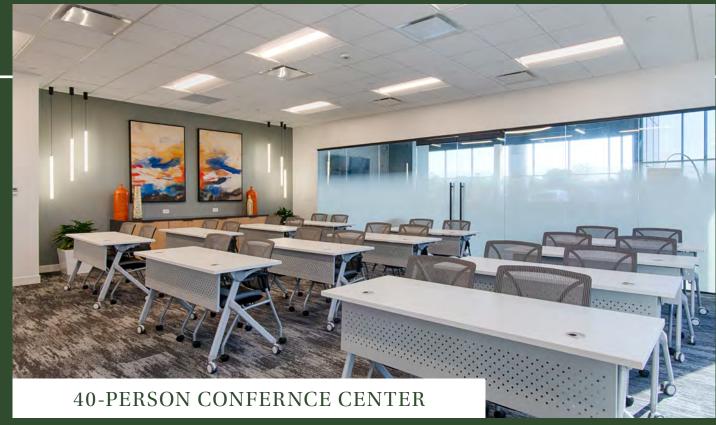

## PROPERTY HIGHLIGHTS

15,400 SF TYPICAL FLOOR PLATE

ON-SITE SECURITY

40-PERSON CONFERENCE & TRAINING CENTER

TENANT LOUNGE WITH GRAB & GO FOOD SERVICE, WI-FI & COMMUNITY GAMES

MOVE-IN READY SPEC SUITES

5/1,000 COVERED & SURFACE PARKING AVAILABLE