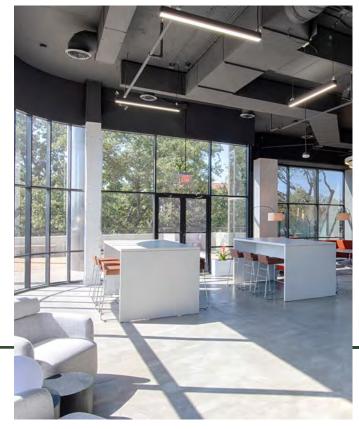

## PROPERTY HIGHLIGHTS

15,400 SF TYPICAL FLOOR PLATE

ON-SITE SECURITY

40-PERSON CONFERENCE & TRAINING CENTER

TENANT LOUNGE WITH GRAB & GO FOOD SERVICE, WI-FI & COMMUNITY GAMES

MOVE-IN READY SPEC SUITES

5/1,000 COVERED & SURFACE PARKING AVAILABLE

# BUILDING AMENITIES

# BUILDINGAMENITIES