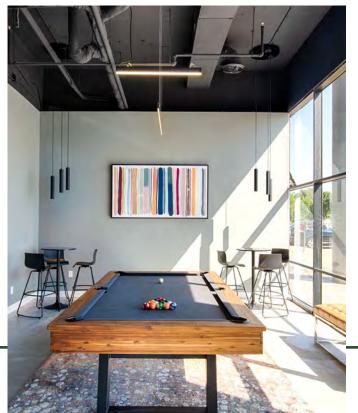

## PROPERTY HIGHLIGHTS

15,400 SF TYPICAL FLOOR PLATE

ON-SITE SECURITY

40-PERSON CONFERENCE & TRAINING CENTER

TENANT LOUNGE WITH GRAB & GO FOOD SERVICE, WI-FI & COMMUNITY GAMES

MOVE-IN READY SPEC SUITES

5/1,000 COVERED & SURFACE PARKING AVAILABLE

# BUILDING AMENITIES

# BUILDINGAMENITIES