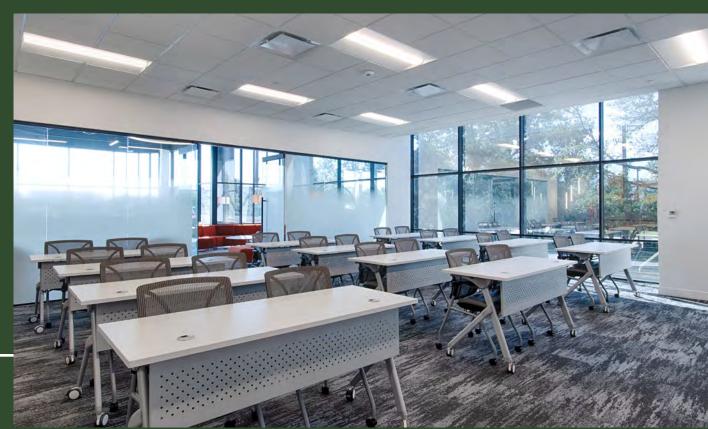

## PROPERTY HIGHLIGHTS

15,400 SF TYPICAL FLOOR PLATE

ON-SITE SECURITY

40-PERSON CONFERENCE & TRAINING CENTER

TENANT LOUNGE WITH GRAB & GO FOOD SERVICE, WI-FI & COMMUNITY GAMES

MOVE-IN READY SPEC SUITES

5/1,000 COVERED & SURFACE PARKING AVAILABLE