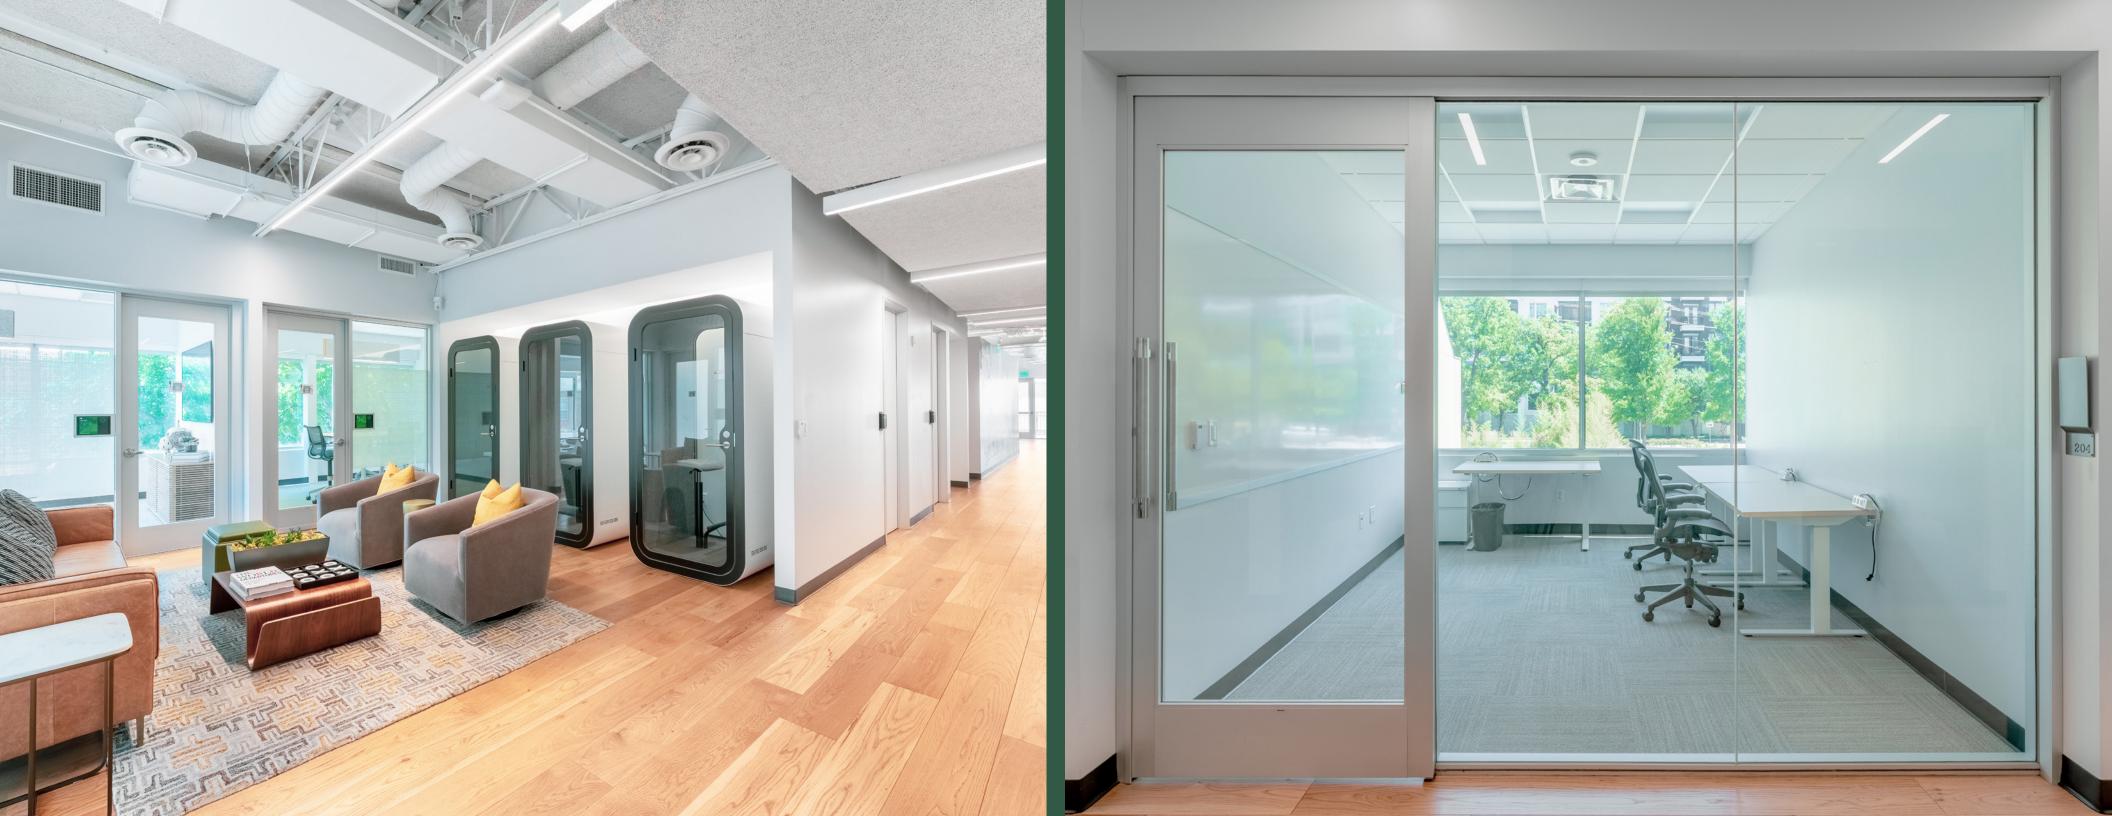

# Efficient. Flexible. THOUGHTFULLY DESIGNED.

An efficient floor plan with numerous private offices featuring soundproof walls, built-in collaboration zones, and sleek common areas—designed to support focus, teamwork, and a modern work experience.

#### 2ND FLOOR

- 6,835 RSF
- 21 Private Offices
- 63 Desks
- Wellness Room
- 7 Sets of Boothing Seats
- Copy Room
- Conference Rooms:
  - 4 to 6 person
  - 6 person
  - 8 person

#### **3RD FLOOR**

- 6,914 RSF
- Reception Desk
- 8 Offices
- 34 Desks
- 6 Sets Of Boothing Seats
- 3 Phone Booths
- Copy Rooms
- Conference Rooms:
  - 4 Person
  - 8 Person
  - 12 Person
- Lounge Space
- Break Room With Kitchen
   And Booth Seating
- Arcade Game Room