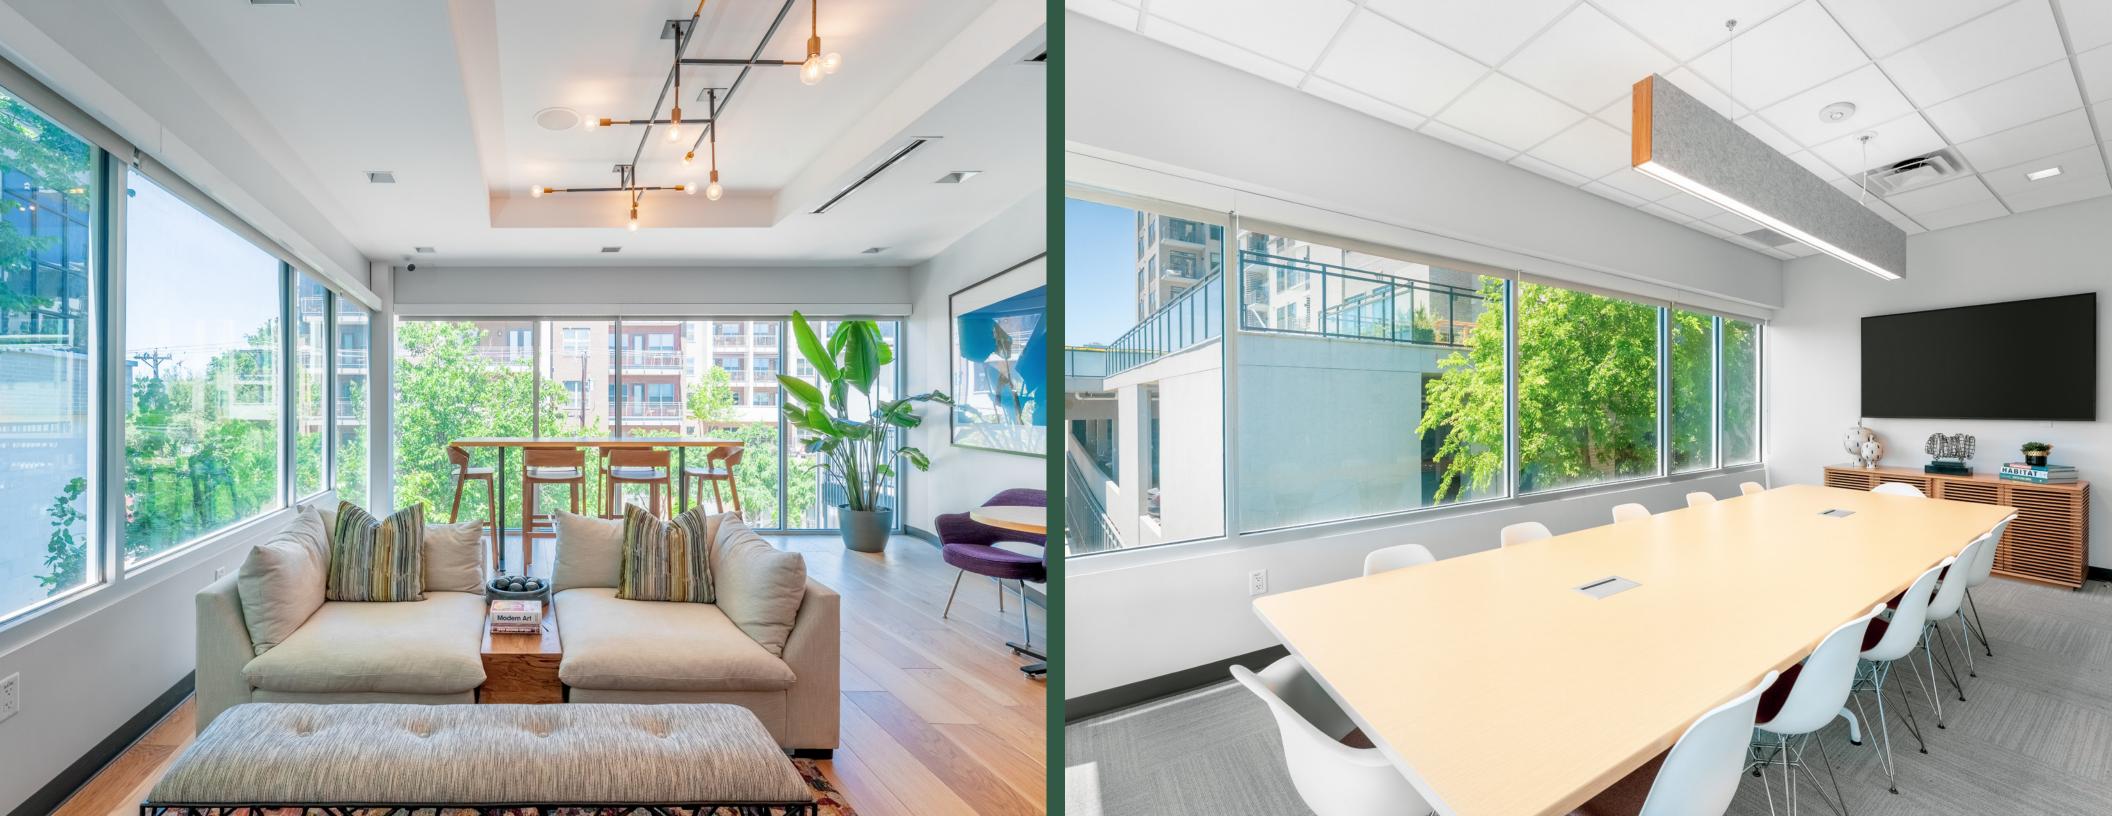

# Efficient. Flexible. THOUGHTFULLY DESIGNED.

An efficient floor plan with numerous private offices featuring soundproof walls, built-in collaboration zones, and sleek common areas—designed to support focus, teamwork, and a modern work experience.

#### 2ND FLOOR

- 6,835 RSF
- 21 Private Offices
- 63 Desks
- Wellness Room
- 7 Sets of Boothing Seats
- Copy Room
- Conference Rooms:
  - 4 to 6 person
  - 6 person
  - 8 person

#### **3RD FLOOR**

- 6,914 RSF
- Reception Desk
- 8 Offices
- 34 Desks
- 6 Sets Of Boothing Seats
- 3 Phone Booths
- Copy Rooms
- Conference Rooms:
  - 4 Person
  - 8 Person
  - 12 Person
- Lounge Space
- Break Room With Kitchen
   And Booth Seating
- Arcade Game Room