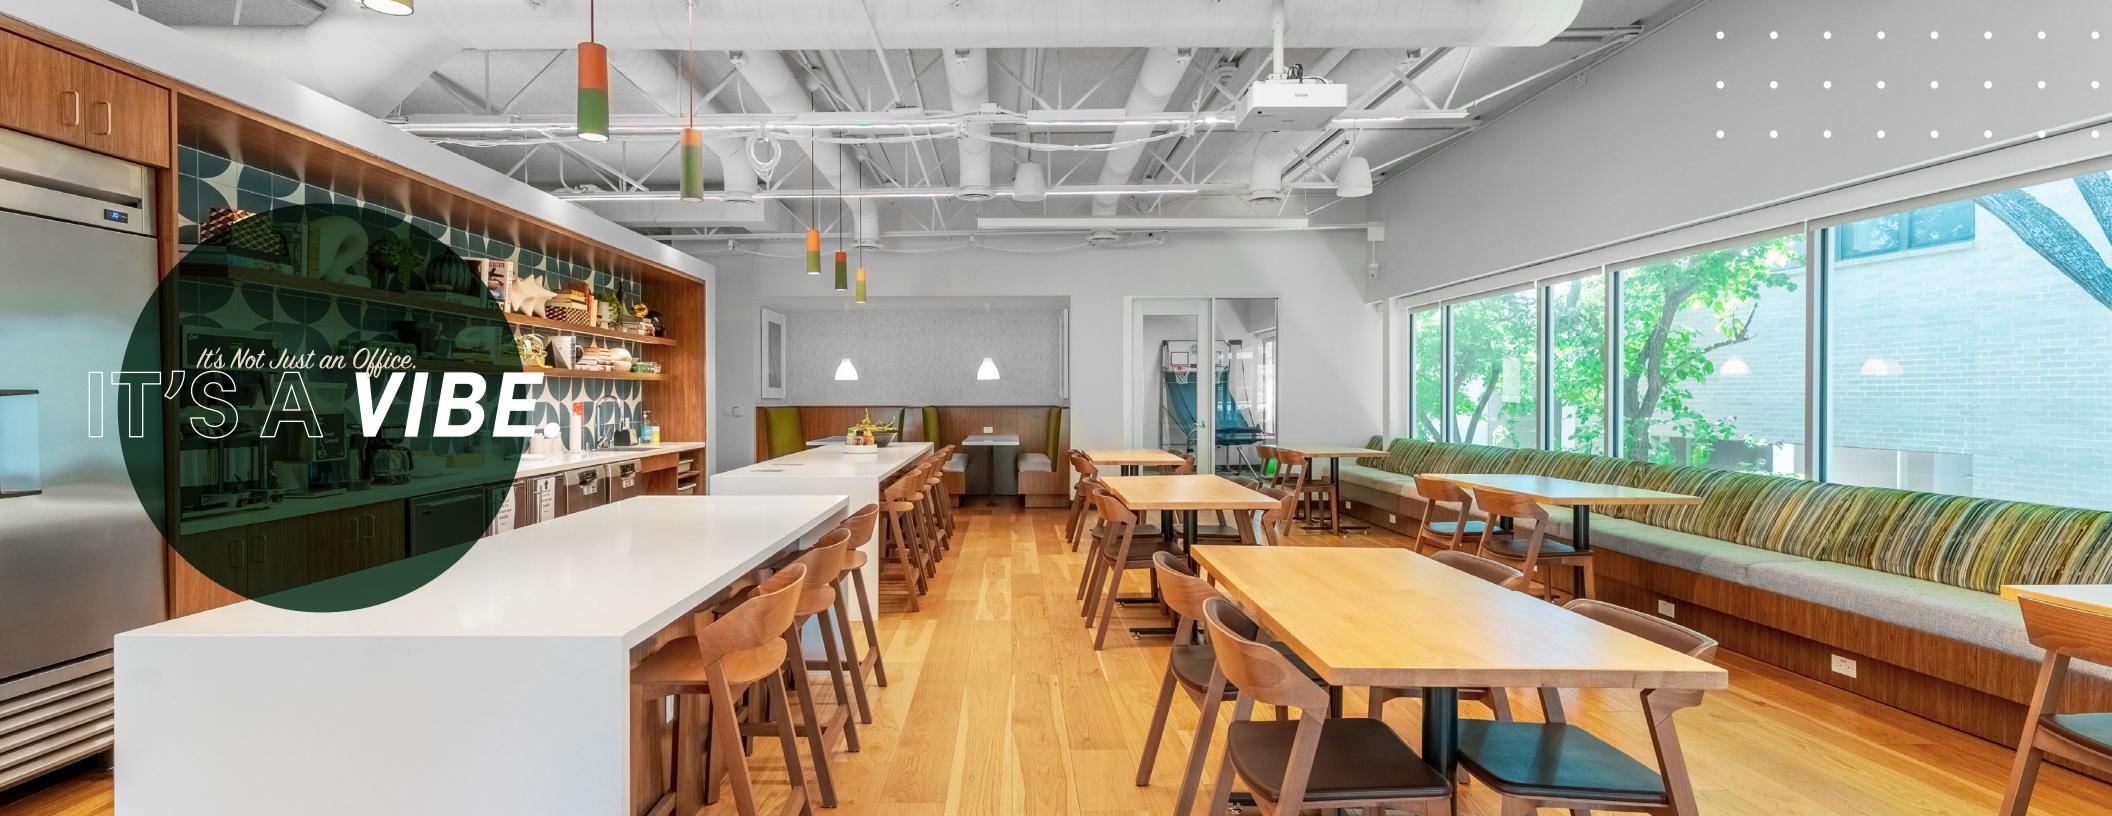

# Efficient. Flexible. THOUGHTFULLY DESIGNED.

An efficient floor plan with numerous private offices featuring soundproof walls, built-in collaboration zones, and sleek common areas—designed to support focus, teamwork, and a modern work experience.

#### **3RD FLOOR**

- 6,914 RSF
- Reception Desk
- 8 Offices
- 34 Desks
- 6 Sets Of Boothing Seats
- 3 Phone Booths
- Copy Rooms
- Conference Rooms:
  - 4 Person
  - 8 Person
  - 12 Person
- Lounge Space
- Break Room With Kitchen
   And Booth Seating
- Arcade Game Room