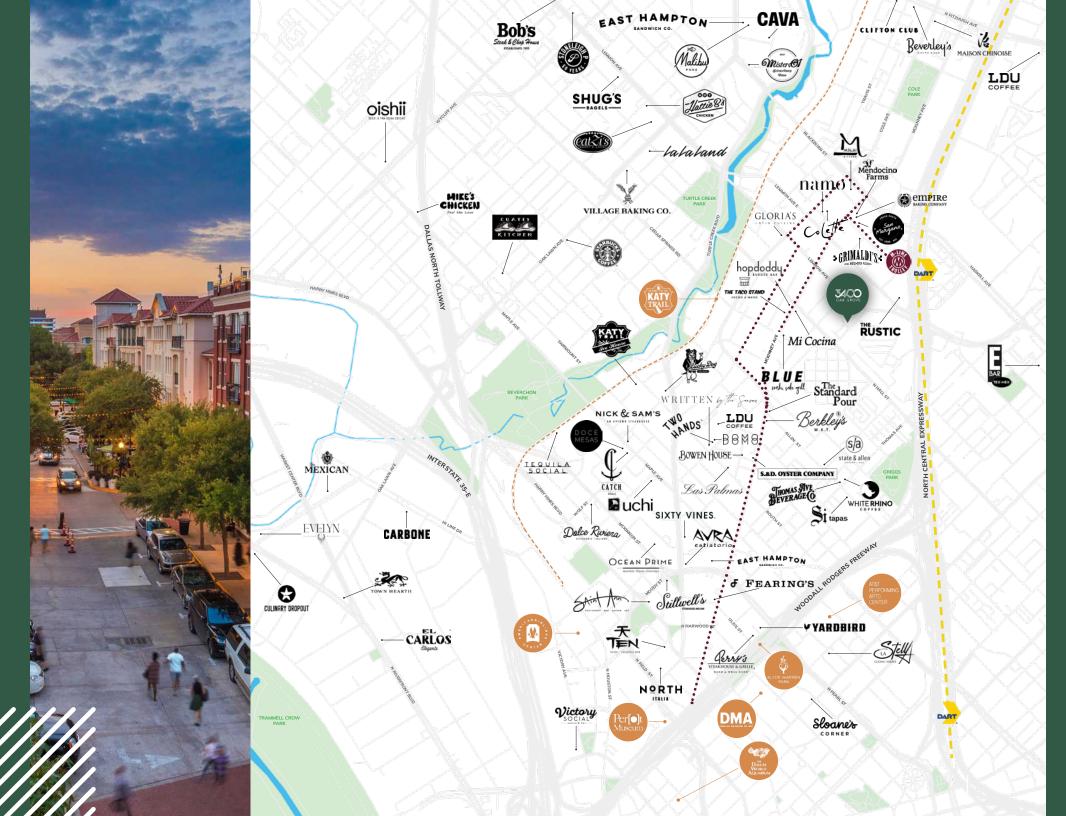

### Area Amenities

# ROOTED IN THE GROVE

#### Dining

- Mesero
- Billy Can Can
- Hero
- Te Deseo Happiest Hour
- Saint Ann Restaurant & Bar
- Mercat Bistro
- Royal 38
- The Henry
- North Italia
- Tagueria La Ventana
- El Fenix
- Meso Maya
- Mi Cocina
- Perry's Steakhouse & Grille
- Hotels
- W Dallas Victory
- Hôtel Swexan
- The Ritz-Carlton
- Hotel Crescent Court
- Hotel ZaZa
- Le Méridien Dallas, The Stoneleigh

- STK

- Yardbird Table & Bar
- Haywire

- Mexican Sugar
- Leela's Pizza & Wine Bar

- Moxie's
- The Capital Grille
- Sixty Vines

Ocean Prime

- Doc B's
- Del Frisco's Steakhouse

- Fearing's
- East Hampton Sandwich Co.

Rosewood Mansion on Turtle Creek

• JW Marriott Dallas Arts District

- Truluck's
- Nobu
- Flower Child

Marriott Uptown

Warwick Melrose

• Canopy by Hilton

- Stillwell's
  - Dolce Riviera
  - Tequila Social
  - Katy Trail Ice House
  - Texas de Brazil
  - Nick & Sam's • Uchi
  - Las Palmas
  - Bowen House
  - S&D Oyster Company
  - The Standard Pour
  - Blue Sushi Sake Grill
- Bread Winners Cafe & Bakery
- Mi Cocina

- Lyla
- Gloria's Latin Cuisine
- Namo
- Malai Kitchen
- Mendocino Farms
- Grimaldi's Pizzeria
- The Rustic
- La Stella Cucina Verace
- Musume Sloane's Corner
- Dakota's Steakhouse
- Doce Mesas
- Catch
- Entetainment & Attractions
- American Airlines Center
- The Dallas World Aquarium Dallas Museum of Art
- Nasher Sculpture Center
- Klyde Warren Park

- Winspear Opera House
- Perot Museum of Nature and Science The Katy Trail
  - Violet Crown Dallas

3400 Oak Grove | Dallas TX

Taylor Lynch 972.834.3339 tlynch@forgecommercial.com

Grant Sumner
214.244.6972
gsumner@forgecommercial.com