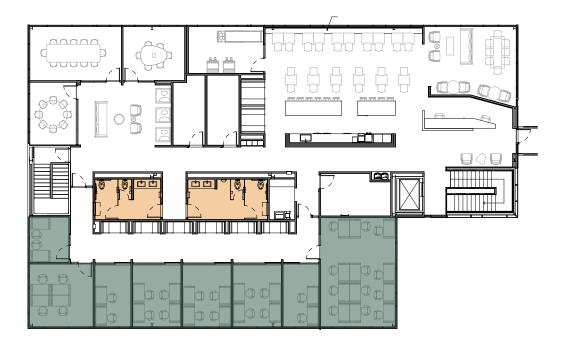

#### **3RD FLOOR**

- 6,914 RSF
- Reception Desk
- 8 Offices
- 34 Desks
- 6 Sets Of Boothing Seats
- 3 Phone Booths
- Copy Rooms
- Conference Rooms:
  - 4 Person
  - 8 Person
  - 12 Person
- Lounge Space
- Break Room With Kitchen
   And Booth Seating
- Arcade Game Room

OFFICES

COMMON

RESTROOMS