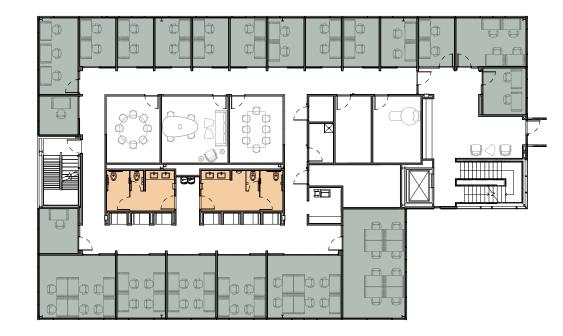

#### 2ND FLOOR

- 6,835 RSF
- 21 Private Offices
- 63 Desks
- Wellness Room
- 7 Sets of Boothing Seats
- Copy Room
- Conference Rooms:
  - 4 to 6 person
  - 6 person
  - 8 person

OFFICES

COMMON

RESTROOMS