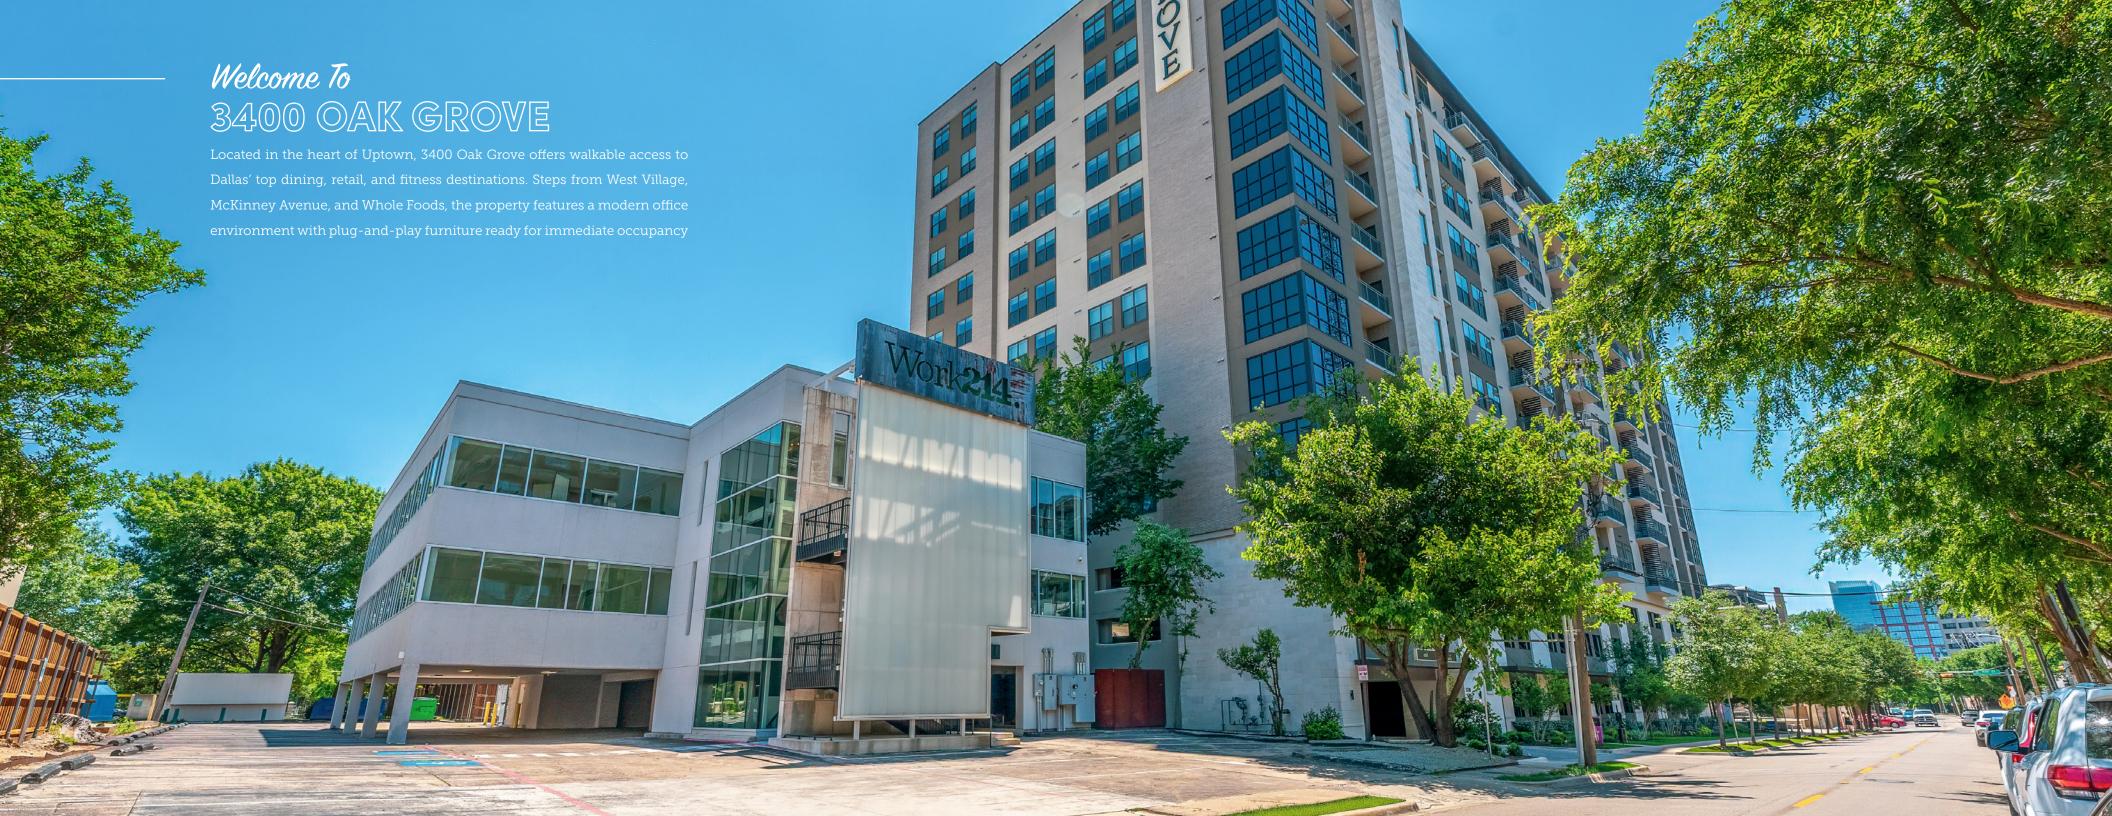

Fully Furnished Building Opportunity in Uptown

## About 3400 OAK GROVE

- Fully furnished plug-and-play space
- Prime West Village location between Lemmon and McKinney
- Ample parking with 40 spaces, including 10 covered spots
- Modern, professional office space with abundant natural light
- Structured and covered parking for tenants and visitors
- Easy access to McKinney Avenue, Knox District, and Katy Trail
- Surrounded by boutique fitness studios, luxury hotels, and high-end residential
- Convenient access to US-75, Downtown, and the Dallas North Tollway
- Tree-lined streets and urban green space just outside your door